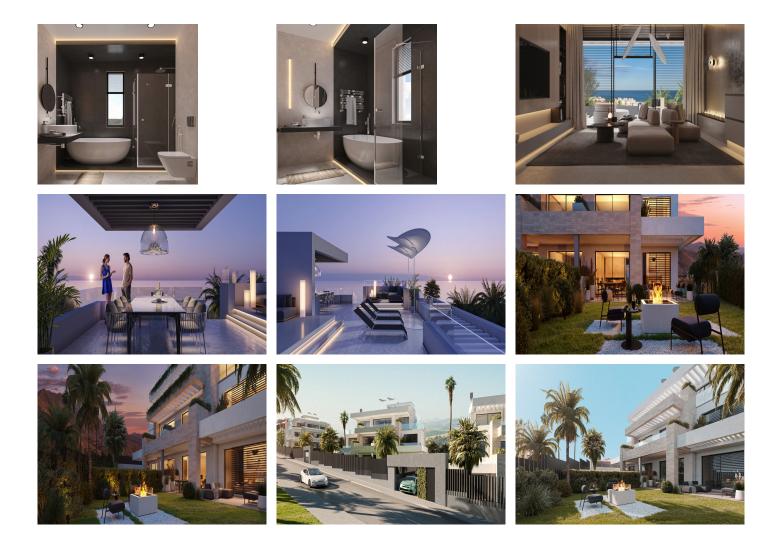

Just 220 meters from Bermuda beach and 7 minutes from Estepona's promenade and marina port. Additionally, we have convenient access to the A7 highway if you need to reach Marbella or Sotogrande.

Only 15 apartments located in 3 blocks, in a gated community with video surveillance, providing maximum privacy and personal comfort. Our architects have carefully designed this project, sparing no details. You won't find small windows here, only large glass panels that flood the spaces with natural light and offer panoramic views from spacious terraces.

A brand-new development built to the highest standards of quality and comfort. We offer underground parking with an elevator, a communal pool, and exquisite landscaping. We realize that your second home should have gorgeous design, architecture, planning, and diligent construction supervision. That's why we partner with companies that have not only demonstrated their ability to do all of this at a high level, they are leaders in their field.

INTERIORS - the exceptional location and well-conceived architecture will ensure future residents unforgettable views from their windows and terraces, as well as the opportunity to witness the sunrise every morning with the sea coast as the background.