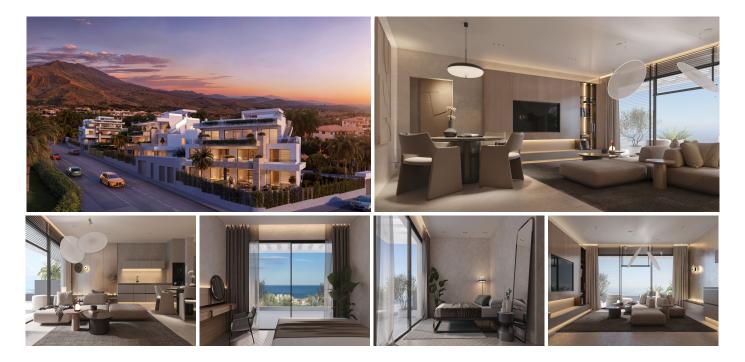

## GARTENAPARTMENT MIT 2 SCHLAFZIMMER

Stepona

## REF# R4720933 - 490.000€

Γ7 ע א

2 Schlafzimmer

3 Bäder 91 m<sup>2</sup> Built

17 m<sup>2</sup> Terrace

Neuentwicklung: Preise von €490,000 €820,000. [Schlafzimmer: 2 - 3] [Badezimmer: 3] [Bebaute Fläche: 91m2 - 109m2].

Just 220 meters from Bermuda beach and 7 minutes from Estepona's promenade and marina port. Additionally, we have convenient access to the A7 highway if you need to reach Marbella or Sotogrande.

Only 15 apartments located in 3 blocks, in a gated community with video surveillance, providing maximum privacy and personal comfort. Our architects have carefully designed this project, sparing no details. You won't find small windows here, only large glass panels that flood the spaces with natural light and offer panoramic views from spacious terraces.

A brand-new development built to the highest standards of quality and comfort. We offer underground parking with an elevator, a communal pool, and exquisite landscaping. We realize that your second home should have gorgeous design, architecture, planning, and diligent construction supervision. That's why we partner with companies that have not only demonstrated their ability to do all of this at a high level, they are leaders in their field.

GUARANTEED PRIVACY - only three complexes, each with five apartments, in a gated community with video surveillance, providing maximum privacy and personal comfort.

MODERNITY - this new construction project offers well-thought-out modern layouts and panoramic windows, something uncommon in this location. The project stands out for its use of high-quality materials and top-notch construction.