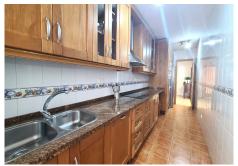

There are built-in wardrobes in all rooms. The large independent kitchen is fully equipped and furnished and has access to a good-sized laundry room for greater comfort.

This exceptional, completely exterior apartment has a security entrance door, complete pre-installation of a security system. Ducted air conditioning, marble floors, large storage areas with built-in wardrobes, A private parking space in the basement is included in the sale price as well as a large storage room.