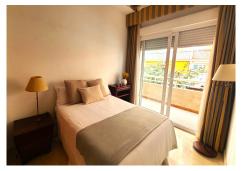

The property consists of a separate 50 m2 living room with access to a large corner terrace, four bedrooms and three bathrooms. The master bedroom has an en-suite bathroom and dressing room, the second bedroom also has en-suite bathrooms. The third and fourth bedrooms share a third bathroom.

There are built-in wardrobes in all rooms. The large independent kitchen is fully equipped and furnished and has access to a good-sized laundry room for greater comfort.

This exceptional, completely exterior apartment has a security entrance door, complete pre-installation of a security system. Ducted air conditioning, marble floors, large storage areas with built-in wardrobes, A private parking space in the basement is included in the sale price as well as a large storage room.