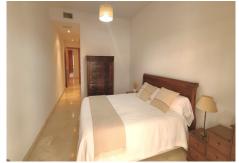

The property consists of a separate 50 m2 living room with access to a large corner terrace, four bedrooms and three bathrooms. The master bedroom has an en-suite bathroom and dressing room, the second bedroom also has en-suite bathrooms. The third and fourth bedrooms share a third bathroom.

There are built-in wardrobes in all rooms. The large independent kitchen is fully equipped and furnished and has access to a good-sized laundry room for greater comfort.

This exceptional, completely exterior apartment has a security entrance door, complete pre-installation of a security system. Ducted air conditioning, marble floors, large storage areas with built-in wardrobes, A private parking space in the basement is included in the sale price as well as a large storage room.