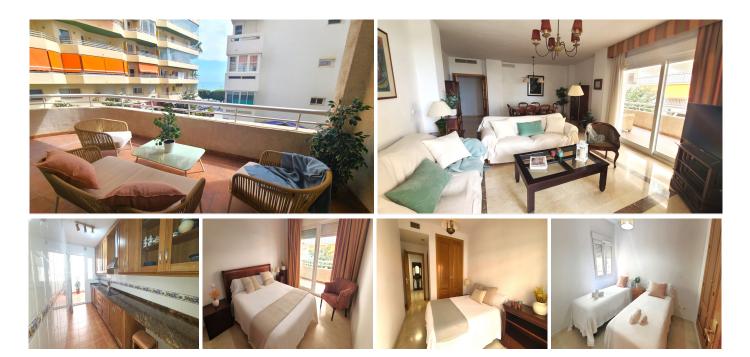

## APARTMENT MITTELGESCHOSS MIT 4 SCHLAFZIMMER

Marbella

REF# R4710919 - 850.000€

IBI Wohngeld

2014 €/JAHR 1800 €/JAHR

ト フ ヒ リ

4 3  $196 \text{ m}^2$   $26 \text{ m}^2$  Schlafzimmer Bäder Built Terrace

Large first floor apartment with sea views, located next to the well-known Del Mar avenue on the shores of the Mediterranean, in the heart of the center of Marbella and a few steps from the beach.

The property consists of a separate 50 m2 living room with access to a large corner terrace, four bedrooms and three bathrooms. The master bedroom has an en-suite bathroom and dressing room, the second bedroom also has en-suite bathrooms. The third and fourth bedrooms share a third bathroom.

There are built-in wardrobes in all rooms. The large independent kitchen is fully equipped and furnished and has access to a good-sized laundry room for greater comfort.

This exceptional, completely exterior apartment has a security entrance door, complete pre-installation of a security system. Ducted air conditioning, marble floors, large storage areas with built-in wardrobes, A private parking space in the basement is included in the sale price as well as a large storage room.