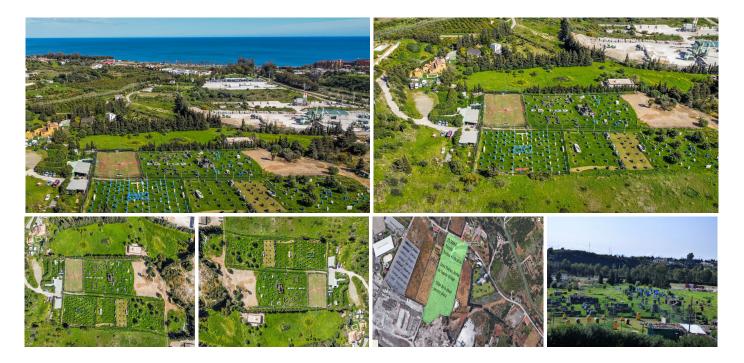

## REF# R4689625 - 1.900.000€

Schlafzimmer

Bäder

m² Built 24135 m<sup>2</sup> Bauland

Magnificent plot of land of 24135 m2, with water and electricity and rustic qualification in Estepona, near Laguna village.

- Rural sports business such as quads, motocross, paintball, sport circuits, mountain bike ...

The plot is situated in Estepona, in the area of Laguna Village, one kilometre from the sea and 10 min. from Estepona town. It has the A-7 motorway (with direct access through the Laguna Village roundabout) as the main communication route to Estepona, which is 3 km away, Puerto Banús 10 km away and Málaga 75 km away.

The plot is classified as rustic land with a total area of 24135 m2, its situation is exceptional because it is located on a hill with a gentle slope down which makes it have magnificent views.

This land is suitable for cultivation, although according to the general development plan it is also permitted for agricultural use or for raising horses or livestock. It has very good access with its own entrance and space for many cars.