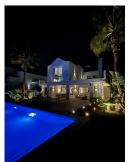

## VILLA MIT 5 SCHLAFZIMMER

♥ Ojén

REF# R4688530 - 2.590.000€

Magnificent Villa with Breathtaking sea view Marbella East – La Mairena

Escape to this stunning villa with infinity pool and breathtaking unparalleled views in Marbella East - La Mairena. In a calm and relaxing environment and at the same time close to the pulse and bustle of Marbella. Surrounded by an impressive countryside and a beautiful garden with terraces in every direction overlooking the Mediterranean Sea, UNESCO protected green areas and the mountains you will feel at home at once. Every detail of this villa has been carefully considered and you have all the amenities you need for an unforgettable stay. With 4 bedrooms and a staff/guest room, there's plenty of room for you. There are separate AC, underfloor heating, and smart TV in all bedrooms. If you're looking for a truly breathtaking experience, head up to the 360 degrees roof terrace with several chill-out areas for relaxing,

Amenities: 454 m2; heated infinity pool, pool cover, elevator, fireplace, well-equipped kitchen with wine fridge, 4 bedrooms with en-suite bathrooms, 1 guest room with shower/bath, AC/underfloor heating, 6 smart Tv, Chromecast, laundry room, garage, free parking. Exercise equipment available and for baby/child: 1 cot, linen, towel, high chair, car seat and toys for inside/beach. Environmental friendly house: Solar panels, electric car charger and filtered drinking water.