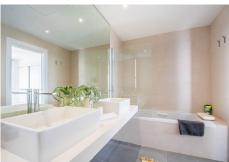

Amenities: 454 m2; heated infinity pool, pool cover, elevator, fireplace, well-equipped kitchen with wine fridge, 4 bedrooms with en-suite bathrooms, 1 guest room with shower/bath, AC/underfloor heating, 6 smart Tv, Chromecast, laundry room, garage, free parking. Exercise equipment available and for baby/child: 1 cot, linen, towel, high chair, car seat and toys for inside/beach. Environmental friendly house: Solar panels, electric car charger and filtered drinking water.