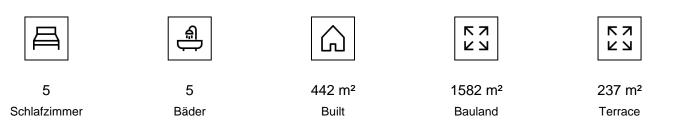

Amenities: 454 m2; heated infinity pool, pool cover, elevator, fireplace, well-equipped kitchen with wine fridge, 4 bedrooms with en-suite bathrooms, 1 guest room with shower/bath, AC/underfloor heating, 6 smart Tv, Chromecast, laundry room, garage, free parking. Exercise equipment available and for baby/child: 1 cot, linen, towel, high chair, car seat and toys for inside/beach. Environmental friendly house: Solar panels, electric car charger and filtered drinking water.