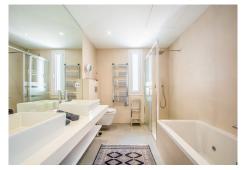

Amenities: 454 m2; heated infinity pool, pool cover, elevator, fireplace, well-equipped kitchen with wine fridge, 4 bedrooms with en-suite bathrooms, 1 guest room with shower/bath, AC/underfloor heating, 6 smart Tv, Chromecast, laundry room, garage, free parking. Exercise equipment available and for baby/child: 1 cot, linen, towel, high chair, car seat and toys for inside/beach. Environmental friendly house: Solar panels, electric car charger and filtered drinking water.