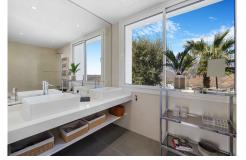

Amenities: 454 m2; heated infinity pool, pool cover, elevator, fireplace, well-equipped kitchen with wine fridge, 4 bedrooms with en-suite bathrooms, 1 guest room with shower/bath, AC/underfloor heating, 6 smart Tv, Chromecast, laundry room, garage, free parking. Exercise equipment available and for baby/child: 1 cot, linen, towel, high chair, car seat and toys for inside/beach. Environmental friendly house: Solar panels, electric car charger and filtered drinking water.