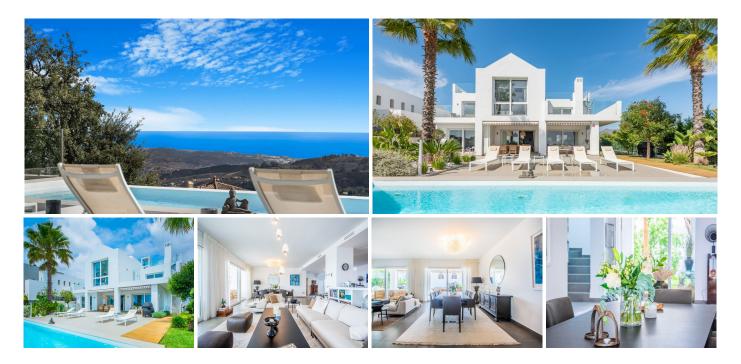

## VILLA MIT 5 SCHLAFZIMMER

♥ Ojén

REF# R4688530 - 2.590.000€

Magnificent Villa with Breathtaking sea view Marbella East – La Mairena

Escape to this stunning villa with infinity pool and breathtaking unparalleled views in Marbella East - La Mairena. In a calm and relaxing environment and at the same time close to the pulse and bustle of Marbella. Surrounded by an impressive countryside and a beautiful garden with terraces in every direction overlooking the Mediterranean Sea, UNESCO protected green areas and the mountains you will feel at home at once. Every detail of this villa has been carefully considered and you have all the amenities you need for an unforgettable stay. With 4 bedrooms and a staff/guest room, there's plenty of room for you. There are separate AC, underfloor heating, and smart TV in all bedrooms. If you're looking for a truly breathtaking experience, head up to the 360 degrees roof terrace with several chill-out areas for relaxing,

dining or just being...

Disability inclusive: You can reach the elevator barrier free - wheelchair accessible - to all floor from ground floor and to the top terrasse. Villa Paloma is disability inclusive and the whole house is more or less barrier free. Feel free to ask questions.

Amenities: 454 m2; heated infinity pool, pool cover, elevator, fireplace, well-equipped kitchen with wine fridge, 4 bedrooms with en-suite bathrooms, 1 guest room with shower/bath, AC/underfloor heating, 6 smart Tv, Chromecast, laundry room, garage, free parking. Exercise equipment available and for baby/child: 1 cot, linen, towel, high chair, car seat and toys for inside/beach. Environmental friendly house: Solar panels, electric car charger and filtered drinking water.

La Mairena is a residential area beautifully located approximately 10 km east of Marbella center, on the Costa del Sol in the southern of Spain, or less then 8 minutes scenic drive up the hill from Elviria. Elviria is known for some of Marbella's most children friendly and longest beaches as well as renowned beach clubs and restaurants.

La Mairena offers a more peaceful environment than the bustling coastal areas. La Mairena is known for its stunning views of the Mediterranean Sea and the surrounding Mountains, as well as its tranquil and natural setting. The area offers easy access to hiking and mountain biking trails in the nearby hills. A large number of golf courses within 5-30 min. Malaga airport only 30 min away.