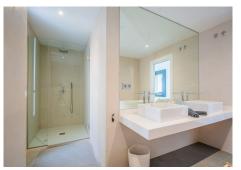

Amenities: 454 m2; heated infinity pool, pool cover, elevator, fireplace, well-equipped kitchen with wine fridge, 4 bedrooms with en-suite bathrooms, 1 guest room with shower/bath, AC/underfloor heating, 6 smart Tv, Chromecast, laundry room, garage, free parking. Exercise equipment available and for baby/child: 1 cot, linen, towel, high chair, car seat and toys for inside/beach. Environmental friendly house: Solar panels, electric car charger and filtered drinking water.