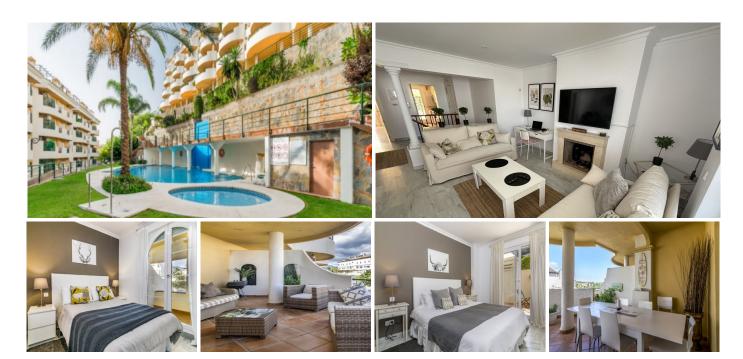

## EXCELLENT DUPLEX GROUND FLOOR IN UNBEATABLE LOCATION

IMPORTANT INFO: Rented by the owner's family for the winter period, can be sold. Contact us for more info.

Are you looking for a property for sale with an ideal location? Imagine being able to walk to all amenities from your doorstep! Tastefully presented and an ideal family apartment, we introduce you to this unit in Señorio de Aloha. This is a popular residential

development as it has walking distance to everything including Puerto Banus and the beaches.

This is a ground floor duplex unit. Inside the property there is a fitted kitchen, nice lounge area with cozy fireplace and connected dining area, direct access to a beautiful terrace with dining and lounge area. The private residential development has tropical gardens, three swimming pools, two children pools and a paddle tennis court. This is a very well loved urbanisation for holiday makers and there are also quite a few people renting the whole year round. This is because of its central location and no need for a car which attracts people. It is centrally located within Nueva Andalucía. Just opposite the complex you have several everyday amenities such a large supermarket and also several restaurants to choose from. A very short walk takes you to Centro Plaza which has a larger selection of dining options, a popular gym, shops, banks etc. For golf fans, there are all the popular courses of the Golf Valley