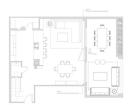

Duravit sanitaryware. It has a total area of 195 square metre and spectacular views of the sea and La Concha Mountain. Its South, West and East orientation guarantee sun light all day long. At entry level we find a large fully fitted open plan kitchen, lounge and dining areas, with access to a pleasant 48 square metre terrace, perfect for chilling on warm summer evenings. There are two sizeable bedrooms upstairs, sharing a bathroom, and the master bedroom with en-suite bathroom, all of them with built-in wardrobes. The apartment includes one parking space and storage room. The Golden Mile is one of the most popular areas in Marbella and surroundings, offering a luxury lifestyle with a variety of restaurants and designer shops just minutes away and the always popular resorts of Puente Romano and Marbella Club Hotel. It is also close to some of the best international schools in the area and other amenities such as sports clubs and several supermarkets. This is the perfect apartment for a relaxing holiday or for all-year round living.