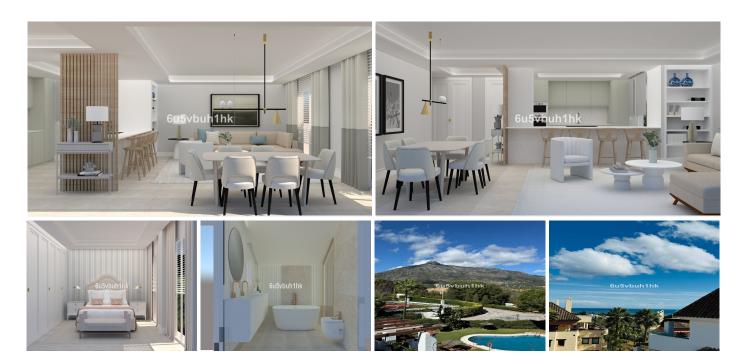

Exceptional duplex penthouse in the upmarket Lomas de Marbella Club, an exclusive residential and sought out area on the infamous Golden Mile, just 5 minutes away from the beach, Marbella downtown and the always popular Puerto Banús. The urbanisation offers several pools, beautiful, manicured gardens and 24-hour security. This beautiful apartment is being refurbished to the highest standards, with brand new Airzone Air/Con System, underfloor heating in bathrooms, marble floor throughout, Hansgrohe taps and

Duravit sanitaryware. It has a total area of 195 square metre and spectacular views of the sea and La Concha Mountain. Its South, West and East orientation guarantee sun light all day long. At entry level we find a large fully fitted open plan kitchen, lounge and dining areas, with access to a pleasant 48 square metre terrace, perfect for chilling on warm summer evenings. There are two sizeable bedrooms upstairs, sharing a bathroom, and the master bedroom with en-suite bathroom, all of them with built-in wardrobes. The apartment includes one parking space and storage room. The Golden Mile is one of the most popular areas in Marbella and surroundings, offering a luxury lifestyle with a variety of restaurants and designer shops just minutes away and the always popular resorts of Puente Romano and Marbella Club Hotel. It is also close to some of the best international schools in the area and other amenities such as sports clubs and several supermarkets. This is the perfect apartment for a relaxing holiday or for all-year round living.