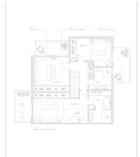

Duravit sanitaryware. It has a total area of 195 square metre and spectacular views of the sea and La Concha Mountain. Its South, West and East orientation guarantee sun light all day long. At entry level we find a large fully fitted open plan kitchen, lounge and dining areas, with access to a pleasant 48 square metre terrace, perfect for chilling on warm summer evenings. There are two sizeable bedrooms upstairs, sharing a bathroom, and the master bedroom with en-suite bathroom, all of them with built-in wardrobes. The apartment includes one parking space and storage room. The Golden Mile is one of the most popular areas in Marbella and surroundings, offering a luxury lifestyle with a variety of restaurants and designer shops just minutes away and the always popular resorts of Puente Romano and Marbella Club Hotel. It is also close to some of the best international schools in the area and other amenities such as sports clubs and several supermarkets. This is the perfect apartment for a relaxing holiday or for all-year round living.