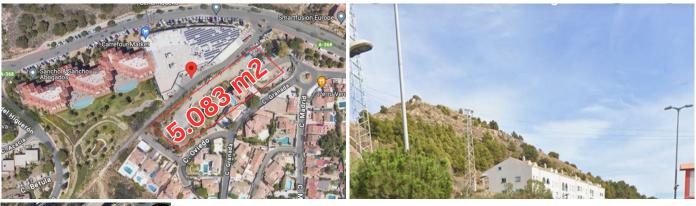

## REF# R4681663 - 1.650.000€

5083 m<sup>2</sup> Built

5083 m<sup>2</sup> Bauland

Schlafzimmer

Bäder

This unique investment opportunity represents the possibility of creating an exclusive residential enclave in one of the most coveted and strategically located areas. The project, located in a privileged location with direct access to the AP-7 highway and surrounded by essential services such as a Carrefour Express supermarket, pharmacy, and varied gastronomic offering, promises to be a magnet for those looking for a perfect combination of comfort, luxury and privacy.

Backed by a Detail Study initially approved for 12 villas in July 1988, and with half of the project already built and sold, this land offers the perfect canvas to complete a visionary development of 6 additional villas. Each of these properties will stand out for its design, privacy and exclusivity, in the middle of an enviable landscape and within an environment that already houses prestigious developments such as El Higuerón,

known for its 5-star hotel and luxury chalets.

The 5083.85m2 plot has a buildable area of 0.2m2/m2, allowing an occupation of 25% of the land. Local regulations favor the construction of buildings with two floors plus a basement, with a minimum separation between homes of 3 meters or half the height of the building, thus ensuring privacy and comfort. Each chalet, with a minimum plot of 785m2, promises to offer an average of 168m2 of living space, configuring an environment of exclusivity and distinction.