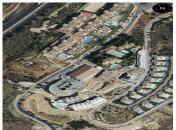

Backed by a Detail Study initially approved for 12 villas in July 1988, and with half of the project already built and sold, this land offers the perfect canvas to complete a visionary development of 6 additional villas. Each of these properties will stand out for its design, privacy and exclusivity, in the middle of an enviable landscape and within an environment that already houses prestigious developments such as El Higuerón,

known for its 5-star hotel and luxury chalets.

The 5083.85m2 plot has a buildable area of 0.2m2/m2, allowing an occupation of 25% of the land. Local regulations favor the construction of buildings with two floors plus a basement, with a minimum separation between homes of 3 meters or half the height of the building, thus ensuring privacy and comfort. Each chalet, with a minimum plot of 785m2, promises to offer an average of 168m2 of living space, configuring an environment of exclusivity and distinction.