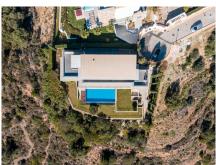

## VILLA MIT 5 SCHLAFZIMMER

REF# R4669003 - 3.500.000€

IBI Wohngeld

3915 €/JAHR 336 €/JAHR

<u></u>

5 Schlafzimmer 7.5 Bäder 443 m<sup>2</sup> Built 1520 m<sup>2</sup> Bauland

Perched on the mountainside and overlooking the entirety of the Marbella coastline you can find this stunning modern villa, full of character and style.

Built by the owner, this villa enjoys its place at the end of a quiet cul-de-sac and imposingly takes in its surroundings from its perched position. Entering through a sleek and modern front door the property