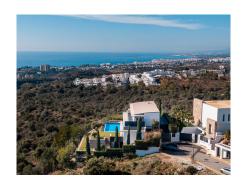

## VILLA MIT 5 SCHLAFZIMMER

REF# R4669003 - 3.500.000€

IBI Wohngeld

3915 €/JAHR 336 €/JAHR

<u></u>

5 Schlafzimmer 7.5 Bäder 443 m<sup>2</sup> Built 1520 m<sup>2</sup> Bauland

Perched on the mountainside and overlooking the entirety of the Marbella coastline you can find this stunning modern villa, full of character and style.

The entirety of this property pulls each and every room towards the panoramic views it commands by way of huge glass doors and windows facing the south east. These views are simply unrivalled and as mentioned, showcase the coastline below, lead over towards Gibraltar and draw the eyes far across to North Africa, which is visible on a clear skied sunny day.