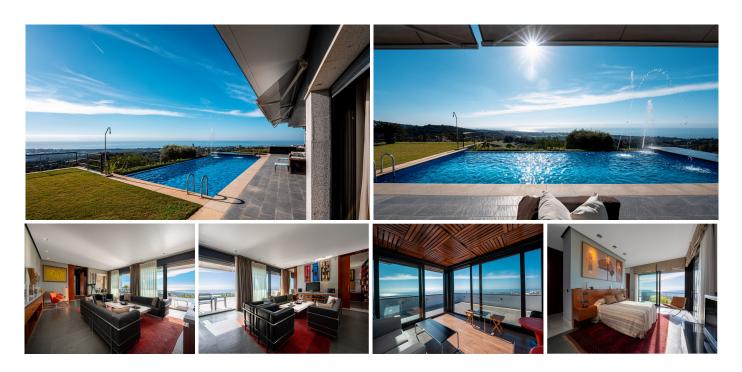

## VILLA MIT 5 SCHLAFZIMMER

REF# R4669003 - 3.500.000€

IBI Wohngeld

3915 €/JAHR 336 €/JAHR

<u></u>

5 Schlafzimmer 7.5 Bäder 443 m<sup>2</sup> Built 1520 m<sup>2</sup> Bauland

Perched on the mountainside and overlooking the entirety of the Marbella coastline you can find this stunning modern villa, full of character and style.

Built by the owner, this villa enjoys its place at the end of a quiet cul-de-sac and imposingly takes in its surroundings from its perched position. Entering through a sleek and modern front door the property

Found also on this floor is the guest toilet and a well appointed office. The office also enjoys totally open views across the propertys grounds and the swimming pool, which is surrounded by mature wooden decking. From the pool and the seating area adjacent you can sit, enjoy a cocktail and appreciate the bustling town of Marbella visible much further below.

The first floor is accessed by open stairs at the entrance, and reveals a further 3 bedrooms all with ensuite bathrooms. These all have direct access to balcony terraces, all of which span the full length of the property, allowing unparalleled views across the coast and spanning whats seems to appear to be the whole of the Mediterranean Sea!