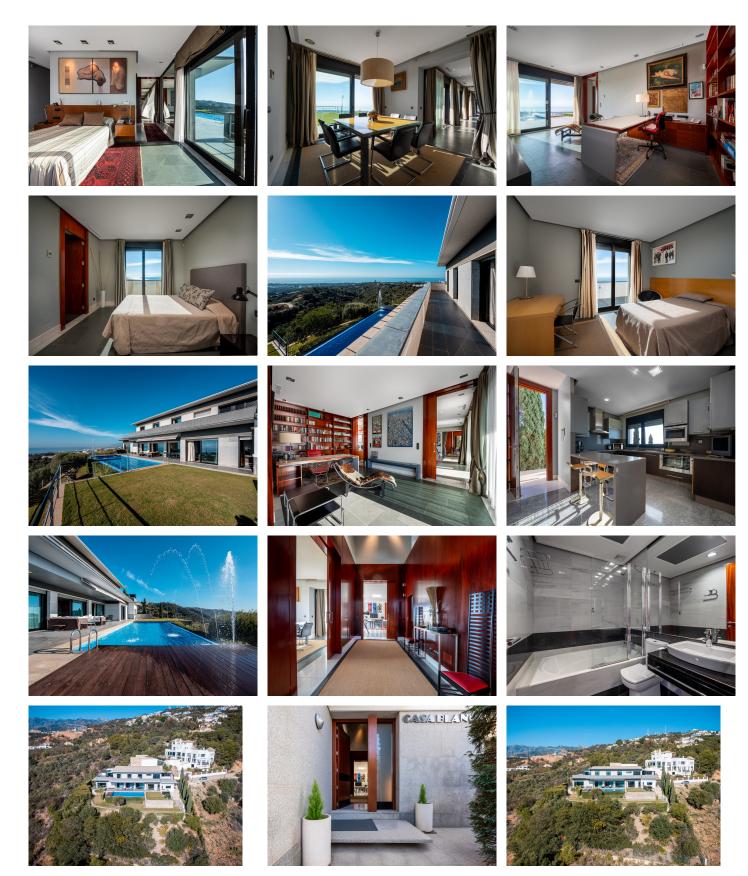

reveals a slick wood panelled hallway, which leads onto reveal the kitchen. This is again exceptionally modern being furnished in neutral grey tones and stainless steel that merge beautifully with wooden detailing in the doorway leading outside and the bar stools at the breakfast bar. The kitchen allows natural light in through large windows that give way to the panoramic views over the coast.

The separate dining room is along from the kitchen and is accessed by open doorways, one from the hall and one leading onto the living room. The dining room is spacious and over looks a section of the garden adjacent to the swimming pool and has those fantastic views showcased through floor to ceiling sliding glass doors.

The master bedrooms is located further along the extensive hallway, and enjoys its total privacy with an ensuite bathroom. It commands views over the garden and the coastline far below through sliding glass doors and enjoys natural sunlight from morning til night. The bathroom is modern, sleek with furnishings in clean white marble and contrasting dark wood, giving an innate sense of calming style.

The first floor is accessed by open stairs at the entrance, and reveals a further 3 bedrooms all with ensuite bathrooms. These all have direct access to balcony terraces, all of which span the full length of the property, allowing unparalleled views across the coast and spanning whats seems to appear to be the whole of the Mediterranean Sea!

There is a further office / living room that could easily be converted into another bedroom with a bathroom ensuite, and all of these areas on this floor enjoy direct access to the balcony terraces.

The lower floor reveals a private guest apartment complete with its own private and separate access. There is also a bathroom, sauna and access to the laundry room and pantry. These areas are also connected through to the kitchen on the main floor.

This property draws you into its stylish interiors, furnished with mahogany wood touches throughout that gently reflect the shards of sunlight that stream in through every one of the immense doors, creating its own personal shadows and effects, thus giving each visitor to the property an overwhelming sense of warmth, calmness and relaxation.