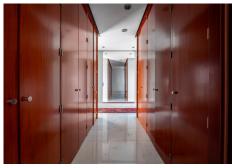

reveals a slick wood panelled hallway, which leads onto reveal the kitchen. This is again exceptionally modern being furnished in neutral grey tones and stainless steel that merge beautifully with wooden detailing in the doorway leading outside and the bar stools at the breakfast bar. The kitchen allows natural light in through large windows that give way to the panoramic views over the coast.