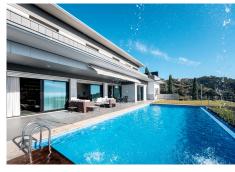

Found also on this floor is the guest toilet and a well appointed office. The office also enjoys totally open views across the propertys grounds and the swimming pool, which is surrounded by mature wooden decking. From the pool and the seating area adjacent you can sit, enjoy a cocktail and appreciate the bustling town of Marbella visible much further below.

The entirety of this property pulls each and every room towards the panoramic views it commands by way of huge glass doors and windows facing the south east. These views are simply unrivalled and as mentioned, showcase the coastline below, lead over towards Gibraltar and draw the eyes far across to North Africa, which is visible on a clear skied sunny day.