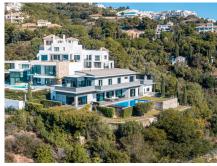

## VILLA MIT 5 SCHLAFZIMMER

REF# R4669003 - 3.500.000€

IBI Wohngeld

3915 €/JAHR 336 €/JAHR

<u></u>

5 Schlafzimmer 7.5 Bäder 443 m<sup>2</sup> Built 1520 m<sup>2</sup> Bauland

Perched on the mountainside and overlooking the entirety of the Marbella coastline you can find this stunning modern villa, full of character and style.

Built by the owner, this villa enjoys its place at the end of a quiet cul-de-sac and imposingly takes in its surroundings from its perched position. Entering through a sleek and modern front door the property

This property draws you into its stylish interiors, furnished with mahogany wood touches throughout that gently reflect the shards of sunlight that stream in through every one of the immense doors, creating its own personal shadows and effects, thus giving each visitor to the property an overwhelming sense of warmth, calmness and relaxation.