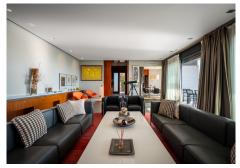

The separate dining room is along from the kitchen and is accessed by open doorways, one from the hall and one leading onto the living room. The dining room is spacious and over looks a section of the garden adjacent to the swimming pool and has those fantastic views showcased through floor to ceiling sliding glass doors.

This property draws you into its stylish interiors, furnished with mahogany wood touches throughout that gently reflect the shards of sunlight that stream in through every one of the immense doors, creating its own personal shadows and effects, thus giving each visitor to the property an overwhelming sense of warmth, calmness and relaxation.