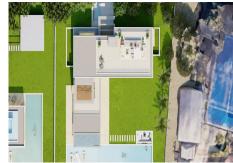

This expansive plot is positioned within a gated community and its all encompassing 1,130 m2 provides ample space for your bespoke villa, inclusive of space to include a myriad of outdoor luxury additions, such as large swimming pool, outdoor lounging and dining areas and custom designed gardens that could

surround the property.

The price of the plot includes the fully approved architects blueprint for your luxury villa thus allowing you to visualize the end result and ensure that your exact requirements and options have been included every step of the way. This will ultimately save time and effort as the construction is already underway.