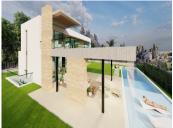

This amazing prospect is a plot of land measuring 1,130 m2. This well appointed plot has the approval for an architecturally sensational project - a sleek and modern residence which is currently in the construction phase, with approximately one quarter of the work already having been completed.

This expansive plot is positioned within a gated community and its all encompassing 1,130 m2 provides ample space for your bespoke villa, inclusive of space to include a myriad of outdoor luxury additions, such as large swimming pool, outdoor lounging and dining areas and custom designed gardens that could

surround the property.

The price of the plot includes the fully approved architects blueprint for your luxury villa thus allowing you to visualize the end result and ensure that your exact requirements and options have been included every step of the way. This will ultimately save time and effort as the construction is already underway.