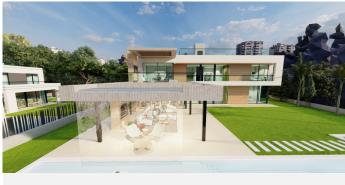

This amazing prospect is a plot of land measuring 1,130 m2. This well appointed plot has the approval for an architecturally sensational project - a sleek and modern residence which is currently in the construction phase, with approximately one quarter of the work already having been completed.

This expansive plot is positioned within a gated community and its all encompassing 1,130 m2 provides ample space for your bespoke villa, inclusive of space to include a myriad of outdoor luxury additions, such as large swimming pool, outdoor lounging and dining areas and custom designed gardens that could

surround the property.

The price of the plot includes the fully approved architects blueprint for your luxury villa thus allowing you to visualize the end result and ensure that your exact requirements and options have been included every step of the way. This will ultimately save time and effort as the construction is already underway.