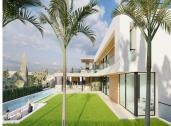

This amazing prospect is a plot of land measuring 1,130 m2. This well appointed plot has the approval for an architecturally sensational project - a sleek and modern residence which is currently in the construction phase, with approximately one quarter of the work already having been completed.

This expansive plot is positioned within a gated community and its all encompassing 1,130 m2 provides ample space for your bespoke villa, inclusive of space to include a myriad of outdoor luxury additions, such as large swimming pool, outdoor lounging and dining areas and custom designed gardens that could

surround the property.

The price of the plot includes the fully approved architects blueprint for your luxury villa thus allowing you to visualize the end result and ensure that your exact requirements and options have been included every step of the way. This will ultimately save time and effort as the construction is already underway.