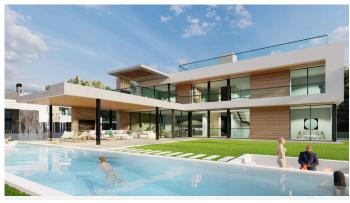

This amazing prospect is a plot of land measuring 1,130 m2. This well appointed plot has the approval for an architecturally sensational project - a sleek and modern residence which is currently in the construction phase, with approximately one quarter of the work already having been completed.

This expansive plot is positioned within a gated community and its all encompassing 1,130 m2 provides ample space for your bespoke villa, inclusive of space to include a myriad of outdoor luxury additions, such as large swimming pool, outdoor lounging and dining areas and custom designed gardens that could

surround the property.

The price of the plot includes the fully approved architects blueprint for your luxury villa thus allowing you to visualize the end result and ensure that your exact requirements and options have been included every step of the way. This will ultimately save time and effort as the construction is already underway.