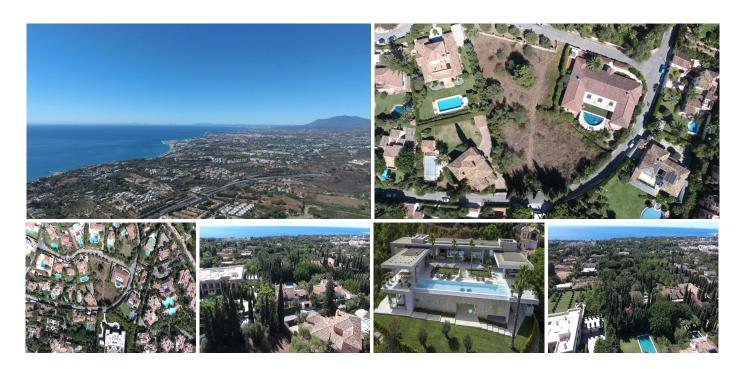

## **BAULAND MIT**

© The Golden Mile

REF# R4668736 - 2.260.000€

Schlafzimmer

Bäder

m² Built 1808 m<sup>2</sup> Bauland

Are you looking for a truly exclusive plot in one of the best and prestigious locations of the Southern Mediterranean?

Don't miss this excellent investment opportunity and a remarkable place to build your permanent or holiday home!

Surrounded by stunning Mediterranean scenery with a backdrop of mountains, a fantastic plot of 1.808 m<sup>2</sup> is located in one of the most calm and tranquil areas of the world-famous Golden Mile. Among the advantages of the land is the unforgettable breath-taking panoramic view to the Mediterranean Sea all the way to legendary Hercules Pillars guarding the Strait of Gibraltar, and the idyllic, picture-perfect Andalusian

surrounding with whitewashed houses with terracotta roof tiles, large swimming pools and well-groomed subtropical gardens. Just imagine, from your new house you will be able to see the coastlines of two continents – Europe and Africa, with the Rif mountains in Morocco, as well as the magnificent symbol of Marbella La Concha Mountain, which is responsible for the microclimate of the area.

The urbanization named Rocio de Nagüeles is beautiful, well-established and classy. It is inextricably connected with Marbella's glamorous past. Two iconic hotels that put Marbella on the map as a glamorous resort, Marbella Club and Puente Romano, both will be very close to your new house and offer you all their exclusive services and luxury amenities.