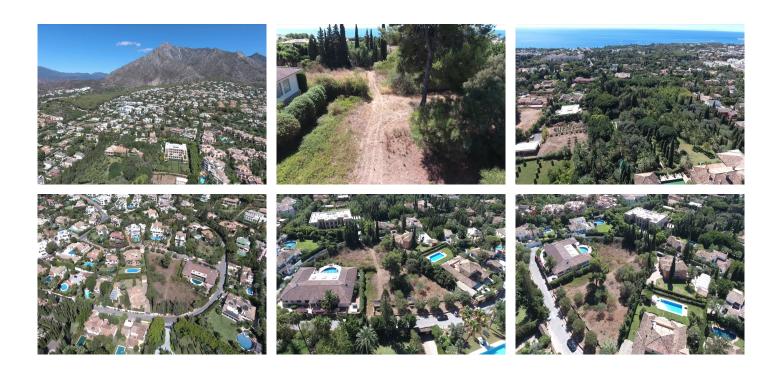

Don't miss this excellent investment opportunity and a remarkable place to build your permanent or holiday home!

Surrounded by stunning Mediterranean scenery with a backdrop of mountains, a fantastic plot of 1.808 m<sup>2</sup> is located in one of the most calm and tranquil areas of the world-famous Golden Mile. Among the advantages of the land is the unforgettable breath-taking panoramic view to the Mediterranean Sea all the way to legendary Hercules Pillars guarding the Strait of Gibraltar, and the idyllic, picture-perfect Andalusian

surrounding with whitewashed houses with terracotta roof tiles, large swimming pools and well-groomed subtropical gardens. Just imagine, from your new house you will be able to see the coastlines of two continents – Europe and Africa, with the Rif mountains in Morocco, as well as the magnificent symbol of Marbella La Concha Mountain, which is responsible for the microclimate of the area.

The urbanization named Rocio de Nagüeles is beautiful, well-established and classy. It is inextricably connected with Marbella's glamorous past. Two iconic hotels that put Marbella on the map as a glamorous resort, Marbella Club and Puente Romano, both will be very close to your new house and offer you all their exclusive services and luxury amenities.