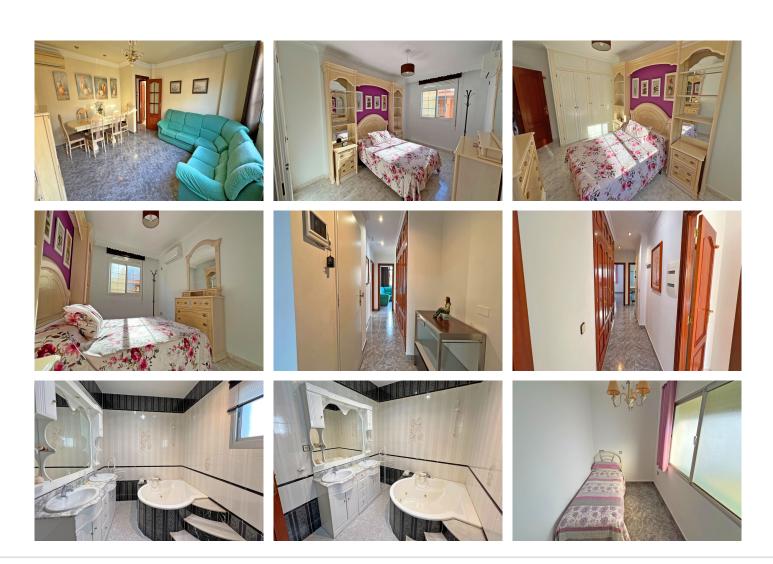

## DACHGESCHOSSWOHNUNG MIT 3 SCHLAFZIMMER

Las Lagunas

REF# R4648030 - 235.000€

3 Schlafzimmer

2 Bäder

116 m<sup>2</sup> Built

120 m<sup>2</sup> Terrace

The perfect opportunity to find a home in the heart of Las Lagunas de Mijas. Ready to move in, as it is sold furnished as shown in the photos.

Just 5 minutes walking distance from the flat you can find supermarkets, academies, restaurants, schools and institutes, sports centre and much more.

Located on a first floor without lift, we find a very well distributed flat with 3 bedrooms and 2 bathrooms, with a lot of light and a solarium of 120m2 with sun all day.

The building has only 2 flats, so it is a quiet and very cosy building.

In the main bedroom, very spacious, we have built-in wardrobes, window to the outside and air conditioning.

The living room also has air conditioning and a large window that brings in a lot of light. We have an awning for the sunniest days.

The main bathroom is close to the other two bedrooms, with a whirlpool bath and two separate toilets. The second bathroom, close to the kitchen and also to the bedrooms, has a shower and washbasin.

The kitchen has plenty of storage and is very spacious. It has a small private terrace with access to the solarium.