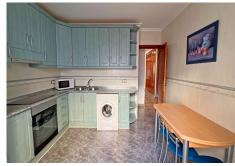

The main bathroom is close to the other two bedrooms, with a whirlpool bath and two separate toilets. The second bathroom, close to the kitchen and also to the bedrooms, has a shower and washbasin.

The kitchen has plenty of storage and is very spacious. It has a small private terrace with access to the solarium.