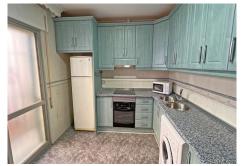

The main bathroom is close to the other two bedrooms, with a whirlpool bath and two separate toilets. The second bathroom, close to the kitchen and also to the bedrooms, has a shower and washbasin.

The kitchen has plenty of storage and is very spacious. It has a small private terrace with access to the solarium.