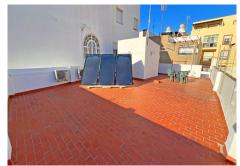

The solarium is ideal for both winter and summer days, as it is the perfect place for barbecues or gatherings with family or friends. In the solarium there is also a very spacious small room that can be used as a storage room. There are also 3 solar panels that belong exclusively to this apartment.