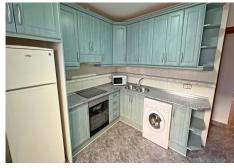

The main bathroom is close to the other two bedrooms, with a whirlpool bath and two separate toilets. The second bathroom, close to the kitchen and also to the bedrooms, has a shower and washbasin.

The kitchen has plenty of storage and is very spacious. It has a small private terrace with access to the solarium.