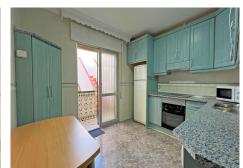

The main bathroom is close to the other two bedrooms, with a whirlpool bath and two separate toilets. The second bathroom, close to the kitchen and also to the bedrooms, has a shower and washbasin.

The kitchen has plenty of storage and is very spacious. It has a small private terrace with access to the solarium.