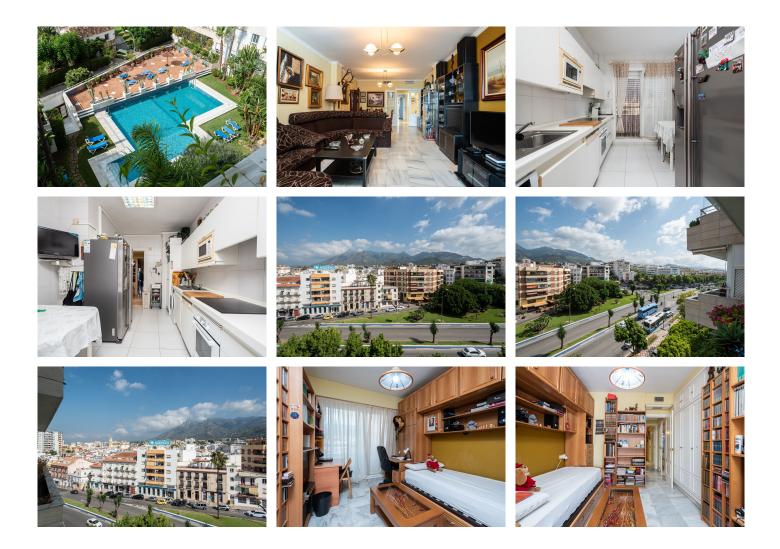

## REF# R4639756 - 849.000€

Fantastic sea front apartment in Marbella, in one of the best buildings in the city, Puerta de Marbella. This apartment has 142 m2 built, distributed in large living room with spectacular sea views, terrace of more than 20 m2 facing the Mediterranean Sea, 2 bedrooms, the master bedroom with en suite bathroom and

VILLA ONE Luxury Homes T | +34 687 83 44 03 E | info@villaone.es W | villaone.es D | Avda. Ricardo Soriano, 72, Edif. Golden B, 1<sup>a</sup> Planta, (29601) Marbella, Málaga, España.

access to the terrace; and the second one, with access to a large balcony with nice mountain views. The independent kitchen has access to the balcony and a covered clothesline. The property is very bright, with south facing and includes a closed garage space, which serves as a garage and storage room.

The Puerta de Marbella building, where this property is located, is one of the most emblematic in Marbella, in which besides being in front of the seafront promenade, you can enjoy a magnificent swimming pool with gardens. Built in the 90s, it stands out for its fantastic location, just three minutes walk from the Plaza de los Naranjos, one minute from the fishing port and its magnificent fish restaurants, surrounded by the best beach bars in Marbella and with all services within a radius of one hundred metres.