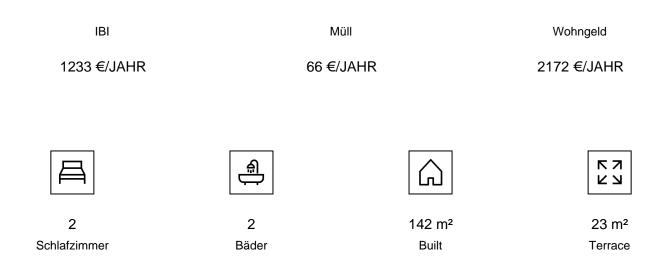

## REF# R4639756 - 849.000€

Fantastic sea front apartment in Marbella, in one of the best buildings in the city, Puerta de Marbella. This apartment has 142 m2 built, distributed in large living room with spectacular sea views, terrace of more than 20 m2 facing the Mediterranean Sea, 2 bedrooms, the master bedroom with en suite bathroom and