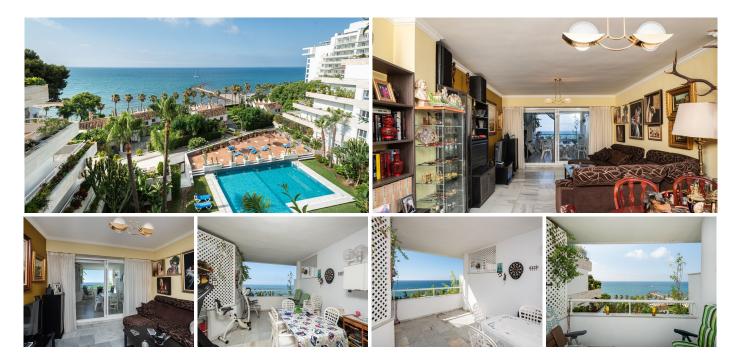

## REF# R4639756 - 849.000€

Fantastic sea front apartment in Marbella, in one of the best buildings in the city, Puerta de Marbella. This apartment has 142 m2 built, distributed in large living room with spectacular sea views, terrace of more than 20 m2 facing the Mediterranean Sea, 2 bedrooms, the master bedroom with en suite bathroom and

VILLA ONE Luxury Homes T | +34 687 83 44 03 E | info@villaone.es W | villaone.es D | Avda. Ricardo Soriano, 72, Edif. Golden B, 1<sup>a</sup> Planta, (29601) Marbella, Málaga, España.

access to the terrace; and the second one, with access to a large balcony with nice mountain views. The independent kitchen has access to the balcony and a covered clothesline. The property is very bright, with south facing and includes a closed garage space, which serves as a garage and storage room.

The Puerta de Marbella building, where this property is located, is one of the most emblematic in Marbella, in which besides being in front of the seafront promenade, you can enjoy a magnificent swimming pool with gardens. Built in the 90s, it stands out for its fantastic location, just three minutes walk from the Plaza de los Naranjos, one minute from the fishing port and its magnificent fish restaurants, surrounded by the best beach bars in Marbella and with all services within a radius of one hundred metres.