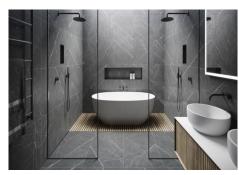

Basement; hall, garage, toilet, sauna, games room, storage room and technical pool room.

Construction time 12-14 months after licenses!

The photos of the bathrooms and kitchens are examples, of how we could build this for you, the final decision will be yours. Example of some of the specifications,

- Interior and exterior floor tiles from GRESPANIA 600x600 800x800 1200x1200 (Colour and size to choose)
- Bathroom walls with COVERLAM plates (GRESPANIA) 2700X1200 (Colour to choose)
- Bathrooms from ROCA or similar
- Kitchen with steel frame doors covered with COVERLAM and kitchen island from COVERLAM
- Aerothermia/airconditioning
- Underfloor electric heating in the bathrooms
- Underfloor hydraulic heating on ground fsaloor and first floor
- Ceiling high windows with a sunken track, 5+5/chamber/6+6
- Ceiling high and 1-meter-wide interior doors
- Ceiling high pivot door and 1,50 wide
- Fully fitted kitchen
- Household appliances from Bosch or similar
- 20 solar panels
- 2 X 10kW batteries
- Car charger
- Domotica
- Electric sun blinds in living room and kitchen
- Dusk till dawn lights on outside
- LED lights in driveway
- LED ceiling lights in full villa
- Heated pool