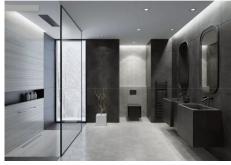

Basement; hall, garage, toilet, sauna, games room, storage room and technical pool room.

Construction time 12-14 months after licenses!

The photos of the bathrooms and kitchens are examples, of how we could build this for you, the final decision will be yours. Example of some of the specifications,

- Interior and exterior floor tiles from GRESPANIA 600x600 800x800 1200x1200 (Colour and size to choose)
- Bathroom walls with COVERLAM plates (GRESPANIA) 2700X1200 (Colour to choose)
- Bathrooms from ROCA or similar
- Kitchen with steel frame doors covered with COVERLAM and kitchen island from COVERLAM
- Aerothermia/airconditioning
- Underfloor electric heating in the bathrooms
- Underfloor hydraulic heating on ground fsaloor and first floor
- Ceiling high windows with a sunken track, 5+5/chamber/6+6
- Ceiling high and 1-meter-wide interior doors
- Ceiling high pivot door and 1,50 wide
- Fully fitted kitchen
- Household appliances from Bosch or similar
- 20 solar panels
- 2 X 10kW batteries
- Car charger
- Domotica
- Electric sun blinds in living room and kitchen
- Dusk till dawn lights on outside
- LED lights in driveway
- LED ceiling lights in full villa
- Heated pool