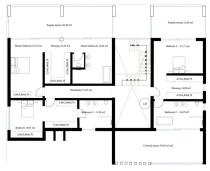

Ground floor: double height hall with staircase, pneumatic elevator, and guest toilet, a large living/dining room giving out to the large terrace with pool and chill-out area, fully equipped kitchen with a pantry. There is also a bedroom with ensuite bathroom on the ground floor.

First floor: Master bedroom with en-suite bathroom with 2 dressing rooms and 2 private terraces On this floor, we have also another 2 bedrooms with ensuite bathrooms and dressing. One of the bedrooms has access to the terrace.