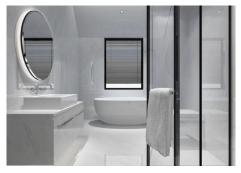

Basement; hall, garage, toilet, sauna, games room, storage room and technical pool room.

Construction time 12-14 months after licenses!

The photos of the bathrooms and kitchens are examples, of how we could build this for you, the final decision will be yours. Example of some of the specifications,

- Interior and exterior floor tiles from GRESPANIA 600x600 800x800 1200x1200 (Colour and size to choose)
- Bathroom walls with COVERLAM plates (GRESPANIA) 2700X1200 (Colour to choose)
- Bathrooms from ROCA or similar
- Kitchen with steel frame doors covered with COVERLAM and kitchen island from COVERLAM
- Aerothermia/airconditioning
- Underfloor electric heating in the bathrooms
- Underfloor hydraulic heating on ground fsaloor and first floor
- Ceiling high windows with a sunken track, 5+5/chamber/6+6
- Ceiling high and 1-meter-wide interior doors
- Ceiling high pivot door and 1,50 wide
- Fully fitted kitchen
- Household appliances from Bosch or similar
- 20 solar panels
- 2 X 10kW batteries
- Car charger
- Domotica
- Electric sun blinds in living room and kitchen
- Dusk till dawn lights on outside
- LED lights in driveway
- LED ceiling lights in full villa
- Heated pool