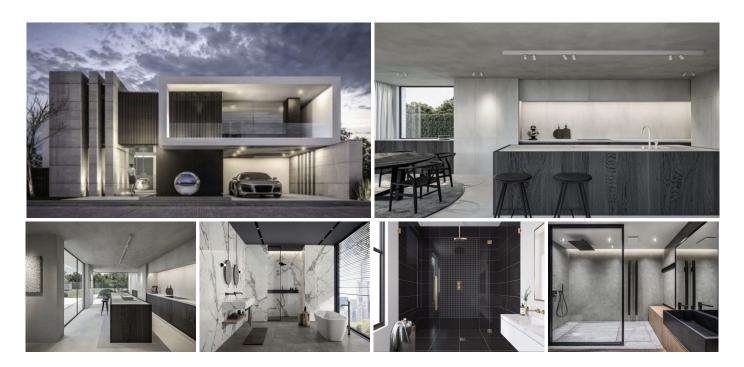

## VILLA MIT 4 SCHLAFZIMMER

Benahavís

REF# R4637905 - 3.695.000€

4

Schlafzimmer

6 Bäder

909 m<sup>2</sup> Built

7825 m<sup>2</sup> Bauland K 7

375 m<sup>2</sup> Terrace

OFF-PLAN LUXURY CONTEMPORARY ECOLOGICAL VILLA WITH PANORAMIC VIEWS IN MONTE MAYOR – BENAHAVIS – Total constructed on 3 floors with a total constructed area of 1.334,00 m<sup>2</sup>

This contemporary luxury villa simply has everything ... it will be built on 2 or 3 floor, clients choice, on a plot of approx 7.825 m2 in Monte Mayor, Benahavis a luxury urbanization in a green area.