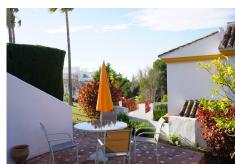

providing a comfortable outdoor space for relaxation or entertaining guests. This covered patio is ideal for enjoying meals all fresco, regardless of the weather, and it overlooks a neatly landscaped garden.

Outside, there's an uncovered patio area that complements the covered space. This open-air section is perfect for sunbathing, gardening, or setting up a barbecue station. The combination of covered and uncovered outdoor spaces allows for versatile use, catering to different preferences and occasions.