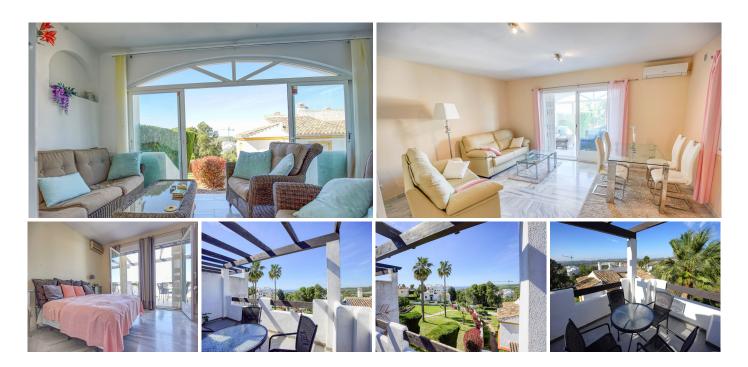

Built

Charming 2-bedroom, 2-bathroom semidetached house located in the picturesque area of Don Pedro. As you approach the property, you're greeted by a well-maintained exterior that exudes curb appeal.

The entrance opens into a cozy living space and ample natural light streaming through the windows. The ground floor features a fully equipped kitchen. The living area seamlessly connects to a covered patio,

providing a comfortable outdoor space for relaxation or entertaining guests. This covered patio is ideal for enjoying meals all fresco, regardless of the weather, and it overlooks a neatly landscaped garden.

Ascending to the top floor, you'll discover a spacious terrace offering breathtaking views of the adjacent golf course and the sparkling sea in the distance. This elevated vantage point provides a serene setting for enjoying sunsets or sipping your morning coffee.

The two bedrooms are thoughtfully designed, the master bedroom boasts large windows that frame the scenic golf course, creating a tranquil atmosphere. The second bedroom is equally inviting, providing a comfortable retreat for guests or family members.

Outside, there's an uncovered patio area that complements the covered space. This open-air section is perfect for sunbathing, gardening, or setting up a barbecue station. The combination of covered and uncovered outdoor spaces allows for versatile use, catering to different preferences and occasions.