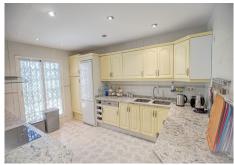

The entrance opens into a cozy living space and ample natural light streaming through the windows. The ground floor features a fully equipped kitchen. The living area seamlessly connects to a covered patio,