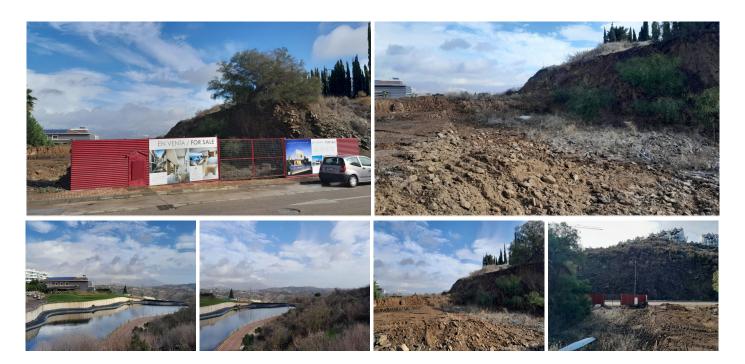

## **BAULAND MIT**

Mijas

REF# R4616206 - 295.000€

Schlafzimmer

Bäder

m² Built 543 m<sup>2</sup> Bauland

South facing residential plot offering stunning views overlooking the Calanova Golf Club.

It offers easy access to the facilities of La Cala de Mijas and the coast. Malaga airport is a short 30 minute drive away.

The plot has already been prepared with the ground works completed.

This is a very interesting investment opportunity in a superb location.

The Listing agent for itself and as agent for the vendor gives notice that: