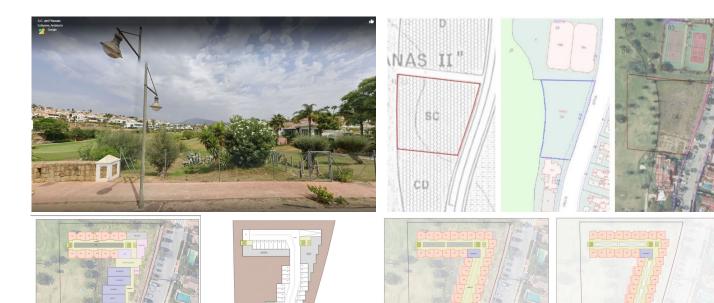

## **BAULAND MIT**

Stepona

REF# R4600666 - 1.750.000€

Located on a plot of 3,212 m2, this land is classified as sectorized and planned urbanizable land, with a specific designation as a Community Equipment Zone. Designed for social benefit, its utilization and use are intended for social facilities, offering extraordinary potential for the development of enriching projects.

The maximum buildable surface of 3,212 m2 allows for the realization of an ambitious vision that has been carefully studied. This land has been considered for three possible uses, each of which has been meticulously planned: