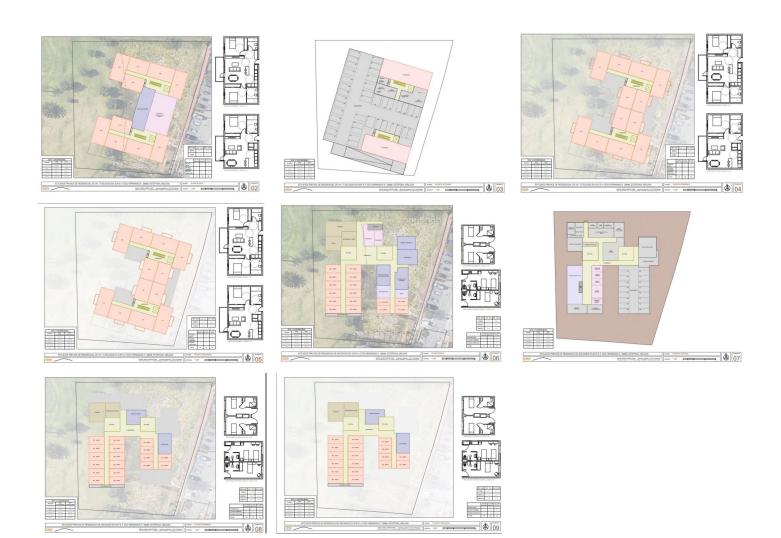

The maximum buildable surface of 3,212 m2 allows for the realization of an ambitious vision that has been carefully studied. This land has been considered for three possible uses, each of which has been meticulously planned:

Senior Apartments: A proposal that includes assisted living units with a Day Center, fostering a safe and

welcoming environment for the elderly.

Geriatric Residence: Designed with a hospital focus, this option offers facilities that meet the highest standards of care and comfort for the geriatric population.

Student Residence: A vibrant alternative that seeks to provide an optimal space for the academic and personal development of students.

Each option contemplates a building of three floors in height, in addition to an underground floor, strictly complying with the Community Equipment regulations by maintaining a separation of 5.00 meters from the boundaries. This approach ensures a harmonious integration into the surrounding environment.

This initial proposal serves as a solid foundation for the future development of the project, incorporating formal, functional, and aesthetic design that will adapt to the specific needs of the promoter. Additionally, the context of the surroundings is taken into account, ensuring that the project not only meets the highest standards but also integrates harmoniously and sustainably into the surrounding community.