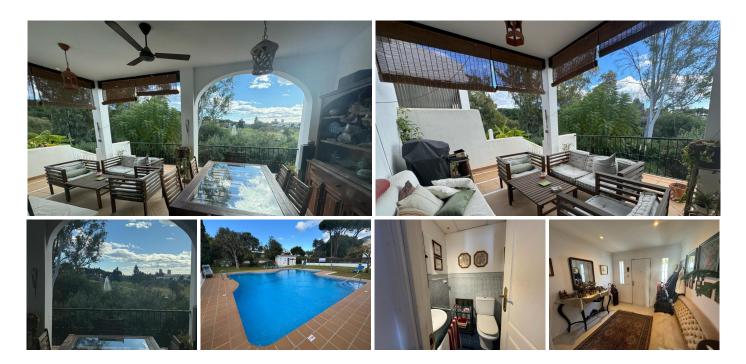

Built

 $30 \text{ m}^2$ 

Terrace

Welcome to this Andalusian duplex-style townhouse, located next to the golf course in the sought-after area of Aloha, in the La Retranca urbanization next to Aloha College and all services, in addition to being very close to the sea and Puerto Banus.

you can find everything you need for a comfortable and harmonious daily life.

The large open floor plan for the living room and dining room exudes light and space. The upper terrace is something really extra, with an integrated barbecue and lounge area. Here you can enjoy moments of relaxation and wonderful outdoor dinners. Sliding doors create a smooth transition between inside and outside, creating an atmosphere of freedom and openness.

On the lower floor you have access to a terrace with a garden area. This terrace can be accessed from both ground floor bedrooms and offers a quiet place to enjoy the green surroundings and mild climate.