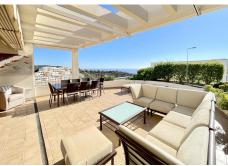

property. The penthouse has an open-plan living and dining area, with glass sliding doors that seamlessly connect the interior space to the expansive terrace. Step onto the terrace, and you'll be greeted by breathtaking panoramic views of the sea, the Marbella coast, and even the Gibraltar. The terrace is divided into distinct areas, including a dining table for al fresco meals, a chill-out zone for relaxation, and sun beds for soaking up the Mediterranean sunshine. The master bedroom features its own independent terrace. One of the rooms has been thoughtfully repurposed as an office, catering to the modern lifestyle needs of today's homeowners. Comfort is key in this penthouse, with unlimited hot and cold air conditioning, as well as, hot water which is conveniently provided through the community services, all included in the overall price. The property comes complete with its own lift (currently not used) and a private staircase. The price includes a parking space and a storage room. Elevate your living experience in this penthouse, where every detail has been carefully curated to provide a modern and peaceful lifestyle.