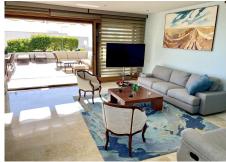

property. The penthouse has an open-plan living and dining area, with glass sliding doors that seamlessly connect the interior space to the expansive terrace. Step onto the terrace, and you'll be greeted by breathtaking panoramic views of the sea, the Marbella coast, and even the Gibraltar. The terrace is divided into distinct areas, including a dining table for al fresco meals, a chill-out zone for relaxation, and sun beds for soaking up the Mediterranean sunshine. The master bedroom features its own independent terrace. One of the rooms has been thoughtfully repurposed as an office, catering to the modern lifestyle needs of today's homeowners. Comfort is key in this penthouse, with unlimited hot and cold air conditioning, as well as, hot water which is conveniently provided through the community services, all included in the overall price. The property comes complete with its own lift (currently not used) and a private staircase. The price includes a parking space and a storage room. Elevate your living experience in this penthouse, where every detail has been carefully curated to provide a modern and peaceful lifestyle.