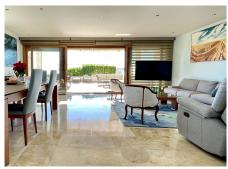

property. The penthouse has an open-plan living and dining area, with glass sliding doors that seamlessly connect the interior space to the expansive terrace. Step onto the terrace, and you'll be greeted by breathtaking panoramic views of the sea, the Marbella coast, and even the Gibraltar. The terrace is divided into distinct areas, including a dining table for al fresco meals, a chill-out zone for relaxation, and sun beds for soaking up the Mediterranean sunshine. The master bedroom features its own independent terrace. One of the rooms has been thoughtfully repurposed as an office, catering to the modern lifestyle needs of today's homeowners. Comfort is key in this penthouse, with unlimited hot and cold air conditioning, as well as, hot water which is conveniently provided through the community services, all included in the overall price. The property comes complete with its own lift (currently not used) and a private staircase. The price includes a parking space and a storage room. Elevate your living experience in this penthouse, where every detail has been carefully curated to provide a modern and peaceful lifestyle.