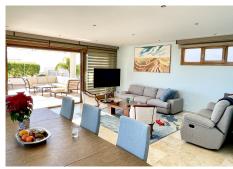

property. The penthouse has an open-plan living and dining area, with glass sliding doors that seamlessly connect the interior space to the expansive terrace. Step onto the terrace, and you'll be greeted by breathtaking panoramic views of the sea, the Marbella coast, and even the Gibraltar. The terrace is divided into distinct areas, including a dining table for al fresco meals, a chill-out zone for relaxation, and sun beds for soaking up the Mediterranean sunshine. The master bedroom features its own independent terrace. One of the rooms has been thoughtfully repurposed as an office, catering to the modern lifestyle needs of today's homeowners. Comfort is key in this penthouse, with unlimited hot and cold air conditioning, as well as, hot water which is conveniently provided through the community services, all included in the overall price. The property comes complete with its own lift (currently not used) and a private staircase. The price includes a parking space and a storage room. Elevate your living experience in this penthouse, where every detail has been carefully curated to provide a modern and peaceful lifestyle.