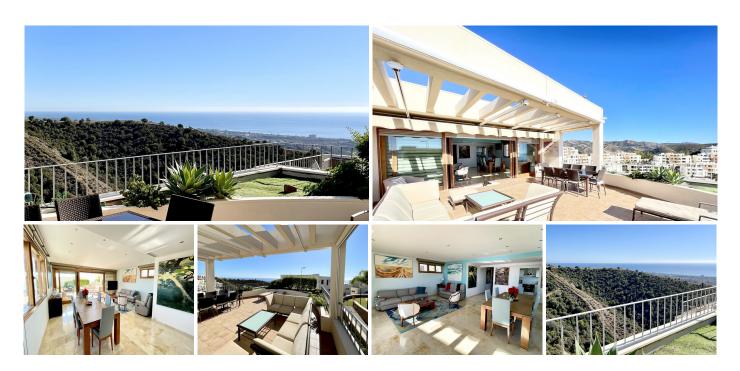

131 m<sup>2</sup> Terrace

Welcome to this exquisite penthouse nestled in the prestigious Lomas de los Monteros neighborhood in Marbella. Boasting a sophisticated design and luxurious amenities, this residence offers an unparalleled lifestyle experience. This splendid penthouse features three tastefully appointed bedrooms and three bathrooms, all with a desirable South/East orientation. Recent improvements made by the owners include a completely renovated kitchen and stylish new furniture throughout, enhancing the overall ambiance of the

property. The penthouse has an open-plan living and dining area, with glass sliding doors that seamlessly connect the interior space to the expansive terrace. Step onto the terrace, and you'll be greeted by breathtaking panoramic views of the sea, the Marbella coast, and even the Gibraltar. The terrace is divided into distinct areas, including a dining table for al fresco meals, a chill-out zone for relaxation, and sun beds for soaking up the Mediterranean sunshine. The master bedroom features its own independent terrace. One of the rooms has been thoughtfully repurposed as an office, catering to the modern lifestyle needs of today's homeowners. Comfort is key in this penthouse, with unlimited hot and cold air conditioning, as well as, hot water which is conveniently provided through the community services, all included in the overall price. The property comes complete with its own lift (currently not used) and a private staircase. The price includes a parking space and a storage room. Elevate your living experience in this penthouse, where every detail has been carefully curated to provide a modern and peaceful lifestyle.