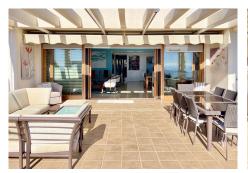

property. The penthouse has an open-plan living and dining area, with glass sliding doors that seamlessly connect the interior space to the expansive terrace. Step onto the terrace, and you'll be greeted by breathtaking panoramic views of the sea, the Marbella coast, and even the Gibraltar. The terrace is divided into distinct areas, including a dining table for al fresco meals, a chill-out zone for relaxation, and sun beds for soaking up the Mediterranean sunshine. The master bedroom features its own independent terrace. One of the rooms has been thoughtfully repurposed as an office, catering to the modern lifestyle needs of today's homeowners. Comfort is key in this penthouse, with unlimited hot and cold air conditioning, as well as, hot water which is conveniently provided through the community services, all included in the overall price. The property comes complete with its own lift (currently not used) and a private staircase. The price includes a parking space and a storage room. Elevate your living experience in this penthouse, where every detail has been carefully curated to provide a modern and peaceful lifestyle.