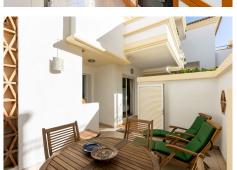

Bäder

Schlafzimmer

Upon entering the hallway, you have the double glass doors in front of you that lead to the dining area and living room. At the end of the room is the large balcony with open panoramic views of the mountains, sea, and golf resort. The balcony extends along the length of the apartment with room for seating and dining while enjoying the view.