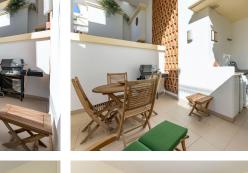

Bäder

Schlafzimmer

Upon entering the hallway, you have the double glass doors in front of you that lead to the dining area and living room. At the end of the room is the large balcony with open panoramic views of the mountains, sea, and golf resort. The balcony extends along the length of the apartment with room for seating and dining while enjoying the view.

The kitchen also opens to a separate large enclosed terrace, combining an extra private area for dining/barbeque and storage.

The high quality of the materials used, and the ample closet spaces makes this an ideal apartment for all year round living.