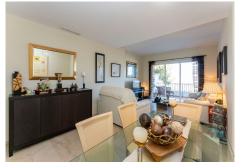

Bäder

Schlafzimmer

Upon entering the hallway, you have the double glass doors in front of you that lead to the dining area and living room. At the end of the room is the large balcony with open panoramic views of the mountains, sea, and golf resort. The balcony extends along the length of the apartment with room for seating and dining while enjoying the view.