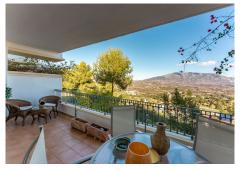

Bäder

Schlafzimmer

Upon entering the hallway, you have the double glass doors in front of you that lead to the dining area and living room. At the end of the room is the large balcony with open panoramic views of the mountains, sea, and golf resort. The balcony extends along the length of the apartment with room for seating and dining while enjoying the view.