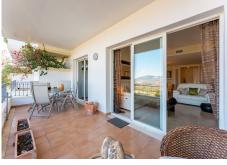

Bäder

Schlafzimmer

Upon entering the hallway, you have the double glass doors in front of you that lead to the dining area and living room. At the end of the room is the large balcony with open panoramic views of the mountains, sea, and golf resort. The balcony extends along the length of the apartment with room for seating and dining while enjoying the view.