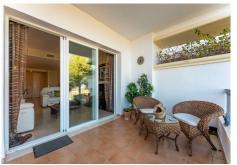

Bäder

Schlafzimmer

Upon entering the hallway, you have the double glass doors in front of you that lead to the dining area and living room. At the end of the room is the large balcony with open panoramic views of the mountains, sea, and golf resort. The balcony extends along the length of the apartment with room for seating and dining while enjoying the view.