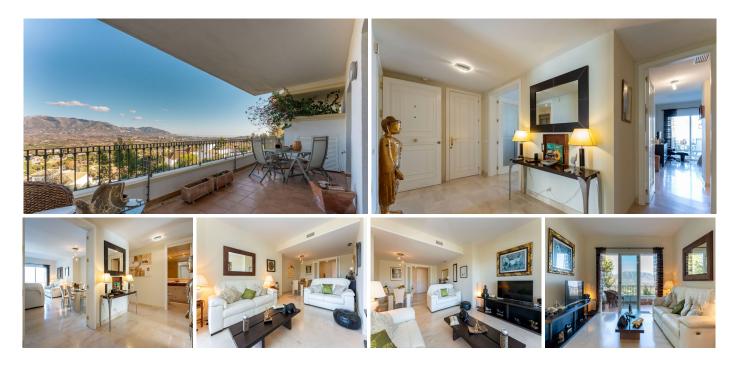

Bäder

Schlafzimmer

Upon entering the hallway, you have the double glass doors in front of you that lead to the dining area and living room. At the end of the room is the large balcony with open panoramic views of the mountains, sea, and golf resort. The balcony extends along the length of the apartment with room for seating and dining while enjoying the view.

The spacious apartment has two large bedrooms and two bathrooms. The master bedroom has separate closets with ensuite bathroom and access to the balcony. The second guest bedroom also has built-in closets and access to the back garden terrace.

The kitchen also opens to a separate large enclosed terrace, combining an extra private area for dining/barbeque and storage.

The high quality of the materials used, and the ample closet spaces makes this an ideal apartment for all year round living.