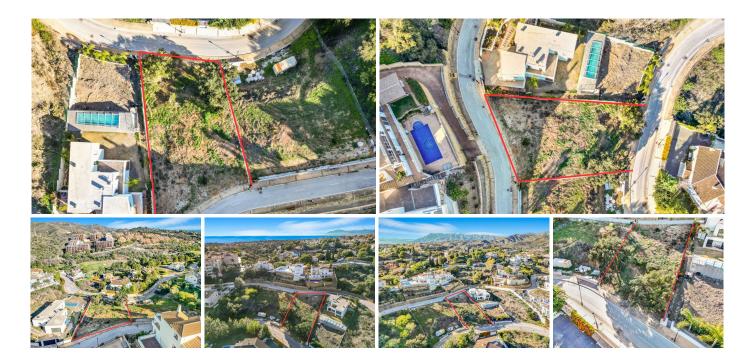

## URBAN PLOT FOR SALE WITH APPROVED PROJECT!

Discover your luxurious oasis in the privileged area of Elviria! We present a spectacular urban plot of 1080 sqm, ideal for those seeking to live surrounded by beauty and comfort.

Upon entering the property, you will be welcomed by two access streets that provide convenience and privacy. The plot is surrounded by lush Mediterranean gardens, creating a serene and tranquil atmosphere. Additionally, you can enjoy an infinity pool, perfect for refreshing and unwinding on sunny days.

## **BASIC FEATURES**

- Total land area 1.087 m<sup>2</sup>
- Minimum area for sale 1.087 m<sup>2</sup>
- Buildable area 1,086 m²
- Access by main road
- Land type
- Buildable land
- Certified for other.
- 2 buildable floors