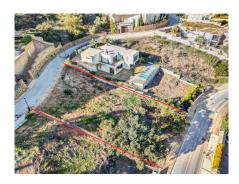

## URBAN PLOT FOR SALE WITH APPROVED PROJECT!

Discover your luxurious oasis in the privileged area of Elviria! We present a spectacular urban plot of 1080 sqm, ideal for those seeking to live surrounded by beauty and comfort.

Upon entering the property, you will be welcomed by two access streets that provide convenience and privacy. The plot is surrounded by lush Mediterranean gardens, creating a serene and tranquil atmosphere. Additionally, you can enjoy an infinity pool, perfect for refreshing and unwinding on sunny days.

## **BASIC FEATURES**

- Total land area 1.087 m<sup>2</sup>
- Minimum area for sale 1.087 m<sup>2</sup>
- Buildable area 1,086 m²
- Access by main road
- Land type
- Buildable land
- Certified for other.
- 2 buildable floors