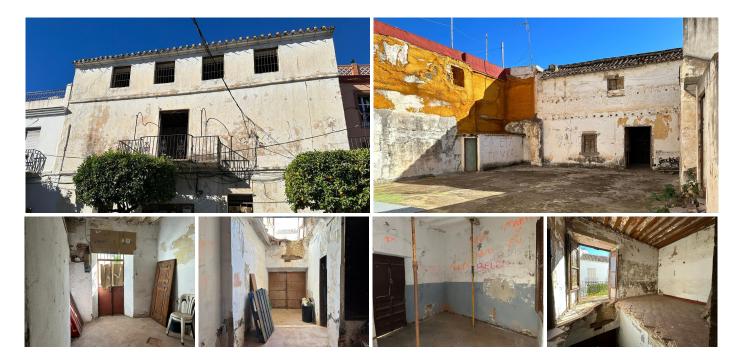

## 277 €/JAHR

3 Schlafzimmer

1 Bäder

413 m<sup>2</sup> Built

3 story corner townhouse located in a prime location just off the main square in Monda. This large townhouse used to the barracks headquarters of the village many years ago.

This amazing property has a total built size of 413m2 including a private patio located at the back of the property of 136m2. It comprises of ground floor, 1st and 2nd floor. Both ground floor and first floor have

lovely high ceilings. This dwelling offers many possibilities and could be converted into a very large family home or a B&B but please note it requires a substantial investment.

This is a unique opportunity for those looking to transform a property with exceptional potential.