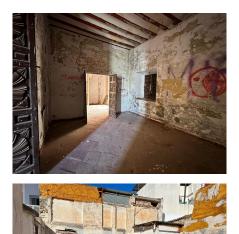

## 277 €/JAHR

3 Schlafzimmer

1 Bäder

413 m<sup>2</sup> Built

3 story corner townhouse located in a prime location just off the main square in Monda. This large townhouse used to the barracks headquarters of the village many years ago.

This amazing property has a total built size of 413m2 including a private patio located at the back of the property of 136m2. It comprises of ground floor, 1st and 2nd floor. Both ground floor and first floor have

lovely high ceilings. This dwelling offers many possibilities and could be converted into a very large family home or a B&B but please note it requires a substantial investment.

This is a unique opportunity for those looking to transform a property with exceptional potential.