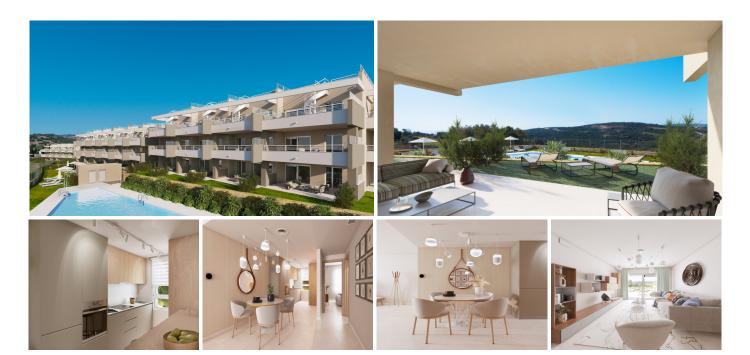

This new residential development of 69 apartments with 2 or 3 bedrooms has panoramic views of the golf course and some homes also have sea views. The apartments are south/southwest facing with wonderfully bright and airy rooms. Both the development and the golf course are perfectly integrated into the natural surroundings and enjoy the spectacular scenery.

Apartments with large terraces.

Ground floor homes with terraces and private gardens.

Penthouses with terrace and private solarium.

Private gated community with communal gardens and pool.

The residential development and the golf course are perfectly integrated into the environment and are surrounded by spectacular scenery.

The complex stands out due to the high-quality build together with the luxurious materials used and the sophisticated design and finishings.

Apartments for sale, Estepona Golf, your new home at the heart of the Costa del Sol

- First phase for sale: 36 apartments and penthouses with 2 and 3 bedrooms, open plan living room with integrated kitchen, and 2 bathrooms.
- All the homes have spectacular panoramic views over the golf course, the coastline and the mountains.
- Large southwest / west facing terraces. You can choose.
- Private residential complex with communal gardens and pool.
- High quality finishings in accordance with European construction standards.
- Designer kitchen equipped with vitro ceramic hob, oven, and refrigerator.
- Fully equipped bathrooms, shower screen and mirror included.
- Air conditioning/heating, solar panels, thermal insulation and soundproofing, natural ventilation system.
- Private parking space at ground level with preinstallation of a charging point for an electric vehicle for each home.
- Energy certificate type B.