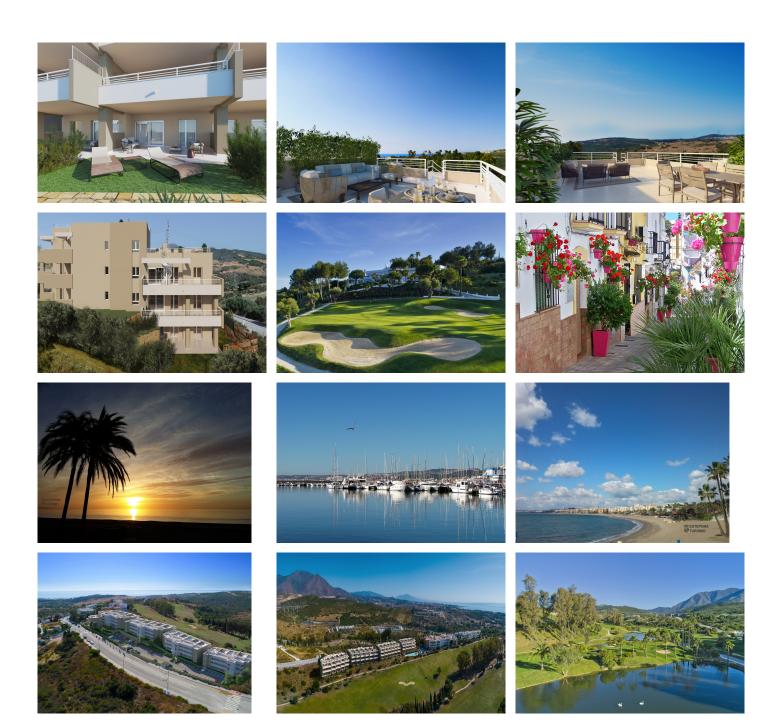

This new residential development of 69 apartments with 2 or 3 bedrooms has panoramic views of the golf course and some homes also have sea views. The apartments are south/southwest facing with wonderfully bright and airy rooms. Both the development and the golf course are perfectly integrated into the natural surroundings and enjoy the spectacular scenery.

Apartments with large terraces.

Ground floor homes with terraces and private gardens.

Penthouses with terrace and private solarium.

Private gated community with communal gardens and pool.

The residential development and the golf course are perfectly integrated into the environment and are surrounded by spectacular scenery.

- First phase for sale: 36 apartments and penthouses with 2 and 3 bedrooms, open plan living room with integrated kitchen, and 2 bathrooms.
- All the homes have spectacular panoramic views over the golf course, the coastline and the mountains.
- Large southwest / west facing terraces. You can choose.
- Private residential complex with communal gardens and pool.
- High quality finishings in accordance with European construction standards.
- Designer kitchen equipped with vitro ceramic hob, oven, and refrigerator.
- Fully equipped bathrooms, shower screen and mirror included.
- Air conditioning/heating, solar panels, thermal insulation and soundproofing, natural ventilation system.
- Private parking space at ground level with preinstallation of a charging point for an electric vehicle for each home.
- Energy certificate type B.