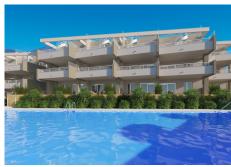

## GARTENAPARTMENT MIT 2 SCHLAFZIMMER

Stepona

REF# R4588996 - 310.000€

2

Schlafzimmer

2 Bäder

83 m² Built

26 m<sup>2</sup> Terrace

This new residential development of 69 apartments with 2 or 3 bedrooms has panoramic views of the golf course and some homes also have sea views. The apartments are south/southwest facing with wonderfully bright and airy rooms. Both the development and the golf course are perfectly integrated into the natural surroundings and enjoy the spectacular scenery.

Apartments with large terraces.

Ground floor homes with terraces and private gardens.

Penthouses with terrace and private solarium.

Private gated community with communal gardens and pool.

The residential development and the golf course are perfectly integrated into the environment and are surrounded by spectacular scenery.