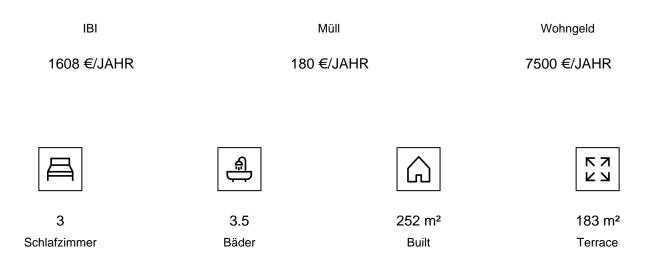

The property includes two parking spaces and two additional spaces for golf buggies, along with a storage room. It boasts the latest zoned underfloor heating and air conditioning systems, efficient storage solutions, and a convenient external laundry room. Additionally, there's a pre-installed area designed to accommodate a plunge pool on the upper terrace.