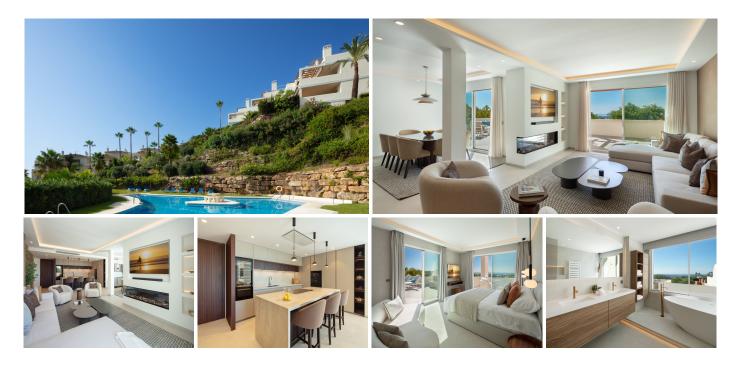

## REF# R4570042 - 2.350.000€

This exquisite corner duplex penthouse offers generous outdoor spaces and stunning views of the sea, the lake, and the La Concha mountain, located in Palacetes los Belvederes. Its high security includes private lift access from the garage and secured stairs, ensuring complete privacy and safety. The complex boasts nighttime security, beautifully maintained communal gardens, a swimming pool, and a gym equipped with a sauna.

VILLA ONE Luxury Homes T | +34 687 83 44 03 E | info@villaone.es W | villaone.es D | Avda. Ricardo Soriano, 72, Edif. Golden B, 1<sup>a</sup> Planta, (29601) Marbella, Málaga, España.

The penthouse greets you with an impressive open entrance that features a tastefully designed modern kitchen in calming neutral tones, showcasing elegant lines and ample storage, including a wine cooler for enthusiasts. The living room and dining area open onto an expansive terrace, allowing you to bask in Marbella's fantastic climate while admiring the sea views and making use of the outdoor kitchen and barbecue.

On this level, you'll find two lovely bedrooms with en-suite bathrooms and terrace access, perfect for accommodating guests. Graceful stairs lead to the second floor, where a spacious primary suite awaits. It includes a walk-in closet, a vanity area, and a luxurious bathroom with a sea-view bathtub for a truly relaxing experience. This penthouse's privileged corner position ensures privacy and breathtaking views of the lake, La Concha mountain, and the sea.