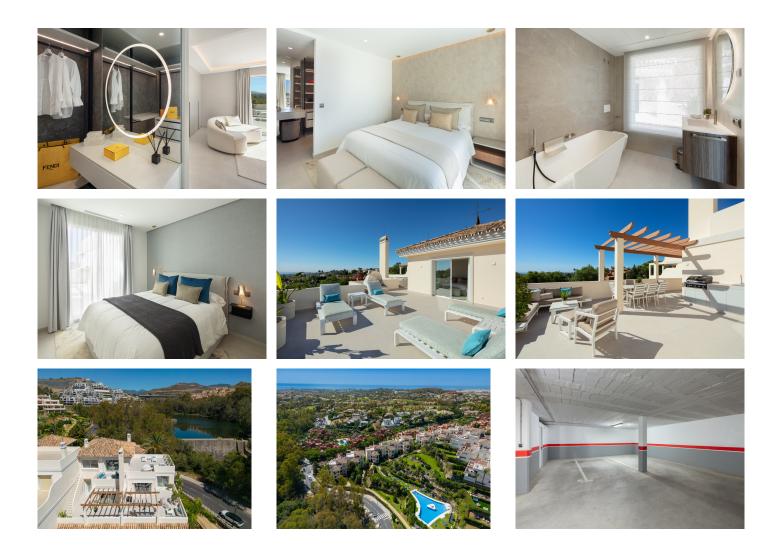

On this level, you'll find two lovely bedrooms with en-suite bathrooms and terrace access, perfect for accommodating guests. Graceful stairs lead to the second floor, where a spacious primary suite awaits. It includes a walk-in closet, a vanity area, and a luxurious bathroom with a sea-view bathtub for a truly relaxing experience. This penthouse's privileged corner position ensures privacy and breathtaking views of the lake, La Concha mountain, and the sea.

The property includes two parking spaces and two additional spaces for golf buggies, along with a storage room. It boasts the latest zoned underfloor heating and air conditioning systems, efficient storage solutions, and a convenient external laundry room. Additionally, there's a pre-installed area designed to accommodate a plunge pool on the upper terrace.