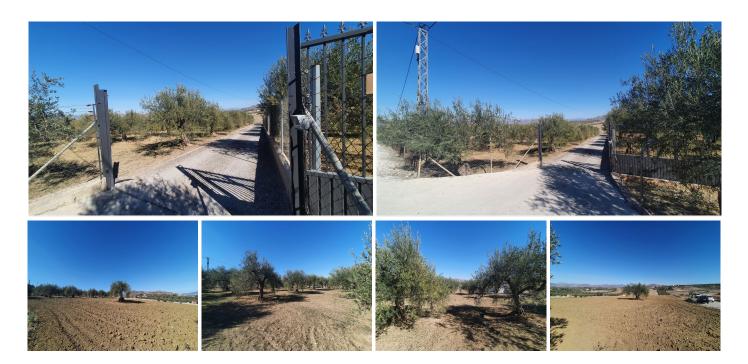

## **BAULAND MIT**

Alhaurín el Grande

REF# R4566472 - 357.000€

Schlafzimmer

Bäder

m² Built 15818 m<sup>2</sup> Bauland

This beautiful plot of rustic land, measuring a generous 15,818m², is a unique opportunity for those looking for a large and versatile plot of land. The practically flat topography of the land facilitates any future project you may have in mind.

Located in a quiet and serene environment, this land has an electrical connection point strategically located at the main entrance gate, making it easy to access electricity for any development you wish to carry out. In addition, it has access to water, with the possibility of easy connection to the municipal water network, as long as the corresponding permit is obtained from the Town Hall.

A notable feature of this land is the possibility of building a generous size tool storage or agricultural

warehouse of 160m<sup>2</sup>. This option provides additional space for storage or agricultural activities, thus providing practical functionality to the land.