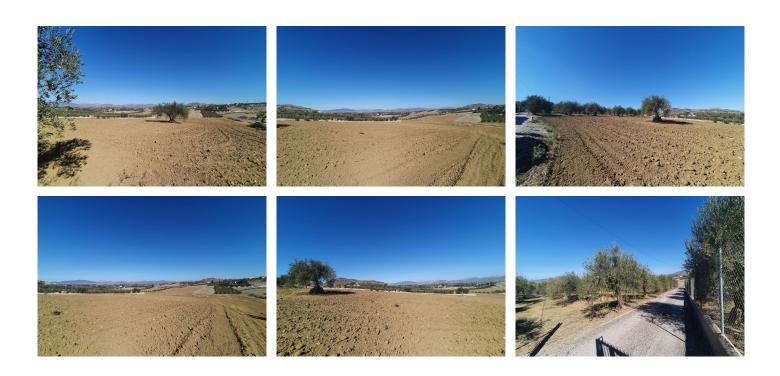

## **BAULAND MIT**

Alhaurín el Grande

REF# R4566472 - 357.000€

Schlafzimmer

Bäder

m² Built 15818 m<sup>2</sup> Bauland

This beautiful plot of rustic land, measuring a generous 15,818m², is a unique opportunity for those looking for a large and versatile plot of land. The practically flat topography of the land facilitates any future project you may have in mind.

Whether you dream of creating a rural retreat or establishing an agricultural project, this land offers the perfect canvas to bring your projects to life. It is not only a place of natural beauty, but also a space full of possibilities to turn your ideas into reality. Discover the infinite potential of this rustic land and make your dreams come true!