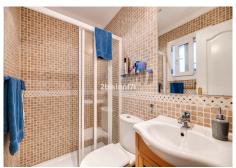

To access the building there is a pedestrian entrance with stairs or a car entrance to a lobby where there is a lift.

The property has 2 double bedrooms with fitted wardrobes, in the master bedroom there is an en suite bathroom. From this bedroom you also have access to the terrace. The second bedroom also has a double bed and a second bathroom with shower.