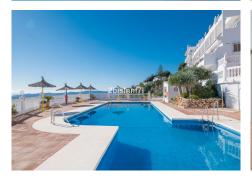

The kitchen is well equipped, and is partly open to the living room. Garage and storage room included.

The swimming pool is a good size and is surrounded by sitting areas for sunbathing and enjoying the views. Mijas is located only 30 kms from Malaga city. You start getting glimpses of this typically Moorish and exceptionally beautiful white-washed village. The colourful plant pots brimming with bougainvillea, lavender and jasmine all add an extra dash of colour to this enchanting scene. Mijas was declared an Historic-Artistic village in 1969 and has been authentically preserved ever since.

There is a private road accessing the lower area with garages and parking area and a lovely swimming pool with a large sun deck to enjoy the views and tranquillity of the surroundings.

There is a lift from the parking area up to the apartment.