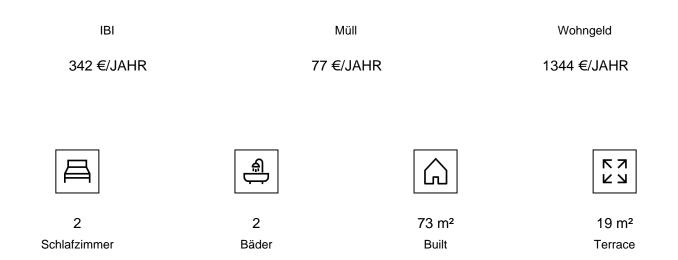

Costs:

Community fees: 1 350€ - paid once a year (January) Propertytax to Mijas Pueblo: 342,57€ - paid once a year Rubbish tax to Mijas Pueblo: 77,58€ - paid once a year

Don't miss out on the opportunity to own this beautiful apartment with stunning sea views and a fantastic southwest orientation. Contact us today to schedule a viewing!