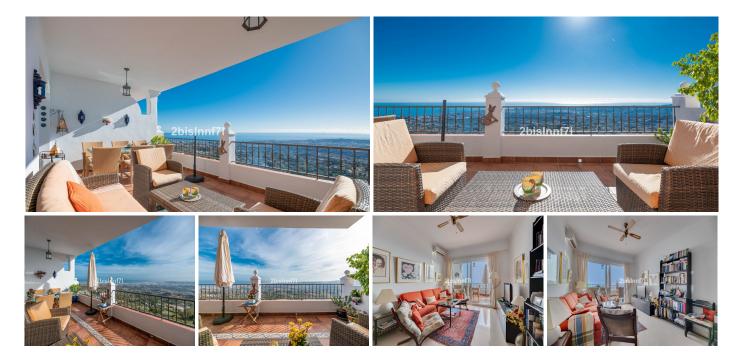

## REF# R4453498 - 300.000€

Beautiful apartment with panoramic views, located at the west end of the village of Mijas in the popular residential complex of "El Mirador de Mijas". Only 850m away (9 min walk) is the centre of this picturesque white village with its cobbled streets.

VILLA ONE Luxury Homes T | +34 687 83 44 03 E | info@villaone.es W | villaone.es D | Avda. Ricardo Soriano, 72, Edif. Golden B, 1<sup>a</sup> Planta, (29601) Marbella, Málaga, España.

The apartment consists of a living room with direct access to the covered terrace with spectacular coastal, sea and mountain views.

To access the building there is a pedestrian entrance with stairs or a car entrance to a lobby where there is a lift.

The property has 2 double bedrooms with fitted wardrobes, in the master bedroom there is an en suite bathroom. From this bedroom you also have access to the terrace. The second bedroom also has a double bed and a second bathroom with shower.

The kitchen is well equipped, and is partly open to the living room. Garage and storage room included.

The swimming pool is a good size and is surrounded by sitting areas for sunbathing and enjoying the views. Mijas is located only 30 kms from Malaga city. You start getting glimpses of this typically Moorish and exceptionally beautiful white-washed village. The colourful plant pots brimming with bougainvillea, lavender and jasmine all add an extra dash of colour to this enchanting scene. Mijas was declared an Historic-Artistic village in 1969 and has been authentically preserved ever since.