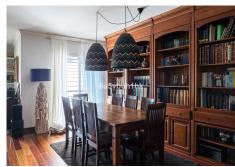

84 m<sup>2</sup> Bauland

80 m<sup>2</sup> Terrace

This beautiful townhouse is located in the area of El Limonar / Gibralfaro, about 15 minutes walk from the historic centre and the beach. The community also has a social club, paddle tennis courts, green areas and two salt water swimming pools. The house has been recently refurbished, with a kitchen of the prestigious brand Schmidt Kitchens, new bathrooms and panoramic windows. The house is distributed over 4 floors. When entering the house, on the ground floor, there is a spacious living room with views to Malaga, a

fireplace, a modern and equipped kitchen, a bathroom, a wardrobe and an outside storage room. In the basement, there is a garage for one vehicle, a hobby room, an office and an additional room. Furthermore, you have an additional parking space in the private and gated parking of the urbanisation. The sleeping area consists of three spacious bedrooms with fitted wardrobes and two bathrooms as well as an ironing room. All bedrooms offer stunning views over the city of Malaga. The jewel of the house is the roof terrace. It has a bar, sink, fridge, barbecue and IPE wood flooring. The terrace is fully illuminated with LED lights, perfect for enjoying summer and winter evenings. It also has electric awnings and glass curtains on the south-east side, offering unbeatable views of the Limonar, the centre of Malaga and the mountains. The property is in perfect condition and has been continuously improved. It has 2 cm thick JATOBA wooden floors, air conditioning in all rooms, hot water from solar panels and internet wiring throughout the house, with a real speed of 600 megabytes in any room. It also has a reverse osmosis water purification system.