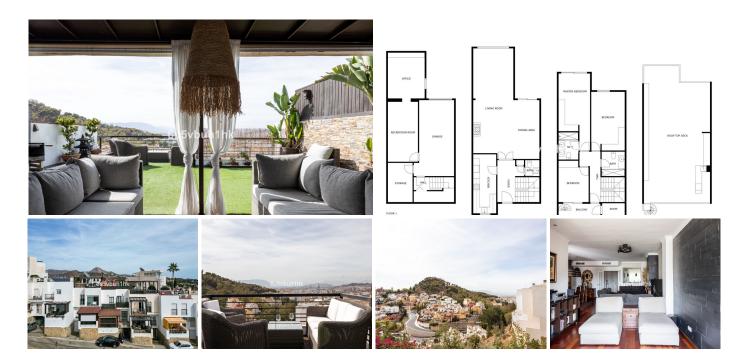

84 m<sup>2</sup> Bauland

80 m<sup>2</sup> Terrace

This beautiful townhouse is located in the area of El Limonar / Gibralfaro, about 15 minutes walk from the historic centre and the beach. The community also has a social club, paddle tennis courts, green areas and two salt water swimming pools. The house has been recently refurbished, with a kitchen of the prestigious brand Schmidt Kitchens, new bathrooms and panoramic windows. The house is distributed over 4 floors. When entering the house, on the ground floor, there is a spacious living room with views to Malaga, a

fireplace, a modern and equipped kitchen, a bathroom, a wardrobe and an outside storage room. In the basement, there is a garage for one vehicle, a hobby room, an office and an additional room. Furthermore, you have an additional parking space in the private and gated parking of the urbanisation. The sleeping area consists of three spacious bedrooms with fitted wardrobes and two bathrooms as well as an ironing room. All bedrooms offer stunning views over the city of Malaga. The jewel of the house is the roof terrace. It has a bar, sink, fridge, barbecue and IPE wood flooring. The terrace is fully illuminated with LED lights, perfect for enjoying summer and winter evenings. It also has electric awnings and glass curtains on the south-east side, offering unbeatable views of the Limonar, the centre of Malaga and the mountains. The property is in perfect condition and has been continuously improved. It has 2 cm thick JATOBA wooden floors, air conditioning in all rooms, hot water from solar panels and internet wiring throughout the house, with a real speed of 600 megabytes in any room. It also has a reverse osmosis water purification system.