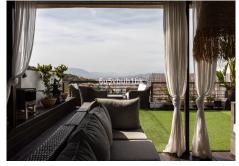

fireplace, a modern and equipped kitchen, a bathroom, a wardrobe and an outside storage room. In the basement, there is a garage for one vehicle, a hobby room, an office and an additional room. Furthermore, you have an additional parking space in the private and gated parking of the urbanisation. The sleeping area consists of three spacious bedrooms with fitted wardrobes and two bathrooms as well as an ironing room. All bedrooms offer stunning views over the city of Malaga. The jewel of the house is the roof terrace. It has a bar, sink, fridge, barbecue and IPE wood flooring. The terrace is fully illuminated with LED lights, perfect for enjoying summer and winter evenings. It also has electric awnings and glass curtains on the south-east side, offering unbeatable views of the Limonar, the centre of Malaga and the mountains. The property is in perfect condition and has been continuously improved. It has 2 cm thick JATOBA wooden floors, air conditioning in all rooms, hot water from solar panels and internet wiring throughout the house, with a real speed of 600 megabytes in any room. It also has a reverse osmosis water purification system.