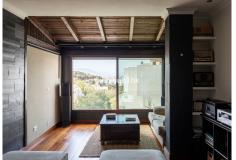

84 m<sup>2</sup> Bauland

80 m<sup>2</sup> Terrace

This beautiful townhouse is located in the area of El Limonar / Gibralfaro, about 15 minutes walk from the historic centre and the beach. The community also has a social club, paddle tennis courts, green areas and two salt water swimming pools. The house has been recently refurbished, with a kitchen of the prestigious brand Schmidt Kitchens, new bathrooms and panoramic windows. The house is distributed over 4 floors. When entering the house, on the ground floor, there is a spacious living room with views to Malaga, a

fireplace, a modern and equipped kitchen, a bathroom, a wardrobe and an outside storage room. In the basement, there is a garage for one vehicle, a hobby room, an office and an additional room. Furthermore, you have an additional parking space in the private and gated parking of the urbanisation. The sleeping area consists of three spacious bedrooms with fitted wardrobes and two bathrooms as well as an ironing room. All bedrooms offer stunning views over the city of Malaga. The jewel of the house is the roof terrace. It has a bar, sink, fridge, barbecue and IPE wood flooring. The terrace is fully illuminated with LED lights, perfect for enjoying summer and winter evenings. It also has electric awnings and glass curtains on the south-east side, offering unbeatable views of the Limonar, the centre of Malaga and the mountains. The property is in perfect condition and has been continuously improved. It has 2 cm thick JATOBA wooden floors, air conditioning in all rooms, hot water from solar panels and internet wiring throughout the house, with a real speed of 600 megabytes in any room. It also has a reverse osmosis water purification system.