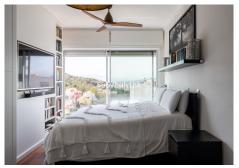

fireplace, a modern and equipped kitchen, a bathroom, a wardrobe and an outside storage room. In the basement, there is a garage for one vehicle, a hobby room, an office and an additional room. Furthermore, you have an additional parking space in the private and gated parking of the urbanisation. The sleeping area consists of three spacious bedrooms with fitted wardrobes and two bathrooms as well as an ironing room. All bedrooms offer stunning views over the city of Malaga. The jewel of the house is the roof terrace. It has a bar, sink, fridge, barbecue and IPE wood flooring. The terrace is fully illuminated with LED lights, perfect for enjoying summer and winter evenings. It also has electric awnings and glass curtains on the south-east side, offering unbeatable views of the Limonar, the centre of Malaga and the mountains. The property is in perfect condition and has been continuously improved. It has 2 cm thick JATOBA wooden floors, air conditioning in all rooms, hot water from solar panels and internet wiring throughout the house, with a real speed of 600 megabytes in any room. It also has a reverse osmosis water purification system.