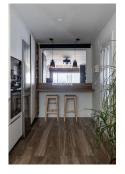

84 m<sup>2</sup> Bauland

80 m<sup>2</sup> Terrace

This beautiful townhouse is located in the area of El Limonar / Gibralfaro, about 15 minutes walk from the historic centre and the beach. The community also has a social club, paddle tennis courts, green areas and two salt water swimming pools. The house has been recently refurbished, with a kitchen of the prestigious brand Schmidt Kitchens, new bathrooms and panoramic windows. The house is distributed over 4 floors. When entering the house, on the ground floor, there is a spacious living room with views to Malaga, a

fireplace, a modern and equipped kitchen, a bathroom, a wardrobe and an outside storage room. In the basement, there is a garage for one vehicle, a hobby room, an office and an additional room. Furthermore, you have an additional parking space in the private and gated parking of the urbanisation. The sleeping area consists of three spacious bedrooms with fitted wardrobes and two bathrooms as well as an ironing room. All bedrooms offer stunning views over the city of Malaga. The jewel of the house is the roof terrace. It has a bar, sink, fridge, barbecue and IPE wood flooring. The terrace is fully illuminated with LED lights, perfect for enjoying summer and winter evenings. It also has electric awnings and glass curtains on the south-east side, offering unbeatable views of the Limonar, the centre of Malaga and the mountains. The property is in perfect condition and has been continuously improved. It has 2 cm thick JATOBA wooden floors, air conditioning in all rooms, hot water from solar panels and internet wiring throughout the house, with a real speed of 600 megabytes in any room. It also has a reverse osmosis water purification system.