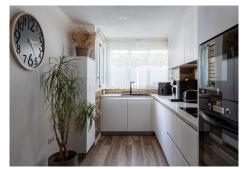

fireplace, a modern and equipped kitchen, a bathroom, a wardrobe and an outside storage room. In the basement, there is a garage for one vehicle, a hobby room, an office and an additional room. Furthermore, you have an additional parking space in the private and gated parking of the urbanisation. The sleeping area consists of three spacious bedrooms with fitted wardrobes and two bathrooms as well as an ironing room. All bedrooms offer stunning views over the city of Malaga. The jewel of the house is the roof terrace. It has a bar, sink, fridge, barbecue and IPE wood flooring. The terrace is fully illuminated with LED lights, perfect for enjoying summer and winter evenings. It also has electric awnings and glass curtains on the south-east side, offering unbeatable views of the Limonar, the centre of Malaga and the mountains. The property is in perfect condition and has been continuously improved. It has 2 cm thick JATOBA wooden floors, air conditioning in all rooms, hot water from solar panels and internet wiring throughout the house, with a real speed of 600 megabytes in any room. It also has a reverse osmosis water purification system.