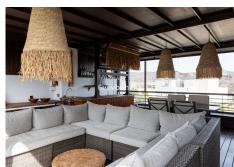

fireplace, a modern and equipped kitchen, a bathroom, a wardrobe and an outside storage room. In the basement, there is a garage for one vehicle, a hobby room, an office and an additional room. Furthermore, you have an additional parking space in the private and gated parking of the urbanisation. The sleeping area consists of three spacious bedrooms with fitted wardrobes and two bathrooms as well as an ironing room. All bedrooms offer stunning views over the city of Malaga. The jewel of the house is the roof terrace. It has a bar, sink, fridge, barbecue and IPE wood flooring. The terrace is fully illuminated with LED lights, perfect for enjoying summer and winter evenings. It also has electric awnings and glass curtains on the south-east side, offering unbeatable views of the Limonar, the centre of Malaga and the mountains. The property is in perfect condition and has been continuously improved. It has 2 cm thick JATOBA wooden floors, air conditioning in all rooms, hot water from solar panels and internet wiring throughout the house, with a real speed of 600 megabytes in any room. It also has a reverse osmosis water purification system.