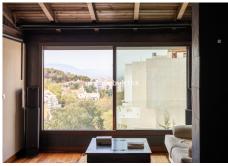

84 m<sup>2</sup> Bauland

80 m<sup>2</sup> Terrace

This beautiful townhouse is located in the area of El Limonar / Gibralfaro, about 15 minutes walk from the historic centre and the beach. The community also has a social club, paddle tennis courts, green areas and two salt water swimming pools. The house has been recently refurbished, with a kitchen of the prestigious brand Schmidt Kitchens, new bathrooms and panoramic windows. The house is distributed over 4 floors. When entering the house, on the ground floor, there is a spacious living room with views to Malaga, a

fireplace, a modern and equipped kitchen, a bathroom, a wardrobe and an outside storage room. In the basement, there is a garage for one vehicle, a hobby room, an office and an additional room. Furthermore, you have an additional parking space in the private and gated parking of the urbanisation. The sleeping area consists of three spacious bedrooms with fitted wardrobes and two bathrooms as well as an ironing room. All bedrooms offer stunning views over the city of Malaga. The jewel of the house is the roof terrace. It has a bar, sink, fridge, barbecue and IPE wood flooring. The terrace is fully illuminated with LED lights, perfect for enjoying summer and winter evenings. It also has electric awnings and glass curtains on the south-east side, offering unbeatable views of the Limonar, the centre of Malaga and the mountains. The property is in perfect condition and has been continuously improved. It has 2 cm thick JATOBA wooden floors, air conditioning in all rooms, hot water from solar panels and internet wiring throughout the house, with a real speed of 600 megabytes in any room. It also has a reverse osmosis water purification system.