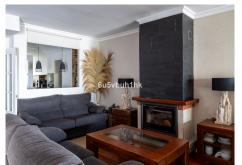

84 m<sup>2</sup> Bauland

80 m<sup>2</sup> Terrace

This beautiful townhouse is located in the area of El Limonar / Gibralfaro, about 15 minutes walk from the historic centre and the beach. The community also has a social club, paddle tennis courts, green areas and two salt water swimming pools. The house has been recently refurbished, with a kitchen of the prestigious brand Schmidt Kitchens, new bathrooms and panoramic windows. The house is distributed over 4 floors. When entering the house, on the ground floor, there is a spacious living room with views to Malaga, a

fireplace, a modern and equipped kitchen, a bathroom, a wardrobe and an outside storage room. In the basement, there is a garage for one vehicle, a hobby room, an office and an additional room. Furthermore, you have an additional parking space in the private and gated parking of the urbanisation. The sleeping area consists of three spacious bedrooms with fitted wardrobes and two bathrooms as well as an ironing room. All bedrooms offer stunning views over the city of Malaga. The jewel of the house is the roof terrace. It has a bar, sink, fridge, barbecue and IPE wood flooring. The terrace is fully illuminated with LED lights, perfect for enjoying summer and winter evenings. It also has electric awnings and glass curtains on the south-east side, offering unbeatable views of the Limonar, the centre of Malaga and the mountains. The property is in perfect condition and has been continuously improved. It has 2 cm thick JATOBA wooden floors, air conditioning in all rooms, hot water from solar panels and internet wiring throughout the house, with a real speed of 600 megabytes in any room. It also has a reverse osmosis water purification system.