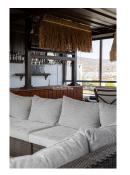

fireplace, a modern and equipped kitchen, a bathroom, a wardrobe and an outside storage room. In the basement, there is a garage for one vehicle, a hobby room, an office and an additional room. Furthermore, you have an additional parking space in the private and gated parking of the urbanisation. The sleeping area consists of three spacious bedrooms with fitted wardrobes and two bathrooms as well as an ironing room. All bedrooms offer stunning views over the city of Malaga. The jewel of the house is the roof terrace. It has a bar, sink, fridge, barbecue and IPE wood flooring. The terrace is fully illuminated with LED lights, perfect for enjoying summer and winter evenings. It also has electric awnings and glass curtains on the south-east side, offering unbeatable views of the Limonar, the centre of Malaga and the mountains. The property is in perfect condition and has been continuously improved. It has 2 cm thick JATOBA wooden floors, air conditioning in all rooms, hot water from solar panels and internet wiring throughout the house, with a real speed of 600 megabytes in any room. It also has a reverse osmosis water purification system.