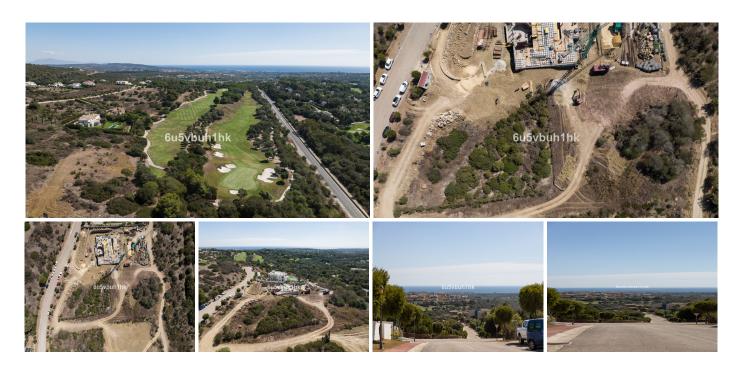

## **BAULAND MIT**

Sotogrande Alto

REF# R4448071 - 685.000€

Imagine owning a piece of paradise on Lavanda Street, a prestigious location with breathtaking sea views, near the International School of Sotogrande and all essential services within easy reach. This exceptional plot is your canvas to create the perfect coastal retreat.

## Key Features:

Prime Coastal Location: Located on Lavanda Street, this plot enjoys a prime coastal setting, with mesmerizing sea views that will leave you spellbound. Every day, you'll wake up to the tranquil sound of the waves and the beauty of the Mediterranean.

This plot on Lavanda Street represents an extraordinary opportunity to create a coastal haven that combines stunning natural beauty with convenience. Whether you're seeking a family retreat, a peaceful retirement escape, or a smart investment, this location has the potential to make your dreams come true.