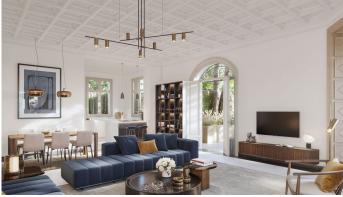

## This apartment:

This is a 314 m2 duplex apartment, with a 304 m2 garden and a 91 m2 terrace. On the lower level of the duplex, you have 1 large living room with open kitchen (tot. of approx. 61 m2) with access to a large private garden of 304m2. On the same level, there are 2 bedrooms with their ensuite bathroom. On the second level, you have the master bedroom with ensuite bathroom and access to a 85m2 terrace and the 4th bedroom with its own ensuite bathroom.