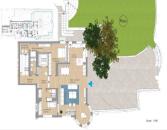

## This apartment:

This is a 314 m2 duplex apartment, with a 304 m2 garden and a 91 m2 terrace. On the lower level of the duplex, you have 1 large living room with open kitchen (tot. of approx. 61 m2) with access to a large private garden of 304m2. On the same level, there are 2 bedrooms with their ensuite bathroom. On the second level, you have the master bedroom with ensuite bathroom and access to a 85m2 terrace and the 4th bedroom with its own ensuite bathroom.

The lower level of the duplex is the ground floor, which is a few steps higher than the street level.

Time frame: the flat is expected to be completed by H2 2025