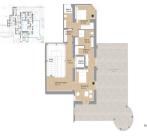

## This apartment:

This is a 314 m2 duplex apartment, with a 304 m2 garden and a 91 m2 terrace. On the lower level of the duplex, you have 1 large living room with open kitchen (tot. of approx. 61 m2) with access to a large private garden of 304m2. On the same level, there are 2 bedrooms with their ensuite bathroom. On the second level, you have the master bedroom with ensuite bathroom and access to a 85m2 terrace and the 4th bedroom with its own ensuite bathroom.

The lower level of the duplex is the ground floor, which is a few steps higher than the street level.

Time frame: the flat is expected to be completed by H2 2025