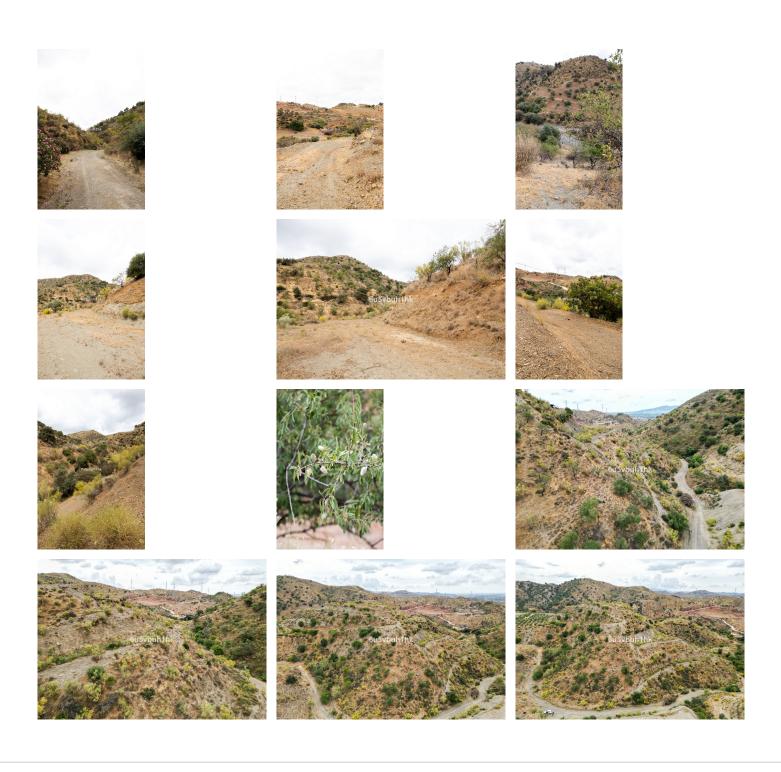

## **BAULAND MIT**

REF# R4438477 - 639.000€

Schlafzimmer

Bäder

m² Built 90498 m<sup>2</sup> Bauland

Discover this rustic land full of endless agricultural possibilities and rural tourism activities. Located in a picturesque and peaceful environment, less than 5 minutes from Estación de Cártama, this land offers fertile soil suitable for cultivating olive trees, almond trees, or carob trees (It already has 180 olive and 200 carob productive trees), and is perfect for developing rural tourism activities. You can transform it into a refuge for those seeking to escape the hustle and bustle of the city and enjoy the serenity of the countryside and its beautiful natural landscapes. Approximately 80% of the land is level, and it has two preapproved rural tourism projects by the City Council, which is very interested in supporting new initiatives that expand the tourism offering of the town and promote ecotourism and environmental conservation. One of the proposed projects to the City Council involves the construction of a complex of rural houses, including 210 wooden houses, public spaces, and green areas. Approximately 22,500m2 would be

allocated for the construction of the houses, 21,500m2 for green areas, and 40,000m2 for parking, pools, public areas, roads, bike rentals, etc. The other project aims to develop a motorhome camping site (with a total of 158 motorhomes) also with common areas and spaces dedicated to sports activities. This rustic land is truly a blank canvas where you can unleash your imagination and create a unique project. The soil is classified as non-developable land of special protection according to territorial or urban planning and is authorized for the development of rural tourism activities and sports facilities. Approximately 50% of its surface is already leveled. Come and discover this rustic land full of agricultural opportunities and rural tourism just 20 min far from the airport or Malaga center. Here, you can find an authentic lifestyle and connect with nature in a unique way.