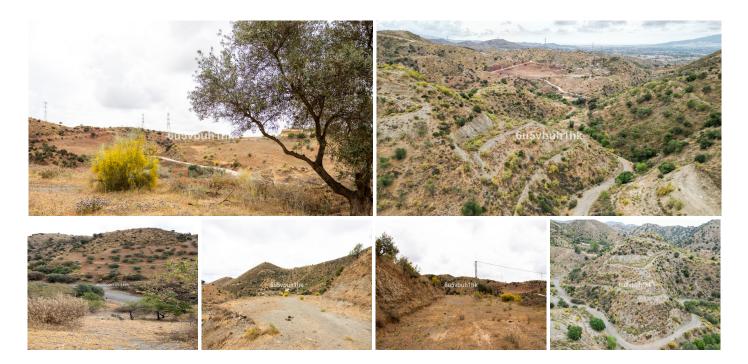

## **BAULAND MIT**

REF# R4438477 - 639.000€

Schlafzimmer

Bäder

m² Built 90498 m<sup>2</sup> Bauland

Discover this rustic land full of endless agricultural possibilities and rural tourism activities. Located in a picturesque and peaceful environment, less than 5 minutes from Estación de Cártama, this land offers fertile soil suitable for cultivating olive trees, almond trees, or carob trees (It already has 180 olive and 200 carob productive trees), and is perfect for developing rural tourism activities. You can transform it into a refuge for those seeking to escape the hustle and bustle of the city and enjoy the serenity of the countryside and its beautiful natural landscapes. Approximately 80% of the land is level, and it has two preapproved rural tourism projects by the City Council, which is very interested in supporting new initiatives that expand the tourism offering of the town and promote ecotourism and environmental conservation. One of the proposed projects to the City Council involves the construction of a complex of rural houses, including 210 wooden houses, public spaces, and green areas. Approximately 22,500m2 would be

allocated for the construction of the houses, 21,500m2 for green areas, and 40,000m2 for parking, pools, public areas, roads, bike rentals, etc. The other project aims to develop a motorhome camping site (with a total of 158 motorhomes) also with common areas and spaces dedicated to sports activities. This rustic land is truly a blank canvas where you can unleash your imagination and create a unique project. The soil is classified as non-developable land of special protection according to territorial or urban planning and is authorized for the development of rural tourism activities and sports facilities. Approximately 50% of its surface is already leveled. Come and discover this rustic land full of agricultural opportunities and rural tourism just 20 min far from the airport or Malaga center. Here, you can find an authentic lifestyle and connect with nature in a unique way.