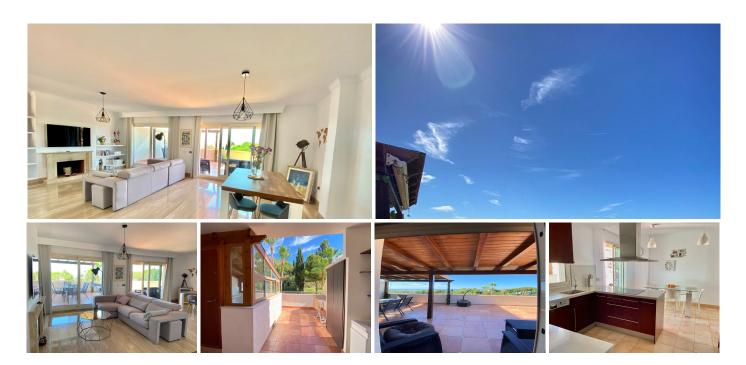

Luxury Penthouse in Sierra Blanca: The Apex of Elevated Living in Marbella

Nestled in the esteemed Sierra Blanca community, this 3-bedroom penthouse provides an unparalleled blend of luxury, security, and scenic beauty. The property offers a comprehensive experience of refined living with panoramic views stretching from the Mediterranean Sea to the majestic mountain ranges and the

### Bedrooms and Living Spaces

The residence showcases three expansive bedrooms, each appointed with its own en-suite bathroom featuring high-quality fixtures. An elegantly conceived open-plan living and dining area sets the stage for both relaxed day-to-day living and grand entertaining, offering a seamlessly integrated indoor space.

#### Panoramic Views

Floor-to-ceiling windows provide unobstructed views while enhancing the overall sense of spaciousness and allowing for an abundance of natural light. Every moment in this penthouse is accentuated by the panoramic vistas, which change dynamically from morning to night.

#### Pools and Outdoor Amenities

Two top-of-the-line swimming pools within the urbanisation present a welcoming retreat for relaxation or exercise, all within a lush and impeccably landscaped environment.

### **Terraces**

Adding to the home's expansive feel are two well-appointed terraces that overlook the picturesque surroundings. These terraces provide additional space for dining, socializing, or simply appreciating the mesmerizing views.