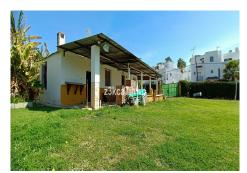

## RUSTIC PROPERTY WITH HOUSE NEXT TO THE BEACH, ESTEPONA

We present this magnificent opportunity to acquire a property of more than 5000m2 with a single-story house to reform. The farm is located just 10' from Estepona and next to El Padrón Beach-Laguna Village. It has a rectangular building facing south divided into two areas, both protected by a large covered and paved porch. In the eastern part of the building we find the main house composed of two bedrooms, kitchen,

bathroom and living room with fireplace, all exterior, and in the western part, it has another room equipped with a sink that is currently used as a storage room.

The plot has 5,312 m² of completely flat and fertile land, its own water well (registered), areas for vegetable gardens and fruit trees, and a large garden area with a sports area. It has public services of drinking water and electricity. A unique opportunity to invest and convert it into a housing project tailored to your needs with the advantages of being in the countryside, surrounded by nature and very close to the city, just a stone's throw from the sea, the beach, shops and restaurants.