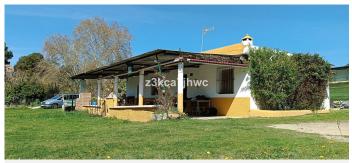

## RUSTIC PROPERTY WITH HOUSE NEXT TO THE BEACH, ESTEPONA

We present this magnificent opportunity to acquire a property of more than 5000m2 with a single-story house to reform. The farm is located just 10' from Estepona and next to El Padrón Beach-Laguna Village. It has a rectangular building facing south divided into two areas, both protected by a large covered and paved porch. In the eastern part of the building we find the main house composed of two bedrooms, kitchen,

bathroom and living room with fireplace, all exterior, and in the western part, it has another room equipped with a sink that is currently used as a storage room.

The plot has 5,312 m² of completely flat and fertile land, its own water well (registered), areas for vegetable gardens and fruit trees, and a large garden area with a sports area. It has public services of drinking water and electricity. A unique opportunity to invest and convert it into a housing project tailored to your needs with the advantages of being in the countryside, surrounded by nature and very close to the city, just a stone's throw from the sea, the beach, shops and restaurants.