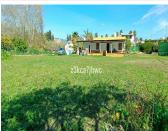

## RUSTIC PROPERTY WITH HOUSE NEXT TO THE BEACH, ESTEPONA

We present this magnificent opportunity to acquire a property of more than 5000m2 with a single-story house to reform. The farm is located just 10' from Estepona and next to El Padrón Beach-Laguna Village. It has a rectangular building facing south divided into two areas, both protected by a large covered and paved porch. In the eastern part of the building we find the main house composed of two bedrooms, kitchen,

bathroom and living room with fireplace, all exterior, and in the western part, it has another room equipped with a sink that is currently used as a storage room.

The plot has 5,312 m² of completely flat and fertile land, its own water well (registered), areas for vegetable gardens and fruit trees, and a large garden area with a sports area. It has public services of drinking water and electricity. A unique opportunity to invest and convert it into a housing project tailored to your needs with the advantages of being in the countryside, surrounded by nature and very close to the city, just a stone's throw from the sea, the beach, shops and restaurants.