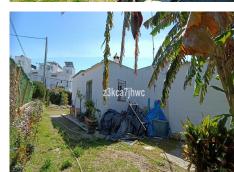

bathroom and living room with fireplace, all exterior, and in the western part, it has another room equipped with a sink that is currently used as a storage room.

The plot has 5,312 m² of completely flat and fertile land, its own water well (registered), areas for vegetable gardens and fruit trees, and a large garden area with a sports area. It has public services of drinking water and electricity. A unique opportunity to invest and convert it into a housing project tailored to your needs with the advantages of being in the countryside, surrounded by nature and very close to the city, just a stone's throw from the sea, the beach, shops and restaurants.