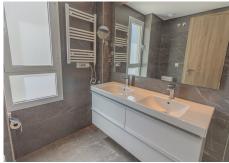

surroundings of the cork oak wood pasture. Maintaining this open plan model, the kitchen is integrated into the living room and has direct access to the terrace, allowing you to enjoy every moment with family and friends. Equipped with high qualities in kitchen, lighting, air conditioning and large windows, it is distributed in 3 spacious and bright bedrooms. The master bedroom with en-suite bathroom with shower has a dressing room and large window with access to the terrace. The other two bright bedrooms have fitted wardrobes and a second bathroom with shower. It should be noted that there are no adjoining properties with views to green areas.