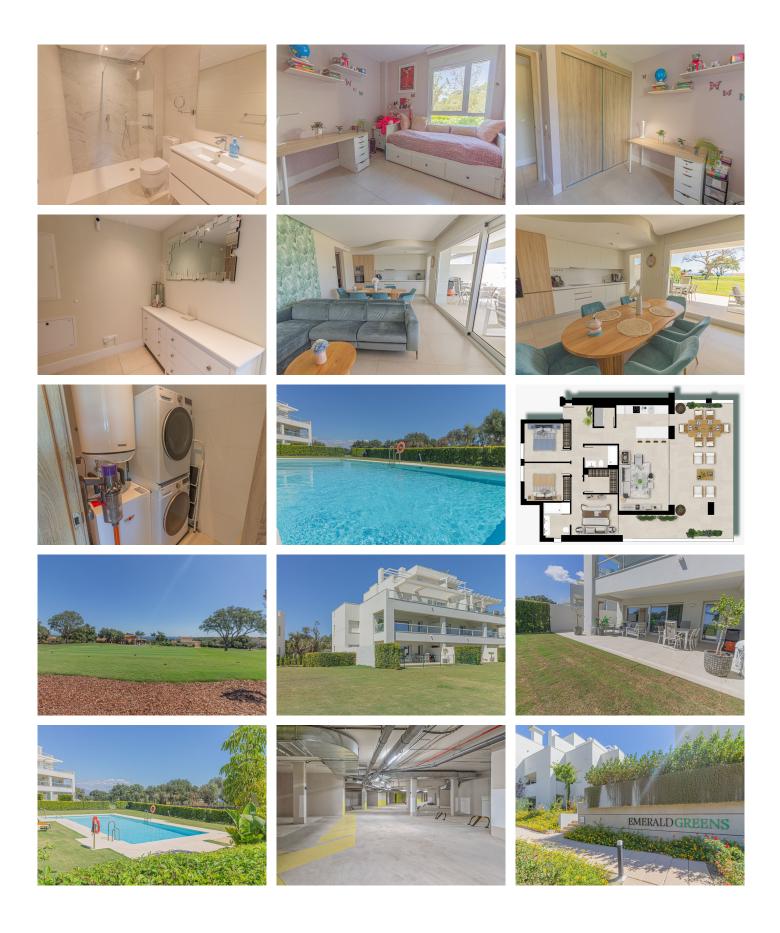

## GARTENAPARTMENT MIT 3 SCHLAFZIMMER

San Roque Club

REF# R4422589 - 495.000€

Wohngeld

4332 €/JAHR

3

Schlafzimmer

2 Bäder

116 m<sup>2</sup> Built K 7

50 m<sup>2</sup>

Terrace

Ground floor flat with garden in the exclusive Emerald Greens complex, San Roque Club.

This property stands out for its large terrace opening onto the garden with unbeatable views of the golf course and the Mediterranean Sea. South facing to take advantage of the sun and based on the total living concept, there is great continuity between the interior and exterior of the house, fully integrated into the

surroundings of the cork oak wood pasture. Maintaining this open plan model, the kitchen is integrated into the living room and has direct access to the terrace, allowing you to enjoy every moment with family and friends. Equipped with high qualities in kitchen, lighting, air conditioning and large windows, it is distributed in 3 spacious and bright bedrooms. The master bedroom with en-suite bathroom with shower has a dressing room and large window with access to the terrace. The other two bright bedrooms have fitted wardrobes and a second bathroom with shower. It should be noted that there are no adjoining properties with views to green areas.

Ready to move in with high level qualities and the most effective thermal and acoustic insulation on the market. Two underground parking spaces and storage room included in the price. The residential has a large communal leisure area with pedestrian paths between cork trees. A magnificent urbanisation where nothing is lacking, offering the best communal areas surrounded by nature, 3 swimming pools, paths for strolling and enjoying nature, situated on the famous old golf course 'Old Course', a green oasis, with views of the sea and the Club House, the historic home of the Domecq family.