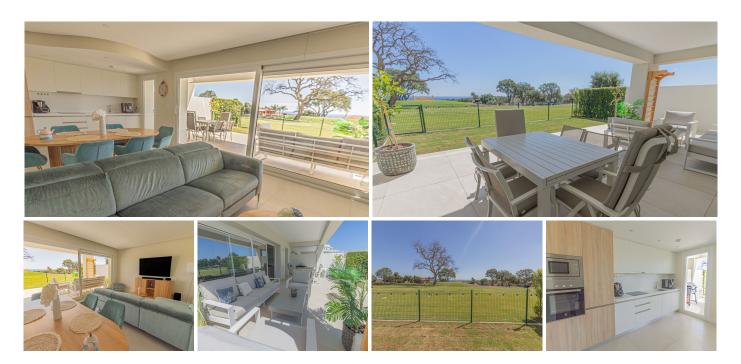

116 m<sup>2</sup> Built K 7

50 m<sup>2</sup>

Terrace

Ground floor flat with garden in the exclusive Emerald Greens complex, San Roque Club.

This property stands out for its large terrace opening onto the garden with unbeatable views of the golf course and the Mediterranean Sea. South facing to take advantage of the sun and based on the total living concept, there is great continuity between the interior and exterior of the house, fully integrated into the

surroundings of the cork oak wood pasture. Maintaining this open plan model, the kitchen is integrated into the living room and has direct access to the terrace, allowing you to enjoy every moment with family and friends. Equipped with high qualities in kitchen, lighting, air conditioning and large windows, it is distributed in 3 spacious and bright bedrooms. The master bedroom with en-suite bathroom with shower has a dressing room and large window with access to the terrace. The other two bright bedrooms have fitted wardrobes and a second bathroom with shower. It should be noted that there are no adjoining properties with views to green areas.

Ready to move in with high level qualities and the most effective thermal and acoustic insulation on the market. Two underground parking spaces and storage room included in the price. The residential has a large communal leisure area with pedestrian paths between cork trees. A magnificent urbanisation where nothing is lacking, offering the best communal areas surrounded by nature, 3 swimming pools, paths for strolling and enjoying nature, situated on the famous old golf course 'Old Course', a green oasis, with views of the sea and the Club House, the historic home of the Domecq family.