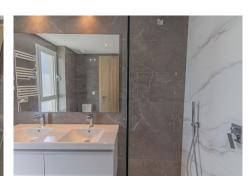

surroundings of the cork oak wood pasture. Maintaining this open plan model, the kitchen is integrated into the living room and has direct access to the terrace, allowing you to enjoy every moment with family and friends. Equipped with high qualities in kitchen, lighting, air conditioning and large windows, it is distributed in 3 spacious and bright bedrooms. The master bedroom with en-suite bathroom with shower has a dressing room and large window with access to the terrace. The other two bright bedrooms have fitted wardrobes and a second bathroom with shower. It should be noted that there are no adjoining properties with views to green areas.