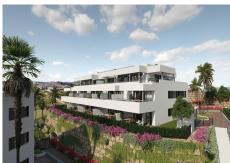

## GARTENAPARTMENT MIT 2 SCHLAFZIMMER

Casares

REF# R4374559 - 333.000€

2 Schlafzimmer

2 Bäder

88 m² Built

25 m<sup>2</sup> Terrace

Neuentwicklung: Preise von €243,000 €383,000. [Schlafzimmer: 2 - 3] [Badezimmer: 2] [Bebaute Fläche: 86m2 - 129m2].

This development is a complex of 47 apartments with 1, 2 and 3 bedrooms. Each apartment has a garage and storage room. Gated community with swimming pool, gardens and children's playground. The design of this development succeeds in integrating the construction with its surroundings, taking full advantage of the topography of the plot to allow for breathtaking 360° views of the sea and the mountains. All the homes have equipped kitchens, large terraces and high quality features such as hot water by aerothermics and pre-installation for charging electric vehicles. Ground floor apartments with private garden.