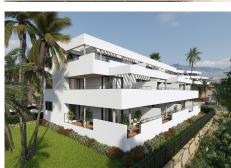

## GARTENAPARTMENT MIT 2 SCHLAFZIMMER

Casares

REF# R4374559 - 333.000€

2 Schlafzimmer

2 Bäder

88 m² Built

25 m<sup>2</sup> Terrace

Neuentwicklung: Preise von €243,000 €383,000. [Schlafzimmer: 2 - 3] [Badezimmer: 2] [Bebaute Fläche: 86m2 - 129m2].

This development is a complex of 47 apartments with 1, 2 and 3 bedrooms. Each apartment has a garage and storage room. Gated community with swimming pool, gardens and children's playground. The design of this development succeeds in integrating the construction with its surroundings, taking full advantage of the topography of the plot to allow for breathtaking 360° views of the sea and the mountains. All the homes have equipped kitchens, large terraces and high quality features such as hot water by aerothermics and pre-installation for charging electric vehicles. Ground floor apartments with private garden.