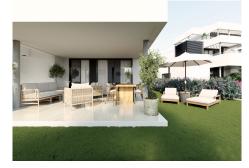

This development is a complex of 47 apartments with 1, 2 and 3 bedrooms. Each apartment has a garage and storage room. Gated community with swimming pool, gardens and children's playground. The design of this development succeeds in integrating the construction with its surroundings, taking full advantage of the topography of the plot to allow for breathtaking 360° views of the sea and the mountains. All the homes have equipped kitchens, large terraces and high quality features such as hot water by aerothermics and pre-installation for charging electric vehicles. Ground floor apartments with private garden.