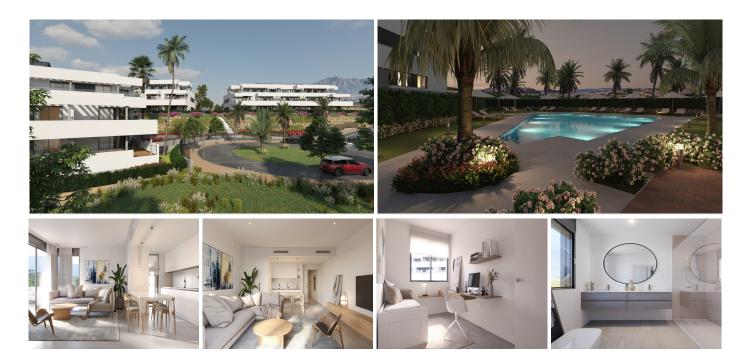

This development is a complex of 47 apartments with 1, 2 and 3 bedrooms. Each apartment has a garage and storage room. Gated community with swimming pool, gardens and children's playground. The design of this development succeeds in integrating the construction with its surroundings, taking full advantage of the topography of the plot to allow for breathtaking 360° views of the sea and the mountains. All the homes have equipped kitchens, large terraces and high quality features such as hot water by aerothermics and pre-installation for charging electric vehicles. Ground floor apartments with private garden.

This development is located in Casares, next to the Sierra Bermeja Nature Park and within easy reach of

the picturesque towns of Manilva and Estepona on the coast or Gaucín and Genalguacil a few kilometers inland. Casares is one of the most charming of the Andalusian white villages, located between the sea and the mountains. It perfectly combines more than 2000 metres of sandy beach and clean waters for bathers, surrounded by golf courses and for hikers, Sierra Bermeja. Just 6 minutes from the prestigious Finca Cortesin Golf Club, as well as other nearby golf courses such as Sotogrande, Estepona and Marbella, make the golf offer very attractive. The fun and entertainment are guaranteed, as well as tranquillity and nature.