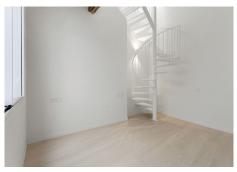

As you step inside, you are greeted by the warmth and charm of the wooden floor that spans the entire

living space, adding a touch of natural beauty to the contemporary design. The open plan layout seamlessly integrates the living, dining, and kitchen areas, the hight to the ceiling wut its roof beams are creating a spacious and fluid atmosphere.