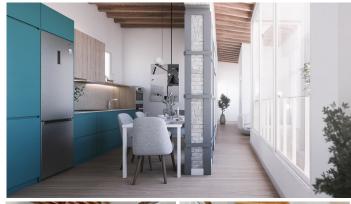

As you step inside, you are greeted by the warmth and charm of the wooden floor that spans the entire

living space, adding a touch of natural beauty to the contemporary design. The open plan layout seamlessly integrates the living, dining, and kitchen areas, the hight to the ceiling wut its roof beams are creating a spacious and fluid atmosphere.

The high-quality open plan kitchen is a chef's dream come true. Equipped with top-of-the-line appliances and sleek countertops, it offers a seamless cooking experience while exuding a sophisticated aesthetic.