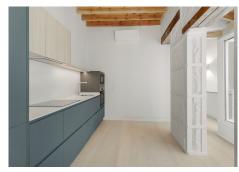

As you step inside, you are greeted by the warmth and charm of the wooden floor that spans the entire

living space, adding a touch of natural beauty to the contemporary design. The open plan layout seamlessly integrates the living, dining, and kitchen areas, the hight to the ceiling wut its roof beams are creating a spacious and fluid atmosphere.

The high-quality open plan kitchen is a chef's dream come true. Equipped with top-of-the-line appliances and sleek countertops, it offers a seamless cooking experience while exuding a sophisticated aesthetic.