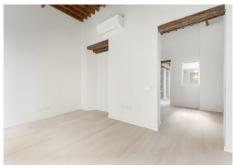

As you step inside, you are greeted by the warmth and charm of the wooden floor that spans the entire

living space, adding a touch of natural beauty to the contemporary design. The open plan layout seamlessly integrates the living, dining, and kitchen areas, the hight to the ceiling wut its roof beams are creating a spacious and fluid atmosphere.