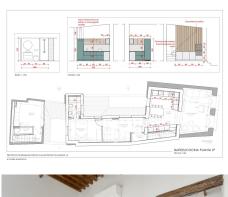

## APARTMENT MITTELGESCHOSS MIT 2 SCHLAFZIMMER

Málaga Centro

REF# R4374286 - 595.000€

2 Schlafzimmer

∠ Bäder

117 m<sup>2</sup> Built

12 m<sup>2</sup> Terrace

Welcome to El Postigo, a new luxury development located in the heart of Malaga's Centro Histórico.

This newly developed middle floor apartment is a true gem. This luxurious residence offers a perfect blend of elegance, comfort, and modern living. Boasting two bedrooms and two bathrooms of which is "en suite", this apartment is designed to cater to the most discerning tastes. The apartment add more space by adding a loft floor at one of the bedrooms.