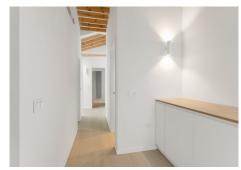

As you step inside, you are greeted by the warmth and charm of the wooden floor that spans the entire

living space, adding a touch of natural beauty to the contemporary design. The open plan layout seamlessly integrates the living, dining, and kitchen areas, the hight to the ceiling wut its roof beams are creating a spacious and fluid atmosphere.

At "El Postigo", no detail has been overlooked when it comes to quality and craftsmanship. Each property has been finished to the highest standards, using only the finest materials. The interiors are designed in a contemporary Scandinavian style carefully blended with the original features from the 1900th century building, combining clean lines, natural light, and a sense of tranquility.