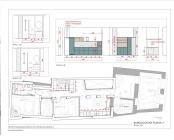

This newly developed middle floor apartment is a true gem. This luxurious residence offers a perfect blend of elegance, comfort, and modern living. Boasting two bedrooms and two bathrooms of which is "en suite", this apartment is designed to cater to the most discerning tastes. The apartment add more space by adding a loft floor at one of the bedrooms.

As you step inside, you are greeted by the warmth and charm of the wooden floor that spans the entire

living space, adding a touch of natural beauty to the contemporary design. The open plan layout seamlessly integrates the living, dining, and kitchen areas, the hight to the ceiling wut its roof beams are creating a spacious and fluid atmosphere.

The high-quality open plan kitchen is a chef's dream come true. Equipped with top-of-the-line appliances and sleek countertops, it offers a seamless cooking experience while exuding a sophisticated aesthetic.