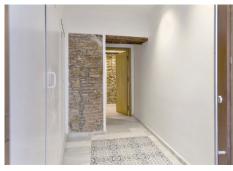

As you step inside, you are greeted by the warmth and charm of the wooden floor that spans the entire

living space, adding a touch of natural beauty to the contemporary design. The open plan layout seamlessly integrates the living, dining, and kitchen areas, the hight to the ceiling wut its roof beams are creating a spacious and fluid atmosphere.