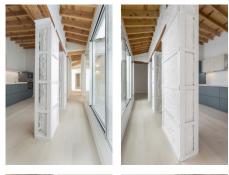

As you step inside, you are greeted by the warmth and charm of the wooden floor that spans the entire

living space, adding a touch of natural beauty to the contemporary design. The open plan layout seamlessly integrates the living, dining, and kitchen areas, the hight to the ceiling wut its roof beams are creating a spacious and fluid atmosphere.

At "El Postigo", no detail has been overlooked when it comes to quality and craftsmanship. Each property has been finished to the highest standards, using only the finest materials. The interiors are designed in a contemporary Scandinavian style carefully blended with the original features from the 1900th century building, combining clean lines, natural light, and a sense of tranquility.