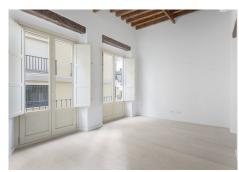

As you step inside, you are greeted by the warmth and charm of the wooden floor that spans the entire

living space, adding a touch of natural beauty to the contemporary design. The open plan layout seamlessly integrates the living, dining, and kitchen areas, the hight to the ceiling wut its roof beams are creating a spacious and fluid atmosphere.