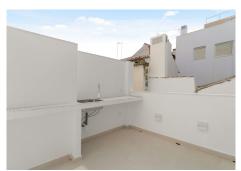

Another highlights of this penthouse is the private roof terrace, a tranquil oasis above the bustling city. The terrace provides ample space for outdoor lounging, dining, or entertaining, ensuring that every moment spent here is a memorable one. Additionally, a small outdoor kitchen is conveniently located on the terrace, allowing you to indulge in al fresco dining experiences with ease. Next to the privat terrace you will find a small storage area.