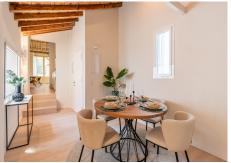

As you step inside, you are greeted by the warmth and charm of the wooden floor that spans the entire living space, adding a touch of natural beauty to the contemporary design. The open plan layout seamlessly integrates the living, dining, and kitchen areas, the hight to the ceiling with its roof beams are creating a spacious and fluid atmosphere.

The high-quality open plan kitchen is a chef's dream come true. Equipped with top-of-the-line appliances and sleek countertops, it offers a seamless cooking experience while exuding a sophisticated aesthetic.