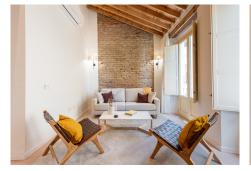

As you step inside, you are greeted by the warmth and charm of the wooden floor that spans the entire living space, adding a touch of natural beauty to the contemporary design. The open plan layout seamlessly integrates the living, dining, and kitchen areas, the hight to the ceiling with its roof beams are creating a spacious and fluid atmosphere.

At "El Postigo", no detail has been overlooked when it comes to quality and craftsmanship. Each property has been finished to the highest standards, using only the finest materials. The interiors are designed in a contemporary Scandinavian style carefully blended with the original features from the 1900th century building, combining clean lines, natural light, and a sense of tranquility.