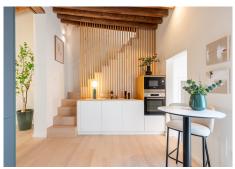

As you step inside, you are greeted by the warmth and charm of the wooden floor that spans the entire living space, adding a touch of natural beauty to the contemporary design. The open plan layout seamlessly integrates the living, dining, and kitchen areas, the hight to the ceiling with its roof beams are creating a spacious and fluid atmosphere.

The high-quality open plan kitchen is a chef's dream come true. Equipped with top-of-the-line appliances and sleek countertops, it offers a seamless cooking experience while exuding a sophisticated aesthetic.