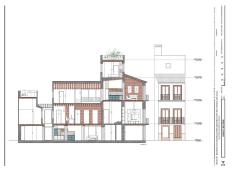

## PENTHOUSE MIT 2 SCHLAFZIMMER

Málaga Centro

REF# R4363684 - 675.000€

2 Schlafzimmer

2 Bäder

97 m<sup>2</sup> Built

16 m<sup>2</sup> Terrace

Welcome to El Postigo, a new luxury development located in the heart of Malaga's Centro Histórico. This newly developed duplex penthouse is the crown jewel of the building. This luxurious residence offers a perfect blend of elegance, comfort, and modern living. Boasting two bedrooms and two bathrooms "en suite", this penthouse is designed to cater to the most discerning tastes.

## About the building

"El Postigo" is situated in one of the most sought-after areas of Malaga, it offers a unique opportunity to live in a historic 1900th-century building, meticulously restored to its former glory. The combination of the building's rich history and modern amenities creates a truly exceptional living experience.