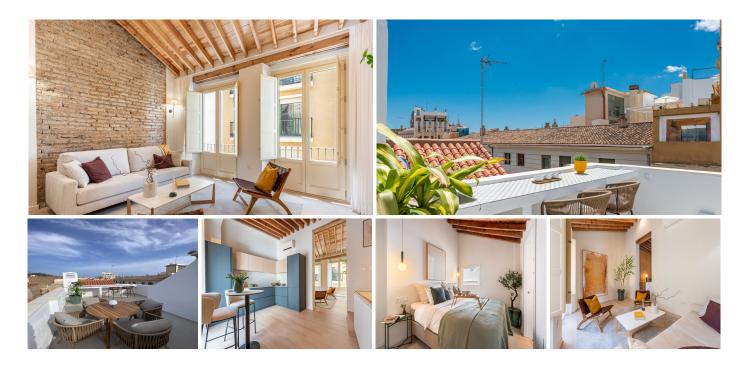

## PENTHOUSE MIT 2 SCHLAFZIMMER

Málaga Centro

REF# R4363684 - 675.000€

2 Schlafzimmer

2 Bäder

97 m<sup>2</sup> Built

16 m<sup>2</sup> Terrace

Welcome to El Postigo, a new luxury development located in the heart of Malaga's Centro Histórico. This newly developed duplex penthouse is the crown jewel of the building. This luxurious residence offers a perfect blend of elegance, comfort, and modern living. Boasting two bedrooms and two bathrooms "en suite", this penthouse is designed to cater to the most discerning tastes.

As you step inside, you are greeted by the warmth and charm of the wooden floor that spans the entire living space, adding a touch of natural beauty to the contemporary design. The open plan layout seamlessly integrates the living, dining, and kitchen areas, the hight to the ceiling with its roof beams are creating a spacious and fluid atmosphere.

The high-quality open plan kitchen is a chef's dream come true. Equipped with top-of-the-line appliances and sleek countertops, it offers a seamless cooking experience while exuding a sophisticated aesthetic.

The master bedroom is located on its own floor with its own en suite bathroom and fitted wardrobes.

Another highlights of this penthouse is the private roof terrace, a tranquil oasis above the bustling city. Step outside and be captivated by the stunning panoramic views that surround you. The terrace provides ample space for outdoor lounging, dining, and entertaining, ensuring that every moment spent here is a memorable one. Additionally, a small outdoor kitchen is conveniently located on the terrace, allowing you to indulge in all fresco dining experiences with ease.

Every detail in this duplex penthouse has been meticulously chosen to provide a luxurious and comfortable lifestyle. From the elegant design to the high-quality finishes, this residence exemplifies modern living at its finest. Don't miss the opportunity to make this extraordinary penthouse your own and experience a new level of refined living in the heart of the city.