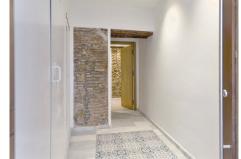

As you step inside, you are greeted by the warmth and charm of the wooden floor that spans the entire living space, adding a touch of natural beauty to the contemporary design. The open plan layout seamlessly integrates the living, dining, and kitchen areas, the hight to the ceiling with its roof beams are creating a spacious and fluid atmosphere.

At "El Postigo", no detail has been overlooked when it comes to quality and craftsmanship. Each property has been finished to the highest standards, using only the finest materials. The interiors are designed in a contemporary Scandinavian style carefully blended with the original features from the 1900th century building, combining clean lines, natural light, and a sense of tranquility.