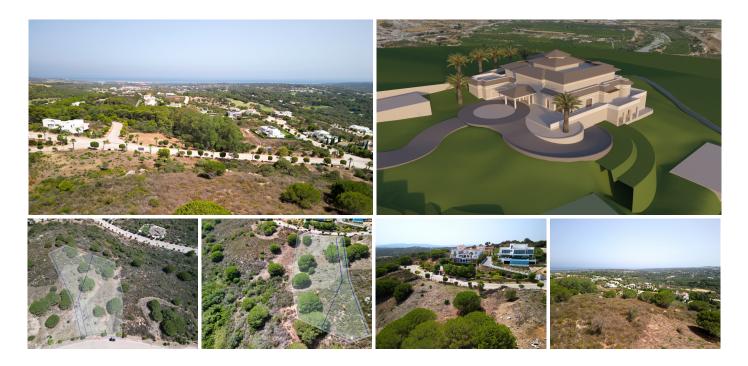

Discover the perfect opportunity to build your dream family home on this expansive residential plot located in San Roque, just a stone's throw away from the prestigious Sotogrande. Spanning an impressive 3585 m2, this plot offers ample space to create a stunning residence with breathtaking sea views.

Set amidst a picturesque setting, this plot provides an idyllic canvas to design a home that perfectly suits your lifestyle. Imagine waking up to panoramic vistas of the sparkling sea every morning, and relishing in the tranquility and beauty that this location has to offer.

With such a generous land area, you have the freedom to create a spacious and comfortable home that meets the needs of your entire family. Whether you envision a contemporary architectural masterpiece or a charming Mediterranean-style villa, the possibilities are endless.

Immerse yourself in the natural beauty of the area, with lush greenery and stunning coastal landscapes surrounding your future home. Take advantage of the Mediterranean climate and create an outdoor oasis, complete with gardens, a swimming pool, and spacious terraces for entertaining and enjoying the serene surroundings.