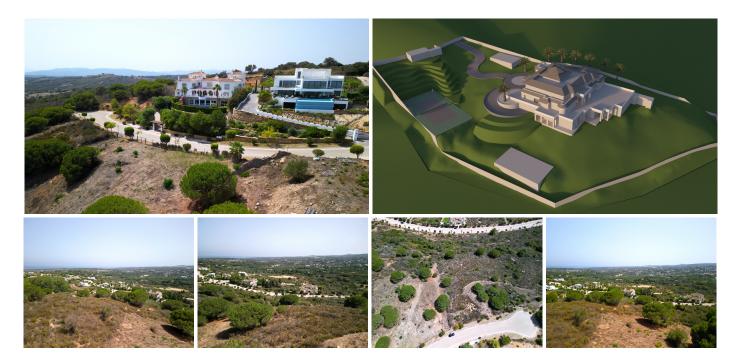

## REF# R4350829 - 950.000€

К 7 К 2

Schlafzimmer

Bäder

m² Built 2788 m<sup>2</sup> Bauland

Idyllic Residential Plot in San Roque, Near Sotogrande - Perfect for a Sea-View Family Home

Discover the perfect opportunity to build your dream family home on this expansive residential plot located in San Roque, just a stone's throw away from the prestigious Sotogrande. Spanning an impressive 2788 m2, this plot offers ample space to create a stunning residence with breathtaking sea views.

Set amidst a picturesque setting, this plot provides an idyllic canvas to design a home that perfectly suits your lifestyle. Imagine waking up to panoramic vistas of the sparkling sea every morning, and relishing in the tranquility and beauty that this location has to offer.

With such a generous land area, you have the freedom to create a spacious and comfortable home that meets the needs of your entire family. Whether you envision a contemporary architectural masterpiece or a charming Mediterranean-style villa, the possibilities are endless.