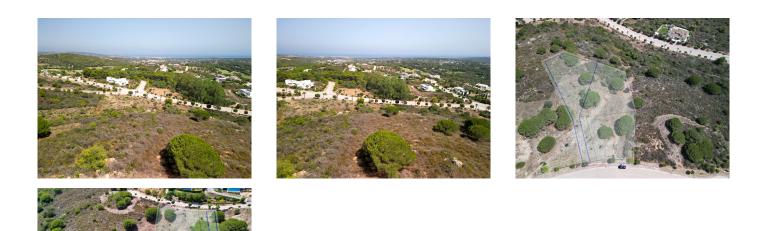

## REF# R4350829 - 950.000€

К 7 К 2

Schlafzimmer

Bäder

m² Built 2788 m<sup>2</sup> Bauland

Idyllic Residential Plot in San Roque, Near Sotogrande - Perfect for a Sea-View Family Home

Discover the perfect opportunity to build your dream family home on this expansive residential plot located in San Roque, just a stone's throw away from the prestigious Sotogrande. Spanning an impressive 2788 m2, this plot offers ample space to create a stunning residence with breathtaking sea views.

Set amidst a picturesque setting, this plot provides an idyllic canvas to design a home that perfectly suits your lifestyle. Imagine waking up to panoramic vistas of the sparkling sea every morning, and relishing in the tranquility and beauty that this location has to offer.

Immerse yourself in the natural beauty of the area, with lush greenery and stunning coastal landscapes surrounding your future home. Take advantage of the Mediterranean climate and create an outdoor oasis, complete with gardens, a swimming pool, and spacious terraces for entertaining and enjoying the serene surroundings.