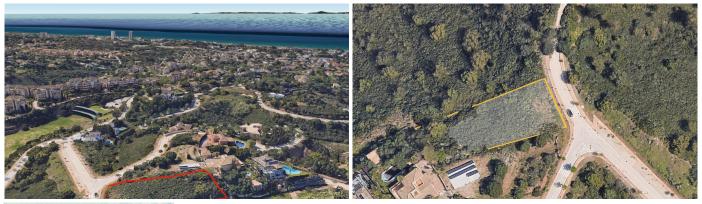

## REF# R4300957 - 591.920€

Schlafzimmer

Bäder

m² Built 2114 m<sup>2</sup> Bauland

Buildable plot of 2114 m2 (634 m2 of building area) located in one of the most exclusive areas of Elviria. Building volume: 0,30 m2 ceiling/m2 floor area?

In terms of city planning, the plot is included in the sector of developable land in execution URP-VB-2.1 (SUO-E) with an approved development plan, compensation action system for single-family residential exempt use UE-4.3.