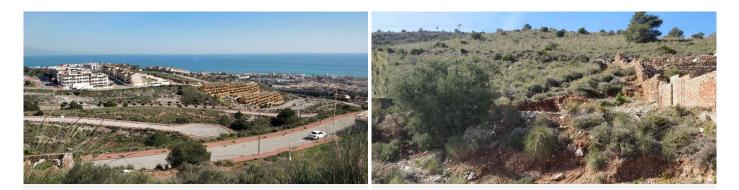

## REF# R4258060 - 257.100€

m² Built

л

К Л К Ј

Schlafzimmer

Bäder

610 m² Bauland

For sale urban plot of 610m2 with a buildable area of 0.25%. Located in Benalmádena (Sant Angeló area) with impressive views of the sea, WITH A LICENSE AND VALID PROJECT IN FORCE APPROVED FOR A VALUE OF €45,000 INCLUDED IN THE SALE PRICE OF THE PLOT to build an independent house, the project consists of 200 meters on the ground floor of the basement plus garage, 200 meters upstairs living room, independent kitchen, two bedrooms, bathroom, plus attic floor with master bedroom with dressing room, bathroom and terrace with spectacular views, pool, barbecue area.