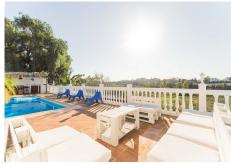

Fantastic 4 bed 3 bath, west facing detached villa in Valle del Sol, Guadalmina Alta. This home has retained its Andalucian character and charm and is bright and spacious inside. All bedroom are large and have plenty of natural light as well as A/C. This home is west facing so not only will you be bathed in sun all day but you get to experience the most magical sunsets from the terrace and pool area which overlook a meadow, the Guadalmina river and the surrounding hills. The swimming pool is 9 x 4 meters and has been

terraced to allow for sunbeds and the all important summer kitchen and BBQ area. There is a garage for covered parking plus off street parking for a further 3 cars if needed, within the plot.

Features: Garage, carport, A/C, fireplace, Solar panels, open views, outdoor kitchen/BBQ, private garden, private pool.