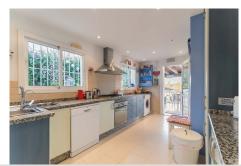

Fantastic 4 bed 3 bath, west facing detached villa in Valle del Sol, Guadalmina Alta. This home has retained its Andalucian character and charm and is bright and spacious inside. All bedroom are large and have plenty of natural light as well as A/C. This home is west facing so not only will you be bathed in sun all day but you get to experience the most magical sunsets from the terrace and pool area which overlook a meadow, the Guadalmina river and the surrounding hills. The swimming pool is 9 x 4 meters and has been

terraced to allow for sunbeds and the all important summer kitchen and BBQ area. There is a garage for covered parking plus off street parking for a further 3 cars if needed, within the plot.

Features: Garage, carport, A/C, fireplace, Solar panels, open views, outdoor kitchen/BBQ, private garden, private pool.