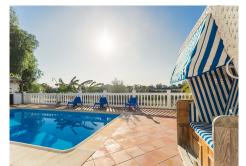

Fantastic 4 bed 3 bath, west facing detached villa in Valle del Sol, Guadalmina Alta. This home has retained its Andalucian character and charm and is bright and spacious inside. All bedroom are large and have plenty of natural light as well as A/C. This home is west facing so not only will you be bathed in sun all day but you get to experience the most magical sunsets from the terrace and pool area which overlook a meadow, the Guadalmina river and the surrounding hills. The swimming pool is 9 x 4 meters and has been

terraced to allow for sunbeds and the all important summer kitchen and BBQ area. There is a garage for covered parking plus off street parking for a further 3 cars if needed, within the plot.

Features: Garage, carport, A/C, fireplace, Solar panels, open views, outdoor kitchen/BBQ, private garden, private pool.