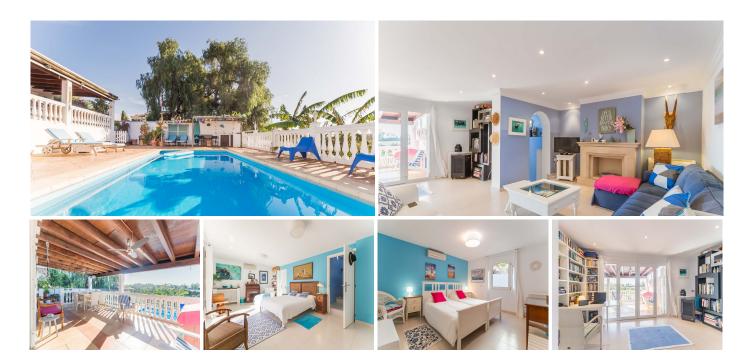

## VILLA MIT 4 SCHLAFZIMMER

Guadalmina Alta

REF# R4184449 - 825.000€

| IBI               |            | Müll            | V                 | Wohngeld         |  |
|-------------------|------------|-----------------|-------------------|------------------|--|
| 866 €/JAHR        |            | 139 €/JAHR      | 510               | 516 €/JAHR       |  |
|                   | <u>a</u>   |                 | ド コ<br>ド コ        | K   J            |  |
| 4<br>Schlafzimmer | 3<br>Bäder | 242 m²<br>Built | 700 m²<br>Bauland | 50 m²<br>Terrace |  |

Fantastic 4 bed 3 bath, west facing detached villa in Valle del Sol, Guadalmina Alta. This home has retained its Andalucian character and charm and is bright and spacious inside. All bedroom are large and have plenty of natural light as well as A/C. This home is west facing so not only will you be bathed in sun all day but you get to experience the most magical sunsets from the terrace and pool area which overlook a meadow, the Guadalmina river and the surrounding hills. The swimming pool is 9 x 4 meters and has been

terraced to allow for sunbeds and the all important summer kitchen and BBQ area. There is a garage for covered parking plus off street parking for a further 3 cars if needed, within the plot.

Features: Garage, carport, A/C, fireplace, Solar panels, open views, outdoor kitchen/BBQ, private garden, private pool.