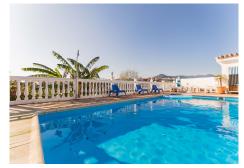

Fantastic 4 bed 3 bath, west facing detached villa in Valle del Sol, Guadalmina Alta. This home has retained its Andalucian character and charm and is bright and spacious inside. All bedroom are large and have plenty of natural light as well as A/C. This home is west facing so not only will you be bathed in sun all day but you get to experience the most magical sunsets from the terrace and pool area which overlook a meadow, the Guadalmina river and the surrounding hills. The swimming pool is 9 x 4 meters and has been

terraced to allow for sunbeds and the all important summer kitchen and BBQ area. There is a garage for covered parking plus off street parking for a further 3 cars if needed, within the plot.

Features: Garage, carport, A/C, fireplace, Solar panels, open views, outdoor kitchen/BBQ, private garden, private pool.