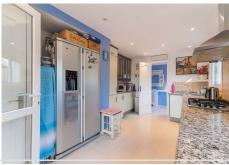

Fantastic 4 bed 3 bath, west facing detached villa in Valle del Sol, Guadalmina Alta. This home has retained its Andalucian character and charm and is bright and spacious inside. All bedroom are large and have plenty of natural light as well as A/C. This home is west facing so not only will you be bathed in sun all day but you get to experience the most magical sunsets from the terrace and pool area which overlook a meadow, the Guadalmina river and the surrounding hills. The swimming pool is 9 x 4 meters and has been

terraced to allow for sunbeds and the all important summer kitchen and BBQ area. There is a garage for covered parking plus off street parking for a further 3 cars if needed, within the plot.

Features: Garage, carport, A/C, fireplace, Solar panels, open views, outdoor kitchen/BBQ, private garden, private pool.