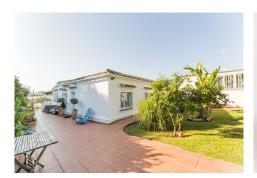

Fantastic 4 bed 3 bath, west facing detached villa in Valle del Sol, Guadalmina Alta. This home has retained its Andalucian character and charm and is bright and spacious inside. All bedroom are large and have plenty of natural light as well as A/C. This home is west facing so not only will you be bathed in sun all day but you get to experience the most magical sunsets from the terrace and pool area which overlook a meadow, the Guadalmina river and the surrounding hills. The swimming pool is 9 x 4 meters and has been

terraced to allow for sunbeds and the all important summer kitchen and BBQ area. There is a garage for covered parking plus off street parking for a further 3 cars if needed, within the plot.

Features: Garage, carport, A/C, fireplace, Solar panels, open views, outdoor kitchen/BBQ, private garden, private pool.