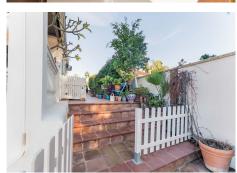

terraced to allow for sunbeds and the all important summer kitchen and BBQ area. There is a garage for covered parking plus off street parking for a further 3 cars if needed, within the plot.

Features: Garage, carport, A/C, fireplace, Solar panels, open views, outdoor kitchen/BBQ, private garden, private pool.