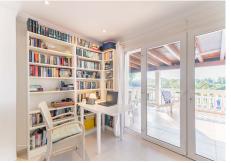

terraced to allow for sunbeds and the all important summer kitchen and BBQ area. There is a garage for covered parking plus off street parking for a further 3 cars if needed, within the plot.

Features: Garage, carport, A/C, fireplace, Solar panels, open views, outdoor kitchen/BBQ, private garden, private pool.