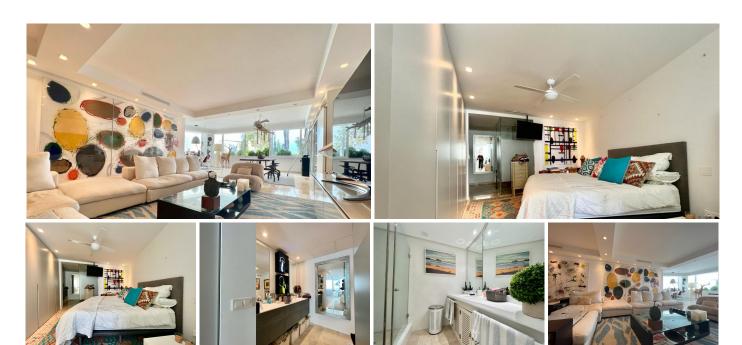

The property can be accessed either through the gardens or through the underground parking.

As we enter the apartment we are welcomed by a huge open space which consists of kitchen and living room. The kitchen is fully equipped with the latest appliances and includes generous space for cooking.

The living room has an ample and generous space for relaxing and has a lot of light which comes in from the panoramic window at the end of the room where the office is located along with the dining area.

From here we can observe the amazing tropical gardens comprised in this luxury complex and it also leads onto the master bedroom which is tucked away for better privacy from the rest of the property. The master bedroom has nicely sized fitted wardrobe along with ensuite bathroom with shower.

On the opposite end of the apartment we find the hallway access to the other two bedrooms and bathrooms. The second bedroom houses its own ensuite bathroom with the rest of the apartment.

The apartment includes two parking spaces and one storage room.