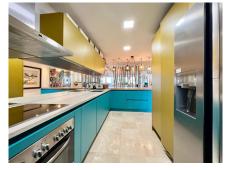

The property can be accessed either through the gardens or through the underground parking.

As we enter the apartment we are welcomed by a huge open space which consists of kitchen and living room. The kitchen is fully equipped with the latest appliances and includes generous space for cooking.