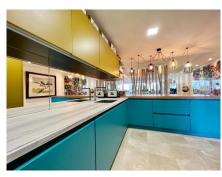

The property can be accessed either through the gardens or through the underground parking.

As we enter the apartment we are welcomed by a huge open space which consists of kitchen and living room. The kitchen is fully equipped with the latest appliances and includes generous space for cooking.