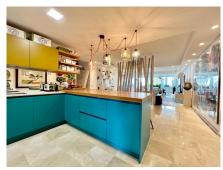

The property can be accessed either through the gardens or through the underground parking.

As we enter the apartment we are welcomed by a huge open space which consists of kitchen and living room. The kitchen is fully equipped with the latest appliances and includes generous space for cooking.