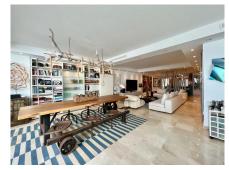

The property can be accessed either through the gardens or through the underground parking.

As we enter the apartment we are welcomed by a huge open space which consists of kitchen and living room. The kitchen is fully equipped with the latest appliances and includes generous space for cooking.

The living room has an ample and generous space for relaxing and has a lot of light which comes in from the panoramic window at the end of the room where the office is located along with the dining area.