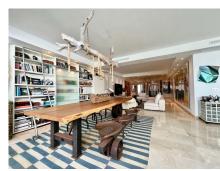

The property can be accessed either through the gardens or through the underground parking.

As we enter the apartment we are welcomed by a huge open space which consists of kitchen and living room. The kitchen is fully equipped with the latest appliances and includes generous space for cooking.

The living room has an ample and generous space for relaxing and has a lot of light which comes in from the panoramic window at the end of the room where the office is located along with the dining area.