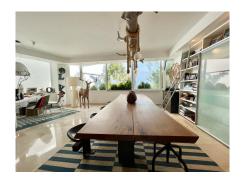

The living room has an ample and generous space for relaxing and has a lot of light which comes in from the panoramic window at the end of the room where the office is located along with the dining area.