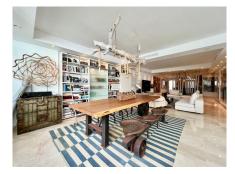

The property can be accessed either through the gardens or through the underground parking.

As we enter the apartment we are welcomed by a huge open space which consists of kitchen and living room. The kitchen is fully equipped with the latest appliances and includes generous space for cooking.

The living room has an ample and generous space for relaxing and has a lot of light which comes in from the panoramic window at the end of the room where the office is located along with the dining area.