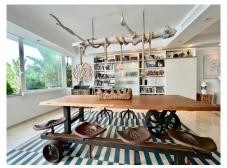

The living room has an ample and generous space for relaxing and has a lot of light which comes in from the panoramic window at the end of the room where the office is located along with the dining area.