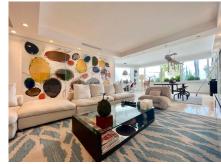

The living room has an ample and generous space for relaxing and has a lot of light which comes in from the panoramic window at the end of the room where the office is located along with the dining area.