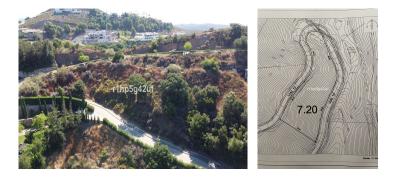

The golf course, restaurant and equestrian center are attended by very professional and friendly staff which really help making this a very especial retreat.

This plot has a total of 4.990 m2 size, meaning around 529 m2 of building allowance, plus basement and terraces. The terrain inclination of the plot is west, with a very nice panoramic view over the golf course and mountains plus some sea and Gibraltar view. Although the plot is steep, it is a corner unit which helps when it comes to optimising the use of the plot.