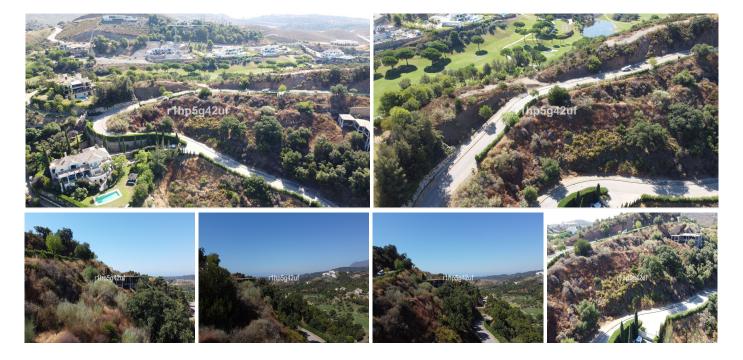

We have several plots for sale in the fabulous Marbella Club Golf Resort, an exclusive, private, secured and gated Resort with private golf course, restaurant and equestrian center in Benahavis.

Built

Bäder

The main concept of this resort is to keep the abundant local forest and vegetation. For this reason, the minimum plot size is 4.000 m2 and the building allowance is approximately 10.6%. Only detached villas can

IBI

Schlafzimmer

Wohngeld

Bauland

be built, in two levels plus basement and terraces which do not count as building allowance. Since the plots are generally steep, the basements can have excellent views.

All plots do have nice views, some golf views, some, sea views, or forest views, or a mix of them. Anyhow, privacy and views are granted.

The golf course, restaurant and equestrian center are attended by very professional and friendly staff which really help making this a very especial retreat.

This plot has a total of 4.990 m2 size, meaning around 529 m2 of building allowance, plus basement and terraces. The terrain inclination of the plot is west, with a very nice panoramic view over the golf course and mountains plus some sea and Gibraltar view. Although the plot is steep, it is a corner unit which helps when it comes to optimising the use of the plot.