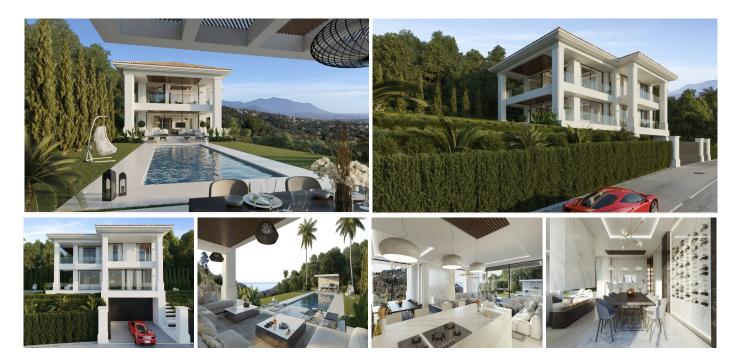

## VILLA MIT 4 SCHLAFZIMMER

© El Madroñal

REF# R4084186 - 5.495.000€

4 Schlafzimmer

508 m<sup>2</sup> Built

3135 m<sup>2</sup> Bauland

325 m<sup>2</sup> Terrace

Panoramic views of rolling hills greet your eyes and as you shift your gaze you take in the majesty of the Mediterranean and Iberian countryside. Your new home is perched atop a knoll, long considered a place of privilege for the wealthy and powerful - true leaders of society.

A majestic villa that blends contemporary luxury with the best classical architecture from Western Civilization. The result is a statement making residence that will quickly become a location that is longed for.

This top tier living is beyond resort quality. Here you will enjoy open spaces with perfect flow between living areas. The timeless appeal of marble is everywhere, as are floor to ceiling windows that beckon your gaze throughout the day. The open fireplace provides ambience as the sun goes down and the stars come out, while a massive tray ceiling with recessed lighting soars above you.

Energy pulsates through your backyard. A perfect location for a gathering, you can serve guests at the poolside bar before taking a few steps and peering out at the Mediterranean Sea that stretches out across the horizon. Top quality landscaping vigilantly protects your privacy so you can truly put yourself at ease.

Compromising of a total of 4 bedrooms, all completed with ensuite bathrooms. The master presents majestic views over the Sea and Mountain, completed with a spacious master closet.

On the basement level, you can find a masterfull Wine cellar, along with a storage and laundry room. Private garage with space for 3 cars.