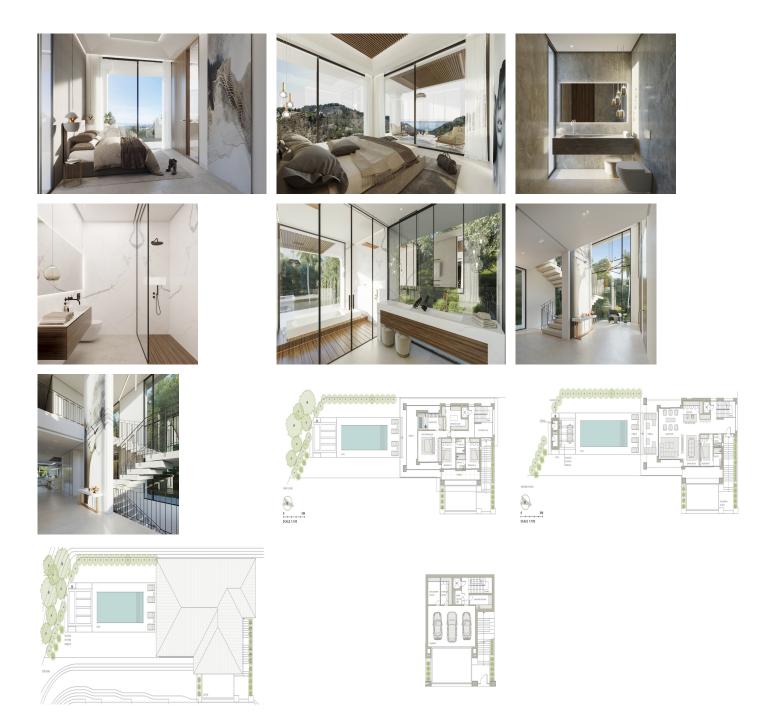

This top tier living is beyond resort quality. Here you will enjoy open spaces with perfect flow between living areas. The timeless appeal of marble is everywhere, as are floor to ceiling windows that beckon your gaze throughout the day. The open fireplace provides ambience as the sun goes down and the stars come out, while a massive tray ceiling with recessed lighting soars above you.

Energy pulsates through your backyard. A perfect location for a gathering, you can serve guests at the poolside bar before taking a few steps and peering out at the Mediterranean Sea that stretches out across the horizon. Top quality landscaping vigilantly protects your privacy so you can truly put yourself at ease.

Compromising of a total of 4 bedrooms, all completed with ensuite bathrooms. The master presents majestic views over the Sea and Mountain, completed with a spacious master closet.

On the basement level, you can find a masterfull Wine cellar, along with a storage and laundry room. Private garage with space for 3 cars.