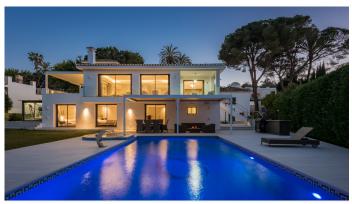

## VILLA MIT 7 SCHLAFZIMMER

Marbella

REF# R3945406 - 3.650.000€

 IBI
 Müll
 Wohngeld

 2500 €/JAHR
 278 €/JAHR
 996 €/JAHR

7 Schlafzimmer <u>a</u>

7 Bäder  $\bigcirc$ 

441 m<sup>2</sup> Built Г Л Ŀ У

1245 m<sup>2</sup> Bauland

Villa situated in a central position of Las Brisas, within walking distance of shops and restaurants.

Totally refurbished in the summer of 2018 to a luxury standard with the best quality and finishes.