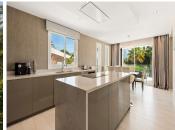

The villa has five bedrooms and five ensuite bathrooms plus another bedroom suite in an annex tower, and

another small bedroom and bathroom with access from the exterior.

On the entrance level is a spacious lounge and to the left is a modern luxury kitchen with the best fittings and an open plan dining area which leads out to a terrace with a lovely view of "La Concha" mountain. On this level there is a guest WC and a laundry room just off the kitchen. The living room has an electric fireplace and large windows with views to "La Concha" mountain and another large terrace with a roof which can be open or closed.