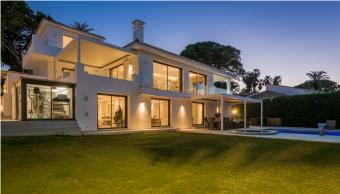

The villa has five bedrooms and five ensuite bathrooms plus another bedroom suite in an annex tower, and

another small bedroom and bathroom with access from the exterior.

On the entrance level is a spacious lounge and to the left is a modern luxury kitchen with the best fittings and an open plan dining area which leads out to a terrace with a lovely view of "La Concha" mountain. On this level there is a guest WC and a laundry room just off the kitchen. The living room has an electric fireplace and large windows with views to "La Concha" mountain and another large terrace with a roof which can be open or closed.