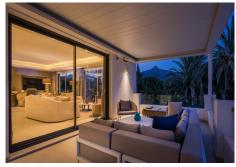

The villa has five bedrooms and five ensuite bathrooms plus another bedroom suite in an annex tower, and

another small bedroom and bathroom with access from the exterior.

On the entrance level is a spacious lounge and to the left is a modern luxury kitchen with the best fittings and an open plan dining area which leads out to a terrace with a lovely view of "La Concha" mountain. On this level there is a guest WC and a laundry room just off the kitchen. The living room has an electric fireplace and large windows with views to "La Concha" mountain and another large terrace with a roof which can be open or closed.