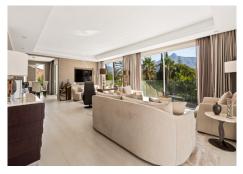

The villa has five bedrooms and five ensuite bathrooms plus another bedroom suite in an annex tower, and

another small bedroom and bathroom with access from the exterior.

On the entrance level is a spacious lounge and to the left is a modern luxury kitchen with the best fittings and an open plan dining area which leads out to a terrace with a lovely view of "La Concha" mountain. On this level there is a guest WC and a laundry room just off the kitchen. The living room has an electric fireplace and large windows with views to "La Concha" mountain and another large terrace with a roof which can be open or closed.