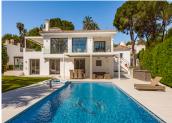

Beside the pool there is another terrace with a roof which can be open or closed and a barbecue with bar equipped with fridge, dishwasher and sink, all surrounded by terrace area for entertaining.

The outdoor jacuzzi and pool are heated by a heat pump and the pool has a cover.