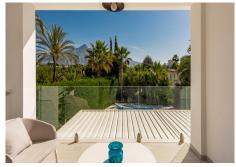

Beside the pool there is another terrace with a roof which can be open or closed and a barbecue with bar equipped with fridge, dishwasher and sink, all surrounded by terrace area for entertaining.

The outdoor jacuzzi and pool are heated by a heat pump and the pool has a cover.