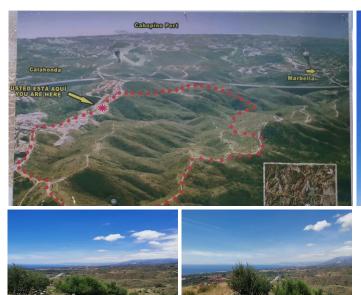

## GREAT OPPORTUNITY OF RUSTIC LAND IN MARBELLA!

Plot that borders Calahonda but belongs to Marbella.

Rustic property located on land classified as common undeveloped.

The common undeveloped land is constituted by the lands that the General Plan qualifies as such due to the double condition of not being necessary for the development and urbanization process in the term. All of which leads to dictate measures for the preservation of its rustic nature through the imposition of