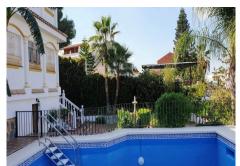

Characteristics: Villa in Alhaurin de la Torre

For sale spectacular villa of more than 350m2 on 800m2 of fenced plot. The villa is three stories and consists of 6 bedrooms with wardrobes, a living room with fireplace, 1 fitted kitchen, 3 bathrooms and 1 toilet; it has a basement of 70m2 plus a garage with space for 5 cars, barbecue area with swimming pool. It is located in the lower area of El Lagar urbanization in a very quiet cul-de-sac. The house needs renovations.