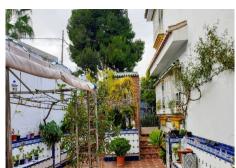

Characteristics: Villa in Alhaurin de la Torre

For sale spectacular villa of more than 350m2 on 800m2 of fenced plot. The villa is three stories and consists of 6 bedrooms with wardrobes, a living room with fireplace, 1 fitted kitchen, 3 bathrooms and 1 toilet; it has a basement of 70m2 plus a garage with space for 5 cars, barbecue area with swimming pool. It is located in the lower area of El Lagar urbanization in a very quiet cul-de-sac. The house needs renovations.