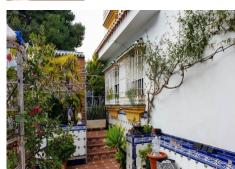

Characteristics: Villa in Alhaurin de la Torre

For sale spectacular villa of more than 350m2 on 800m2 of fenced plot. The villa is three stories and consists of 6 bedrooms with wardrobes, a living room with fireplace, 1 fitted kitchen, 3 bathrooms and 1 toilet; it has a basement of 70m2 plus a garage with space for 5 cars, barbecue area with swimming pool. It is located in the lower area of El Lagar urbanization in a very quiet cul-de-sac. The house needs renovations.