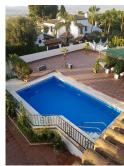

Characteristics: Villa in Alhaurin de la Torre

For sale spectacular villa of more than 350m2 on 800m2 of fenced plot. The villa is three stories and consists of 6 bedrooms with wardrobes, a living room with fireplace, 1 fitted kitchen, 3 bathrooms and 1 toilet; it has a basement of 70m2 plus a garage with space for 5 cars, barbecue area with swimming pool. It is located in the lower area of El Lagar urbanization in a very quiet cul-de-sac. The house needs renovations.