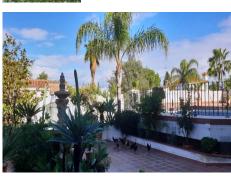

Characteristics: Villa in Alhaurin de la Torre

For sale spectacular villa of more than 350m2 on 800m2 of fenced plot. The villa is three stories and consists of 6 bedrooms with wardrobes, a living room with fireplace, 1 fitted kitchen, 3 bathrooms and 1 toilet; it has a basement of 70m2 plus a garage with space for 5 cars, barbecue area with swimming pool. It is located in the lower area of El Lagar urbanization in a very quiet cul-de-sac. The house needs renovations.