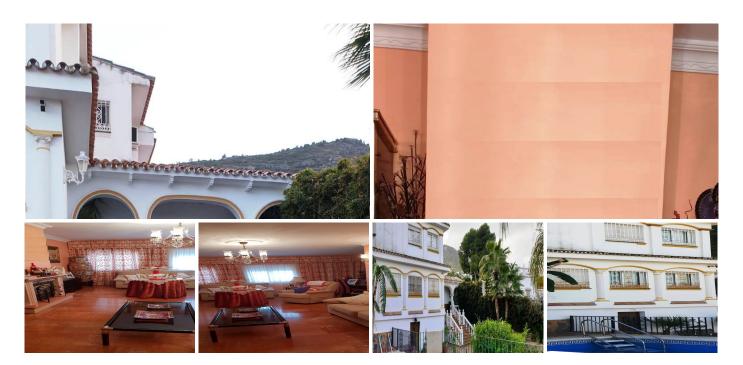

Characteristics: Villa in Alhaurin de la Torre

For sale spectacular villa of more than 350m2 on 800m2 of fenced plot. The villa is three stories and consists of 6 bedrooms with wardrobes, a living room with fireplace, 1 fitted kitchen, 3 bathrooms and 1 toilet; it has a basement of 70m2 plus a garage with space for 5 cars, barbecue area with swimming pool. It is located in the lower area of El Lagar urbanization in a very quiet cul-de-sac. The house needs renovations.

It is located just 10 minutes from the International Airport of Malaga, 10 minutes from beaches, 20 minutes Malaga city, 10 minutes from the golf courses and just a few minutes from all amenities: supermarkets, restaurants, sports centers, schools and excellent combinations of public transport.