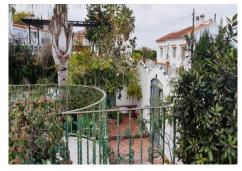

Characteristics: Villa in Alhaurin de la Torre

For sale spectacular villa of more than 350m2 on 800m2 of fenced plot. The villa is three stories and consists of 6 bedrooms with wardrobes, a living room with fireplace, 1 fitted kitchen, 3 bathrooms and 1 toilet; it has a basement of 70m2 plus a garage with space for 5 cars, barbecue area with swimming pool. It is located in the lower area of El Lagar urbanization in a very quiet cul-de-sac. The house needs renovations.