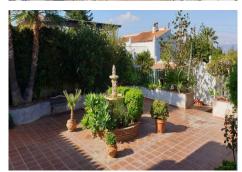

Characteristics: Villa in Alhaurin de la Torre

For sale spectacular villa of more than 350m2 on 800m2 of fenced plot. The villa is three stories and consists of 6 bedrooms with wardrobes, a living room with fireplace, 1 fitted kitchen, 3 bathrooms and 1 toilet; it has a basement of 70m2 plus a garage with space for 5 cars, barbecue area with swimming pool. It is located in the lower area of El Lagar urbanization in a very quiet cul-de-sac. The house needs renovations.