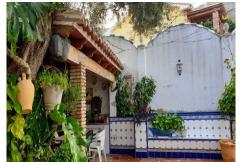

Characteristics: Villa in Alhaurin de la Torre

For sale spectacular villa of more than 350m2 on 800m2 of fenced plot. The villa is three stories and consists of 6 bedrooms with wardrobes, a living room with fireplace, 1 fitted kitchen, 3 bathrooms and 1 toilet; it has a basement of 70m2 plus a garage with space for 5 cars, barbecue area with swimming pool. It is located in the lower area of El Lagar urbanization in a very quiet cul-de-sac. The house needs renovations.