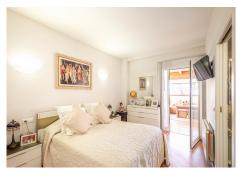

The house has three floors connected with lift. First floor has kitchen living room with dining which opens up

to terrace and wc.

Second floor has one master bedroom with ensuite bathroom and two guest bedrooms and one bathroom.

Third floor is completely renovated with Scandinavian style and there is own kitchen with entrance to huge cristalizad terrace,

living room with dining area and small terrace for morning coffee and master bedroom with ensuite bathroom. Third floor has preinstalled AC and laminated floors.