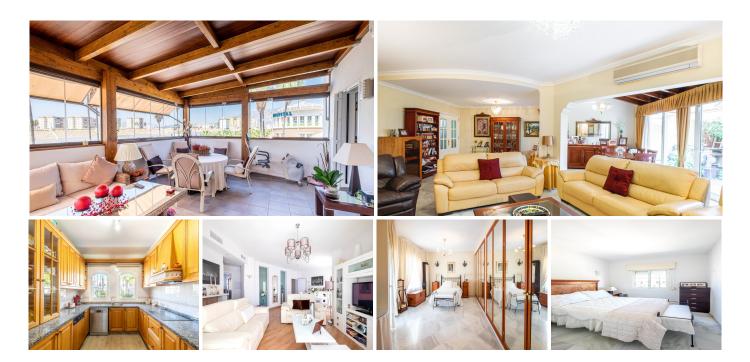

Is your dream living in your own Andalucian home with lots of privacy but still again walking distance from all the services?

This duplex town house is located in center of Fuengirola one of the most privileged urbanisations Puebla Lucia.

The house has three floors connected with lift. First floor has kitchen living room with dining which opens up

to terrace and wc.

Second floor has one master bedroom with ensuite bathroom and two guest bedrooms and one bathroom.

Third floor is completely renovated with Scandinavian style and there is own kitchen with entrance to huge cristalizad terrace,

living room with dining area and small terrace for morning coffee and master bedroom with ensuite bathroom. Third floor has preinstalled AC and laminated floors.

Rest of the house has AC machines and Marmol flooring. The house has been build sound proof so you can't hear no noice from neighbours or street.

This house is great for big family giving lots of privacy with separate floors.