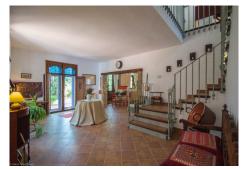

The main dwelling features delightful tiled terraces with exterior lighting to the front elevation where you will find double doors providing access to the elegant entrance.

A central, high ceilinged, hallway distributes to a very large, fully fitted, quality kitchen with dining area and table for ten, which has direct access to the rear terraces and a bodega beneath the stairs.

At the rear of the kitchen with external access is the utility/ laundry room.

To the right is the main living room which is spacious and light and features the fireplace and TV area, as well as other areas for reading and relaxing.

An elegant staircase rises to a large landing with a seating area that distributes the bedrooms and two bathrooms.

Each of the five bedrooms in the main house are individually decorated and have built in wardrobes and storage. The principal bedroom has a delightful bathroom en suite as well as amazing views from the large feature windows.