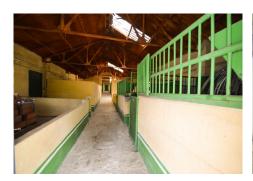

Overall, the gardens feel very considered and well laid out.

There is also a genuine farm element to the Finca with facilities for up to twenty five horses.

Additionally there is a very large farm building which could be utilised for any type of livestock, with several fenced and walled areas externally for the separation of horses or other animals. There is also a horse lunging area.