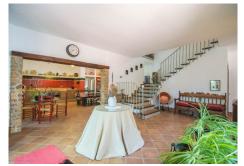

The main dwelling features delightful tiled terraces with exterior lighting to the front elevation where you will find double doors providing access to the elegant entrance.

A central, high ceilinged, hallway distributes to a very large, fully fitted, quality kitchen with dining area and table for ten, which has direct access to the rear terraces and a bodega beneath the stairs.

At the rear of the kitchen with external access is the utility/ laundry room.

To the right is the main living room which is spacious and light and features the fireplace and TV area, as well as other areas for reading and relaxing.