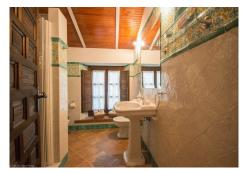

An Islamic archway leads to the reading room with library to the rear and this room also features direct access to the rear terraces.

The hallway also distributes to the large fully equipped bathroom for this level and a spacious hat and coat storage under the stairs.

An elegant staircase rises to a large landing with a seating area that distributes the bedrooms and two bathrooms.

Each of the five bedrooms in the main house are individually decorated and have built in wardrobes and storage. The principal bedroom has a delightful bathroom en suite as well as amazing views from the large feature windows.