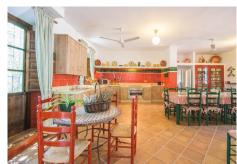

The main dwelling features delightful tiled terraces with exterior lighting to the front elevation where you will find double doors providing access to the elegant entrance.

A central, high ceilinged, hallway distributes to a very large, fully fitted, quality kitchen with dining area and table for ten, which has direct access to the rear terraces and a bodega beneath the stairs.