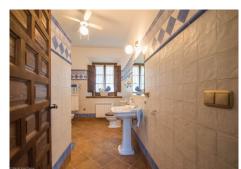

An Islamic archway leads to the reading room with library to the rear and this room also features direct access to the rear terraces.

The hallway also distributes to the large fully equipped bathroom for this level and a spacious hat and coat storage under the stairs.

The remaining four bedrooms are served by the two large bathrooms on this level.

Accessible externally, there is a two bedroomed guest cottage on one level, which is currently utilised for live-in staff.