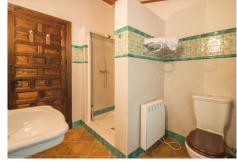

An Islamic archway leads to the reading room with library to the rear and this room also features direct access to the rear terraces.

The hallway also distributes to the large fully equipped bathroom for this level and a spacious hat and coat storage under the stairs.

An elegant staircase rises to a large landing with a seating area that distributes the bedrooms and two bathrooms.

Each of the five bedrooms in the main house are individually decorated and have built in wardrobes and storage. The principal bedroom has a delightful bathroom en suite as well as amazing views from the large feature windows.