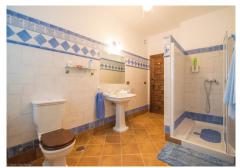

An Islamic archway leads to the reading room with library to the rear and this room also features direct access to the rear terraces.

The hallway also distributes to the large fully equipped bathroom for this level and a spacious hat and coat storage under the stairs.

The remaining four bedrooms are served by the two large bathrooms on this level.

Accessible externally, there is a two bedroomed guest cottage on one level, which is currently utilised for live-in staff.