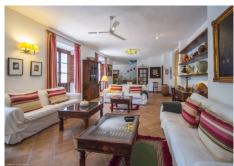

At the rear of the kitchen with external access is the utility/ laundry room.

To the right is the main living room which is spacious and light and features the fireplace and TV area, as well as other areas for reading and relaxing.

The main dwelling has been reformed with style and taste to provide excellent living accommodation for a

large family, or for guests. The Finca could also function as a very upmarket Boutique Hotel.

The decor and design reflect the international influences of the owners, who have sympathetically included features not normally found in Andalusian Fincas.