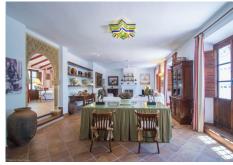

At the rear of the kitchen with external access is the utility/ laundry room.

To the right is the main living room which is spacious and light and features the fireplace and TV area, as well as other areas for reading and relaxing.

An Islamic archway leads to the reading room with library to the rear and this room also features direct access to the rear terraces.

The hallway also distributes to the large fully equipped bathroom for this level and a spacious hat and coat storage under the stairs.