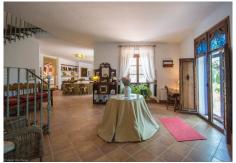

The main dwelling features delightful tiled terraces with exterior lighting to the front elevation where you will find double doors providing access to the elegant entrance.

A central, high ceilinged, hallway distributes to a very large, fully fitted, quality kitchen with dining area and table for ten, which has direct access to the rear terraces and a bodega beneath the stairs.

At the rear of the kitchen with external access is the utility/ laundry room.

To the right is the main living room which is spacious and light and features the fireplace and TV area, as well as other areas for reading and relaxing.