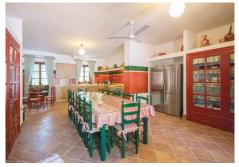

The main dwelling features delightful tiled terraces with exterior lighting to the front elevation where you will find double doors providing access to the elegant entrance.

A central, high ceilinged, hallway distributes to a very large, fully fitted, quality kitchen with dining area and table for ten, which has direct access to the rear terraces and a bodega beneath the stairs.