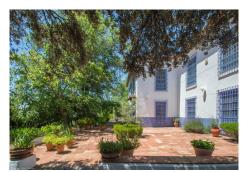

The main dwelling features delightful tiled terraces with exterior lighting to the front elevation where you will find double doors providing access to the elegant entrance.

A central, high ceilinged, hallway distributes to a very large, fully fitted, quality kitchen with dining area and table for ten, which has direct access to the rear terraces and a bodega beneath the stairs.

There are formal gardens surrounding the house and in addition, a road access with roundabouts and lighting around the Finca.

There is a spacious garage with automatic doors attached to the house.

The saltwater pool, sits in very natural surroundings and blends delightfully with the landscape and designed gardens.