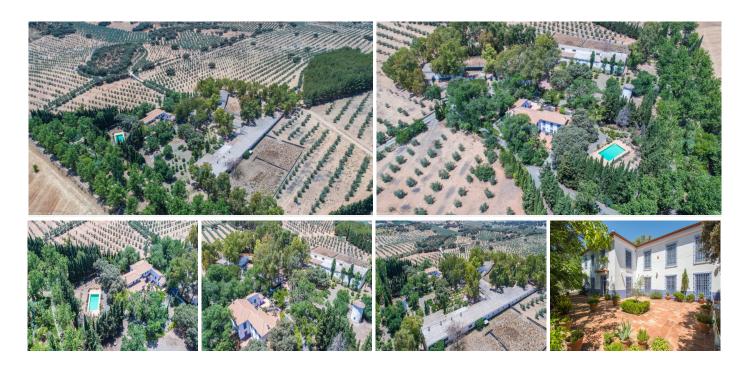

25000 m<sup>2</sup> Bauland

2850 m<sup>2</sup> Terrace

Fantastically Elegant Finca Between Archidona and Villanueva de Tapia, which is Totally Fenced/ Walled. The Finca and Dwelling Feature Total Privacy, and Yet is Only Four minutes from the Motorway and Equidistant between Malaga and Granada Airports..

The main dwelling has been reformed with style and taste to provide excellent living accommodation for a

large family, or for guests. The Finca could also function as a very upmarket Boutique Hotel.

The decor and design reflect the international influences of the owners, who have sympathetically included features not normally found in Andalusian Fincas.

There are formal gardens surrounding the house and in addition, a road access with roundabouts and lighting around the Finca.

There is a spacious garage with automatic doors attached to the house.

The saltwater pool, sits in very natural surroundings and blends delightfully with the landscape and designed gardens.

Overall, the gardens feel very considered and well laid out.

There is also a genuine farm element to the Finca with facilities for up to twenty five horses.

Additionally there is a very large farm building which could be utilised for any type of livestock, with several fenced and walled areas externally for the separation of horses or other animals. There is also a horse lunging area.