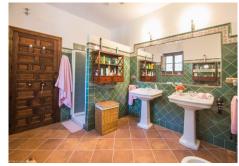

An Islamic archway leads to the reading room with library to the rear and this room also features direct access to the rear terraces.

The hallway also distributes to the large fully equipped bathroom for this level and a spacious hat and coat storage under the stairs.

The remaining four bedrooms are served by the two large bathrooms on this level.

Accessible externally, there is a two bedroomed guest cottage on one level, which is currently utilised for live-in staff.