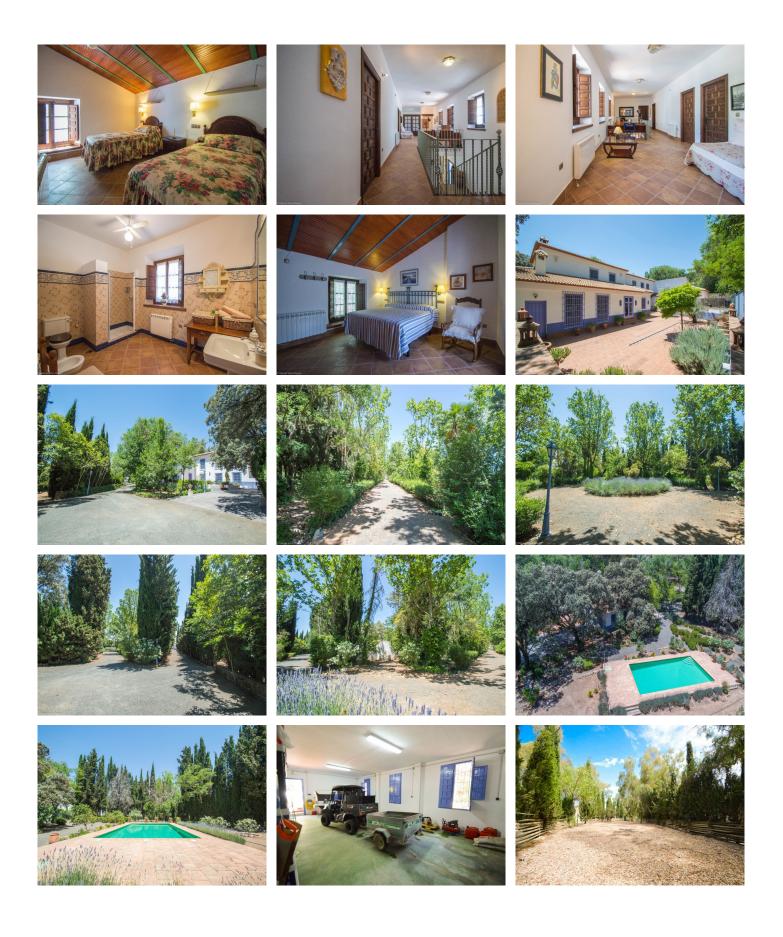

The main dwelling features delightful tiled terraces with exterior lighting to the front elevation where you will find double doors providing access to the elegant entrance.

A central, high ceilinged, hallway distributes to a very large, fully fitted, quality kitchen with dining area and table for ten, which has direct access to the rear terraces and a bodega beneath the stairs.

An elegant staircase rises to a large landing with a seating area that distributes the bedrooms and two bathrooms.

Each of the five bedrooms in the main house are individually decorated and have built in wardrobes and storage. The principal bedroom has a delightful bathroom en suite as well as amazing views from the large feature windows.

In addition to the two bedrooms there is a fitted kitchen, bathroom and ample lounge area. The cottage has its own terrace area, separate from the main house's terraces.

Externally, the Finca does not disappoint with large terrace areas, many shaded by mature trees, providing a very Mediterranean feel.

There are formal gardens surrounding the house and in addition, a road access with roundabouts and lighting around the Finca.

There is a spacious garage with automatic doors attached to the house.

The saltwater pool, sits in very natural surroundings and blends delightfully with the landscape and designed gardens.

Overall, the gardens feel very considered and well laid out.

There is also a genuine farm element to the Finca with facilities for up to twenty five horses.

Additionally there is a very large farm building which could be utilised for any type of livestock, with several fenced and walled areas externally for the separation of horses or other animals. There is also a horse lunging area.