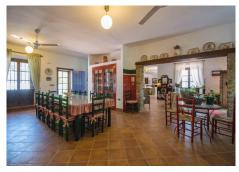

The main dwelling features delightful tiled terraces with exterior lighting to the front elevation where you will find double doors providing access to the elegant entrance.

A central, high ceilinged, hallway distributes to a very large, fully fitted, quality kitchen with dining area and table for ten, which has direct access to the rear terraces and a bodega beneath the stairs.