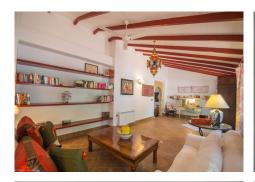

An Islamic archway leads to the reading room with library to the rear and this room also features direct access to the rear terraces.

The hallway also distributes to the large fully equipped bathroom for this level and a spacious hat and coat storage under the stairs.

The main dwelling has been reformed with style and taste to provide excellent living accommodation for a

large family, or for guests. The Finca could also function as a very upmarket Boutique Hotel.

The decor and design reflect the international influences of the owners, who have sympathetically included features not normally found in Andalusian Fincas.