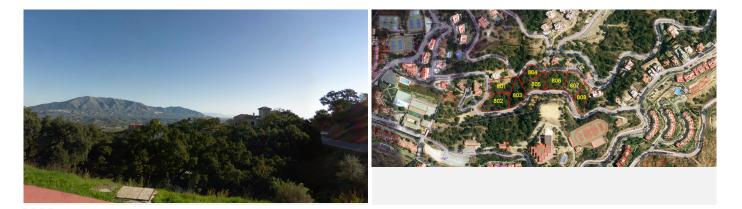

## REF# R2858258 - 420.860€

Schlafzimmer

Bäder

m² Built 1913 m<sup>2</sup> Bauland

Plot 808 La Mairena.

This is a very large plot of land with building permission for a villa of 421m2 plus basement, garage and pool. There is plenty of scope for a large garden landscaped to your choice. As the plot is ready to build on, as soon as you choose your individual size and type of house, this could be the home of your dreams within one year. Using your own builders and your own taste in materials, this will also be a fun and enjoyable project.

As the locations is outstanding, in a protected environment, surrounded by the stunning mountains which sweep down to the sea, you will have without doubt the best views here on the Costa del Sol.

By building your own sumptuous villa here in La Mairena, only a stones throw away from wonderful sandy beaches, a variety of top restaurants, shops and golf course etc., you will have chosen the best location, much sought after by our multi national investors.

Residential Plot, La Mairena, Costa del Sol. Garden/Plot 1913 m<sup>2</sup>. Buidable area:

Setting : Suburban, Country, Mountain Pueblo, Close To Golf, Close To Sea, Close To Town, Close To Schools, Close To Forest. Orientation : East, South East. Condition : New Construction. Pool : Room For Pool. Views : Sea, Mountain, Golf, Country, Garden, Forest. Garden : Private. Utilities : Electricity, Drinkable Water, Telephone. Category : Off Plan.