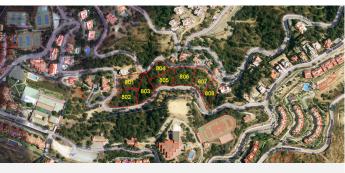

## Plot 807 La Mairena.

This is a very large plot of land with building permission for a villa of 544m2 plus basement, garage and pool. There is plenty of scope for a large garden landscaped to your choice. As the plot is ready to build on, as soon as you choose your individual size and type of house, this could be the home of your dreams within one year. Using your own builders and your own taste in materials, this will also be a fun and enjoyable project.

Due to the plots of land being highly popular, we are in a privileged position of having only a few remaining

and also with full licence to build on, immediately you choose the type of villa you prefer.